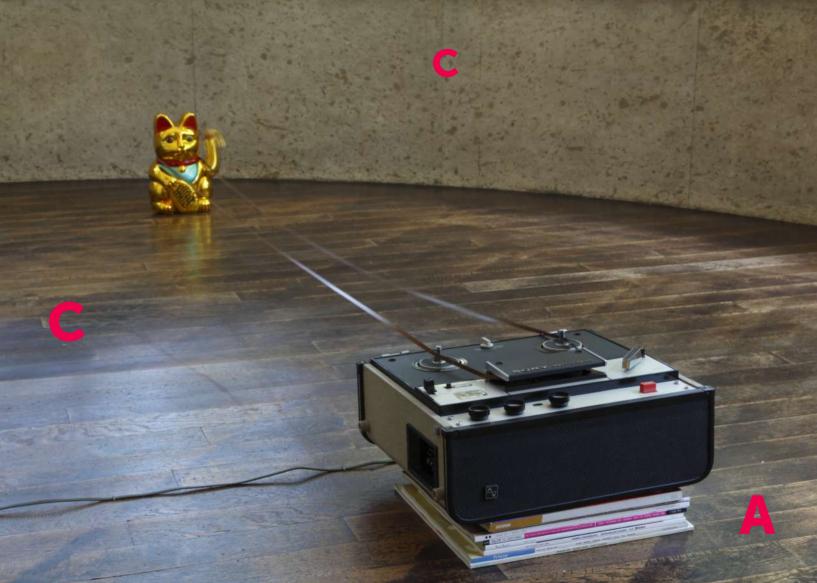

> DUTO HARDONO *Popular Critics* mono reel-to-reel tape player, tape loop, sound, maneki-neko, art magazines dimensions variable, 2011 Made during AIT Artist Residency in Tokyo, 2011

> > Courtesy of the artist