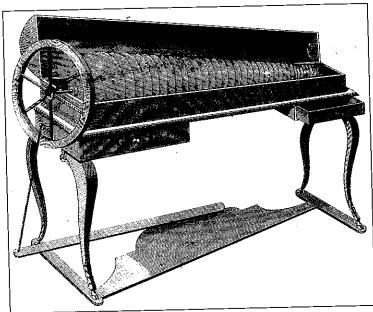

Franklin's new arrangement of glasses is seen in his illustration, showing "glasses blown as near as possible in the form of hemispheres ... the largest nine inches in diameter and the smallest three inches ... 37 glasses sufficient for three octaves with all the semitones. The glasses are to be provided with a case and a spindle (iron) on which they are to be fixed." The spindle is turned inside the case by means of a flywheel, "by the foot like a spinning wheel ... every glass when fixed (on the spindle) shows about an inch of its

brim... and it is from this exposed part of each glass that the tone is drawn by laying a (wetted) finger upon one of them as the spindle and glasses turn round." This arrangement allowed a musician to play entire chords in relatively rapid sequence.

The good doctor accomplished this invention circa 1760 and called his musical instrument the Armonica from the Italian for harmony. Or, as he said, "in honour of your musical language, I have borrowed from it the name of this instrument, calling it the armonica." (All Benjamin Franklin quotes are taken from a letter written in July 1762 by Franklin to Giambatista Beccaria in Italy).