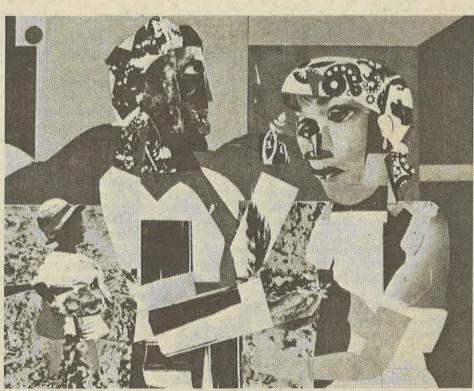

Philip Morris Management Corp 1992

La Primavera 1967. Collage and mixed media on board. Collection of Philip J. and Suzanne Schiller.

## MEMORY AND METAPHOR: THE ART OF ROMARE BEARDEN

He saw the world his own way. And now you can see through his eyes at a retrospective exhibition of his art. From his early watercolors and oils to his collages—the medium he is most remembered for his vision was clear. He rethought life's compositions, taking them apart, reassembling them into shapes and patterns that cut to the heart of his lifelong study of black America. Come experience Bearden's powerful point of view.