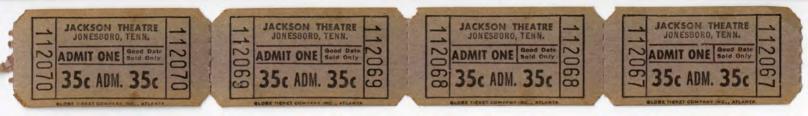

#### **Digitization Note**

This content was digitized in its entirety in 2023, with the exception of blank pages, and their integrity was maintained by digitizing in the exact order in which they were found. This includes the four admission tickets to the Jackson Theatre, which were located in a separate sleeve on top of the ledger.