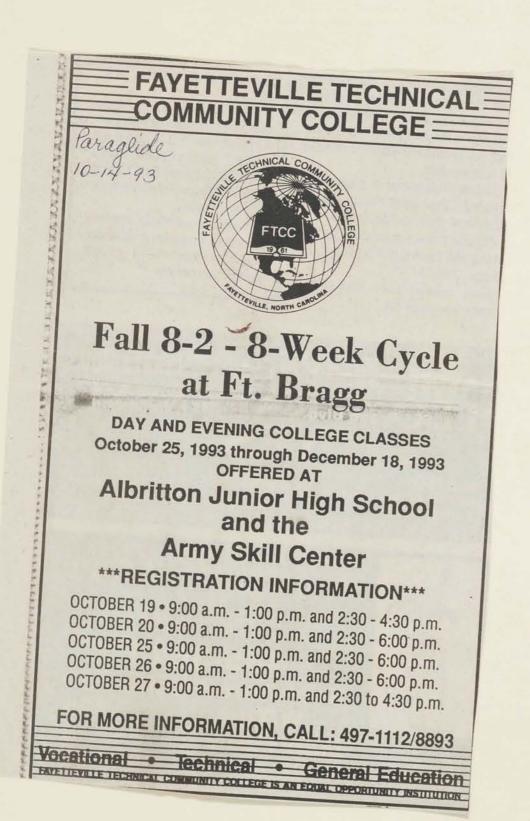

Classes Offered At Albritton Junior High School and the **Army Skill Center** 

Registration: December 10 & 11, 1991

For more information, call:

497-8893

Fayetteville Technical
Community College

Obs-Times NOU 11, 90

# FAYETTEVILLE TECHNICAL 30. YEAR COMMUNITY COLLEGE

Winter 8-3 8 Week Cycle

Complete Listing of Day and Evening Curriculum FORT BRAGG CLASSES

JANUARY 6, 1992

FEBRUARY 29, 1992

Classes Offered At
Albritton Junior High School
and the
Army Skill Center

Registration: December 10 & 11, 1991

For more information, call:

497-8893

Vocational • Technical • General Education

thirty times throughout the Carolinas.

\$30.00 (no charge if 65 or older). Please

call 678-8431 to sign up now and don't