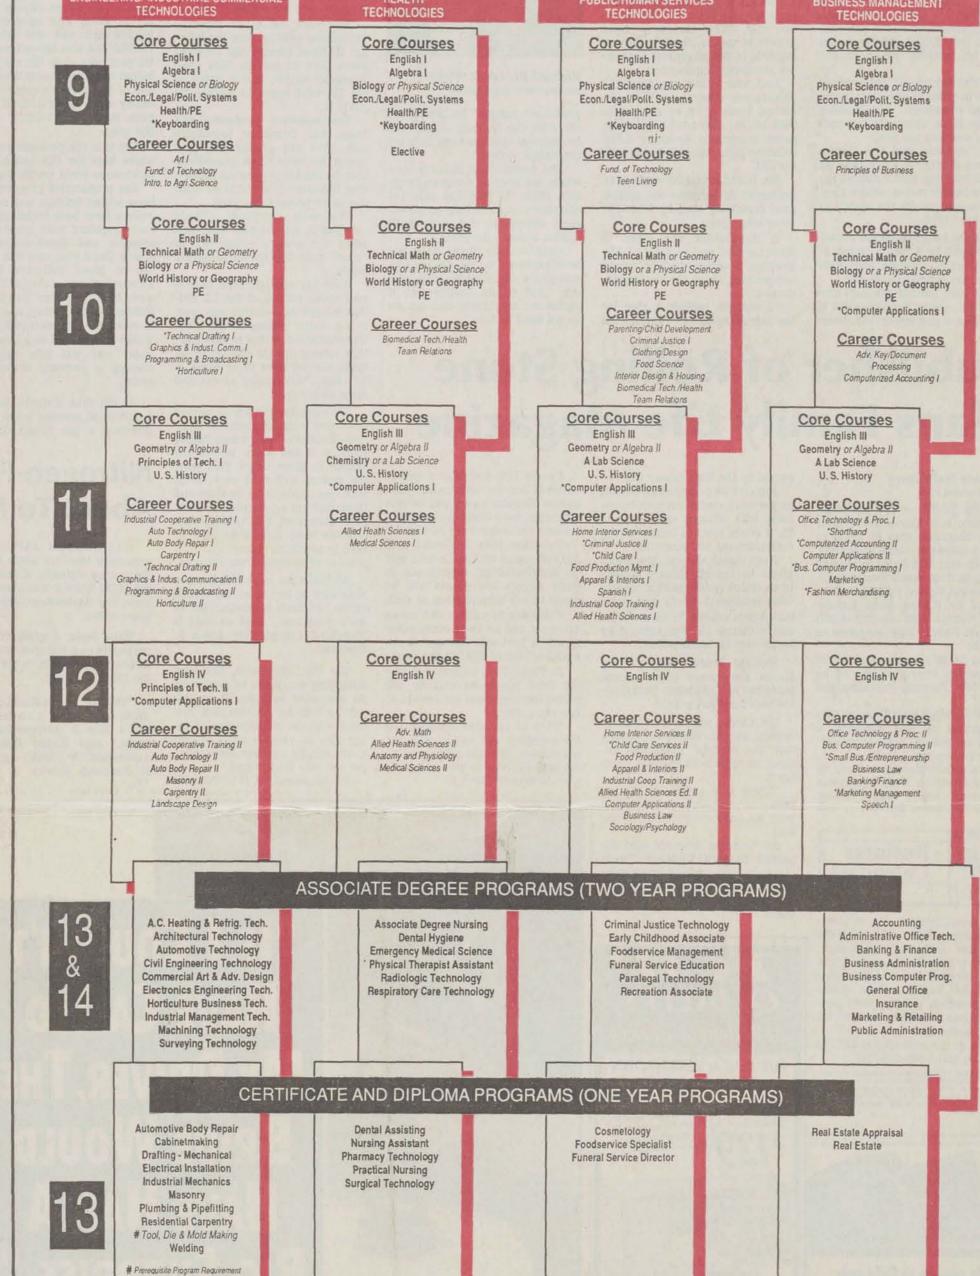

l that will prepare them to pursue advanced education. A primary goal is to increase Tech Prep enrollment each year by 2,500 students. By 1996, approximately 7,500 secondary students should be enrolled in Tech Prep.

Students and parents will hear more about Tech Prep during the registration process for 1993-1994. Further questions can be directed to the counselors and administrators in the junior and senior high schools.

### STEERING COMMITTEE

Fayetteville Technical Community College: Craig Allen, Larry Norris, Neal Har-dison, Donald LaHuffman, Pat Wright,

Cumberland County Schools: John Griffin, Gerald Moseman, Jack Freeman, Peggy Hall, Eleanor Herndon, David Jackson, Paris Jones, Wayne Byrd, David Crane Business/Industry: John Carlisle, David McCune, Michael Mayberry, Louis Reaves,



See your counselor for specialized Career Paths.

Cablevision

Look At All The Things We Are.

BORDEN

**Films** 

**Career Clusters** 





'You Can Counton me."

STEDMAN DENTAL CENTER

CONDITIONING CO, INC. ESTABLISHED 1952





SURGICAL (919) 323-2626 Kelly-Springfield Tire Co.

\*Tech Prep Placement Courses



LAKE DALE

MANUFACTURING



**TECHNOLOGY** 





Monsanto AGRICULTURAL COMPANY



CAPE FEAR FEED



RESTONIC-CAROLINAS, INC.



到,我们就是我们的,我们也没有一种,我们也没有一种,我们也不是一种,我们也不是一种,我们也不是一种,我们也不是一种,我们也不是一种,我们也不是一种,我们也不是 第一种,我们就是我们的,我们也不是我们的,我们也不是我们的,我们也不是我们的,我们也不是我们的,我们也不是我们的,我们也不是我们的,我们就是我们的,我们也不是不 "我们我们,我们就是我们的,我们就是我们的,我们就是我们的,我们就是我们的,我们就是我们的,我们就是我们的,我们就是我们的,我们就是我们的,我们就是我们的,我们 "我们的我们就是我们的,我们就是我们的,我们就是我们的我们的,我们就是我们的,我们就是我们的,我们就是我们的,我们就是我们的,我们就是我们的,我们就是我们的,我 发展的现在分词,我们就是一个人的,我们就是一个人的,我们就是一