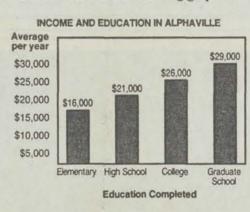

history, geography, economics, political science, and behavioral science. Each of these fields has the same basic goal — understanding certain aspects of the relationship between people and society. However, each field has a different focus and asks different questions about the world in which we live.

Social scientists gather a great deal of facts and figures about people's activities. By organizing this data in different ways, they may observe certain patterns and relationships that will lead to useful conclusions. Statistics are numerical data that represent information about a given subject. There are many ways to display statistics, and these can be used in all areas of social sciences. Graphs are a convenient way of organizing data.

Items 1 and 2 are based on the following graph.



1. What is the approximate average income of high school graduates in Alphaville? 2. What can you determine about the relationship between amount of education and average income?

You will need good reading skills when you take the Social Studies test. You will be asked to read passages and then answer questions based on those passages. The better you understand the passages you read, the better you will perform on the test. The best way to improve your reading is to read. Read a little more than you usually do; read every day; and read material that is a little harder than what you may have been

Items 3 and 4 are based on the following passage.

The impact of the Western frontier on American life has been subject to considerable debate among historians. Frederick Jackson Turner claimed