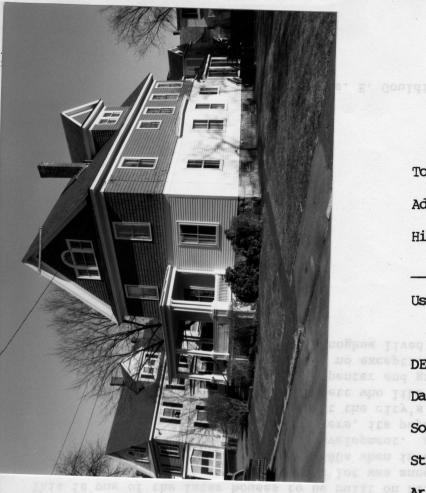

This  $2\frac{1}{2}$  story house is a well maintained example of the late Colonial Revival style. Its high boxy proportions and simple rectangular plan are indicative of the trends in architecture toward simple, geometric forms, yet the ornament is Colonial Revival. Gable end to the street, as are many of the houses in the neighborhood from the period, the house has clapboards on the first floor and shingles above, divided by a slight garrison overhang. A Palladian motif window is located in the gable end and colonnettes on panelled plinths support the porch roof.