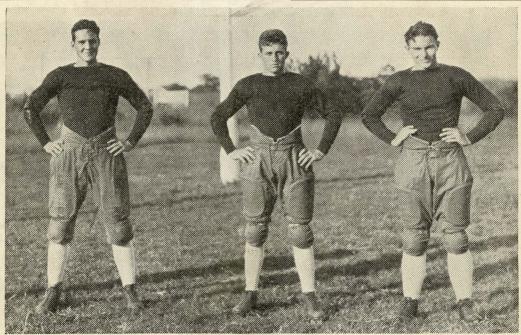

### SOUTH CAROLINA VARSITY SQUAD

Standing—Bocock, coach, Capers, Manager, Cooper, W., Carson, Guarino, Verner, Windus, Thomas, Fair, Seibels, coach, McFadden, coach. Kneeling—Jones, Swink, Rogers, P., Vogel, Watson, Buyck, Keels, Fulmer, Abels, Reid, Stewart. Sitting—Wingfield, Wimberly, Griffin, Derrick, Wolfe, Boyd, (c), Seideman, Rogers, W., Stackhouse, Young, Price.