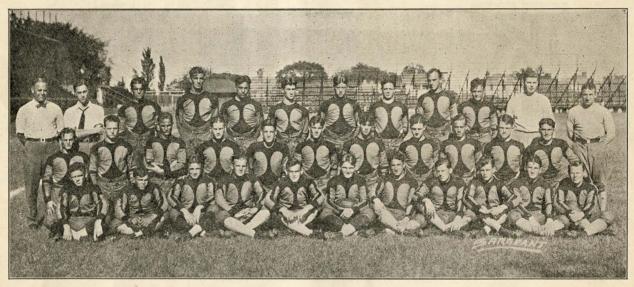

### SOUTH CAROLINA VARSITY SQUAD

Standing—Bocock, coach, Capers, Manager, Cooper, W., Carson, Guarino, Verner, Windus, Thomas, Fair, Seibels, coach, McFadden, coach. Kneeling—Jones, Swink, Rogers, P., Vogel, Watson, Buyck, Keels, Fulmer, Abels, Reid, Stewart. Sitting—Wingfield, Wimberly, Griffin, Derrick, Wolfe, Boyd, (c), Seideman, Rogers, W., Stackhouse, Young, Price.