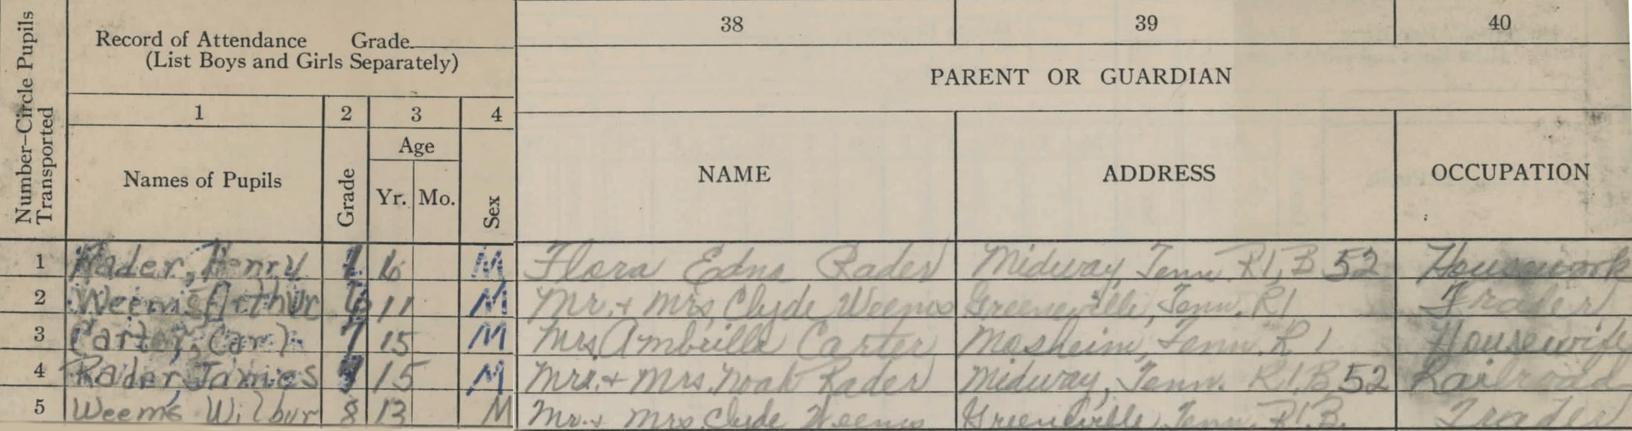

九

†For extension or correspondence work, give year credits were earned. \*\*Enter number of quarter hours credit in professional subjects.

| upils                        | Record of Attendance             | G     | rade. |     | T      | 38                      | 39              |                                                                                                                  |  |
|------------------------------|----------------------------------|-------|-------|-----|--------|-------------------------|-----------------|------------------------------------------------------------------------------------------------------------------|--|
| 4                            | (List Boys and Girls Separately) |       |       |     |        | PA                      | RENT OR GUARDIA |                                                                                                                  |  |
| ed                           | 1                                | 2     |       | 3   | 4      |                         |                 |                                                                                                                  |  |
| Number-Circle<br>Transported |                                  |       | Age   |     | Age    |                         |                 | and the second |  |
|                              | Names of Pupils                  | de    | -     | -22 | ( A IN | NAME                    | ADDRESS         |                                                                                                                  |  |
|                              | Ser and and and                  | Grade | Yr.   | Mo. | Sex    |                         | ×               |                                                                                                                  |  |
| 1                            | Arnett Sylver                    | the   | 6     |     | J.     | mr. Louis arnett        | miduay Jenn     |                                                                                                                  |  |
| 2                            | Jones. Annie Lee                 | 1     | 7     |     | Ŧ      | mr. & mirs Connie Jones | mideray Jene    |                                                                                                                  |  |
| 3                            | Parter Frances                   | 18    | 6     |     | F      | Beatrice Rader          | midulay Jen     |                                                                                                                  |  |
| 4                            | Arnet? Berlah                    | 2     | 6     | 7   | 7      | mr. Louis Cernett       | midward Jens    |                                                                                                                  |  |
| 5                            | Jones Alline                     | p.    | 12    | ,   | y.     | Mr. + mrs Connie Jones  | miduly Son      |                                                                                                                  |  |
| 6                            | Weems, Louise.                   | 6     | 10    |     | Ŧ      | mr. + mrss Clude Hours  | Greenwille Jar  |                                                                                                                  |  |
| 7                            | Arnetta Georgia                  | 7     | 12    |     | F      | my Louis arnett         | midury, Ter     |                                                                                                                  |  |
| 8                            | Rader, Pauline                   | 7     | 13    |     | F      | mu. + mis. noah Rader   | midure Jen      |                                                                                                                  |  |