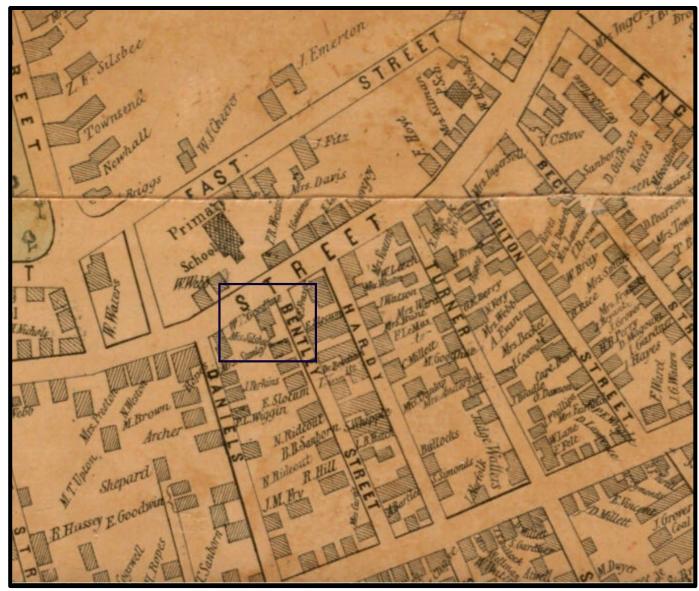

--------------------------------|------|----------|--|
| October 28,<br>2011 | Linda Locke of Salem                                                          | Victor Claudio,<br>Trustee, J.<br>ChristopherTrust                  | \$10,000               | "land in Salemwith<br>buildingsdescribedNort<br>herly by EssexEasterly by<br>Bentley"                             | Essex Co.<br>Registry of<br>Deeds | Deed | 30781:68 |  |
| May 9, 2022         | Joseph Locke and<br>Priscilla Legault,<br>Trustees of J.<br>Christopher Trust | Eric G. Duhaime<br>and Janice<br>Duhaime, husband<br>& wife ofSalem | \$\$860,000            | "with quitclaim<br>covenantsland in said<br>Salemwith<br>buildingsboundedby<br>Essex Streetad<br>byBentley Street | Essex Co.<br>Registry of<br>Deeds | Deed | 40924:34 |  |



Figure 1-1851 MacIntyre Map of Salem (Detail)

,

## Exposition on Chart of Deeds for 49 Essex Street, Essex County, Salem, Massachusetts

The earliest deed found for the property now known as 49 Essex Street was from 1840 when Ephriam Emmerton and his wife Mary Ann Emmerton sold a "parcel of land with a barn thereon" to William P. Goodhue for \$800. The property is described in that deed, and in all subsequent deeds, as follows: "on the corner of Essex and Bentley Streets, bound northerly on Essex Street, seventy-five feet more or less; easterly on Bentley Street, one hundred and one feet more or less; southerly on land of Ebenezer Slocum, seventy-eight feet more or less; and westerly on land of the heirs of Samuel Silsbee, deceased."

In searching for documentation of how Ephriam Emmer