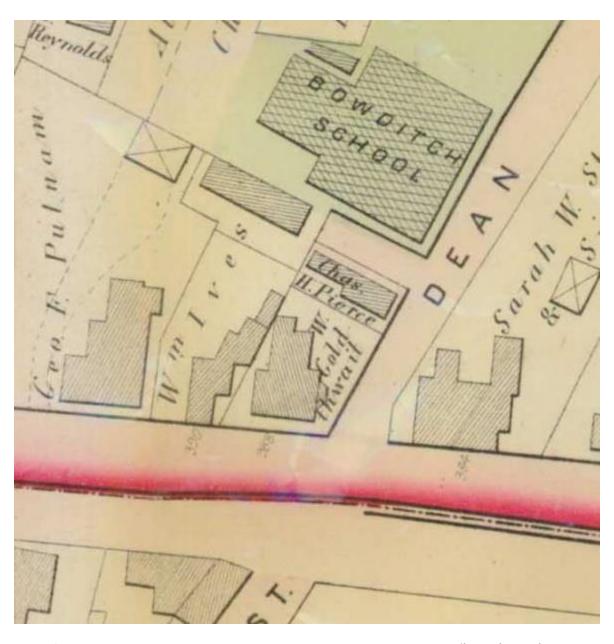

running,

SOUTHERLY

by said Flint Street, sixty-three and 4/10 (63.4) feet to Essex Street;

thence running,

SOUTHWESTERLY

by said Essex Street, fifty-one (51) feet to the point of beginning.

Being Lot "A" on a plan of land entitled: "Portion of the late Willard Goldthwaite's Estate, Salem, Mass., C.A. Putnam, C.E., May 1894, Scale 8 ft to an inch" which plan is recorded in the Essex South District Registry of Deeds in Book 1412 Page 393. All measurements are according to said plan.

running

SOUTHERLY

by said Flint Street, sixty-three and 40/100 (63.40) feet to Essex

Street; thence running

SOUTHWESTERLY

by said Essex Street, fifty-one (51) feet to the point of beginning.

Being Lot "A" on a plan of land entitled "Portion of the late Willard Goldthwaite's Estate, Salem, Mass., C.A. Putnam, C.E., May 1894, Scale 8 ft to an inch" which plan is recorded with Essex South District Registry of Deeds in Book 1412, Page 393. All measurements according to said plan.