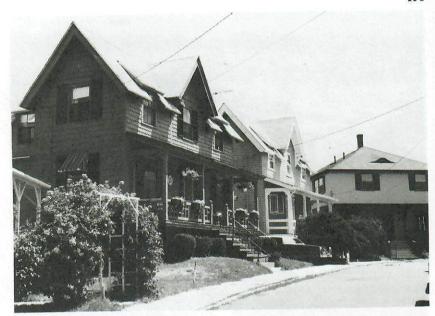

### 2 Sutton Avenue

Built for Frances Tabour Wife of William Tabour Cigar Manufacturer c. 1880

Research Provided by Brian Hennessey & Alyssa G. A. Conary

March 2019

Historic Salem, Inc. 9 North Street, Salem, MA 01970 978.745.0799 | HistoricSalem.org © 2019