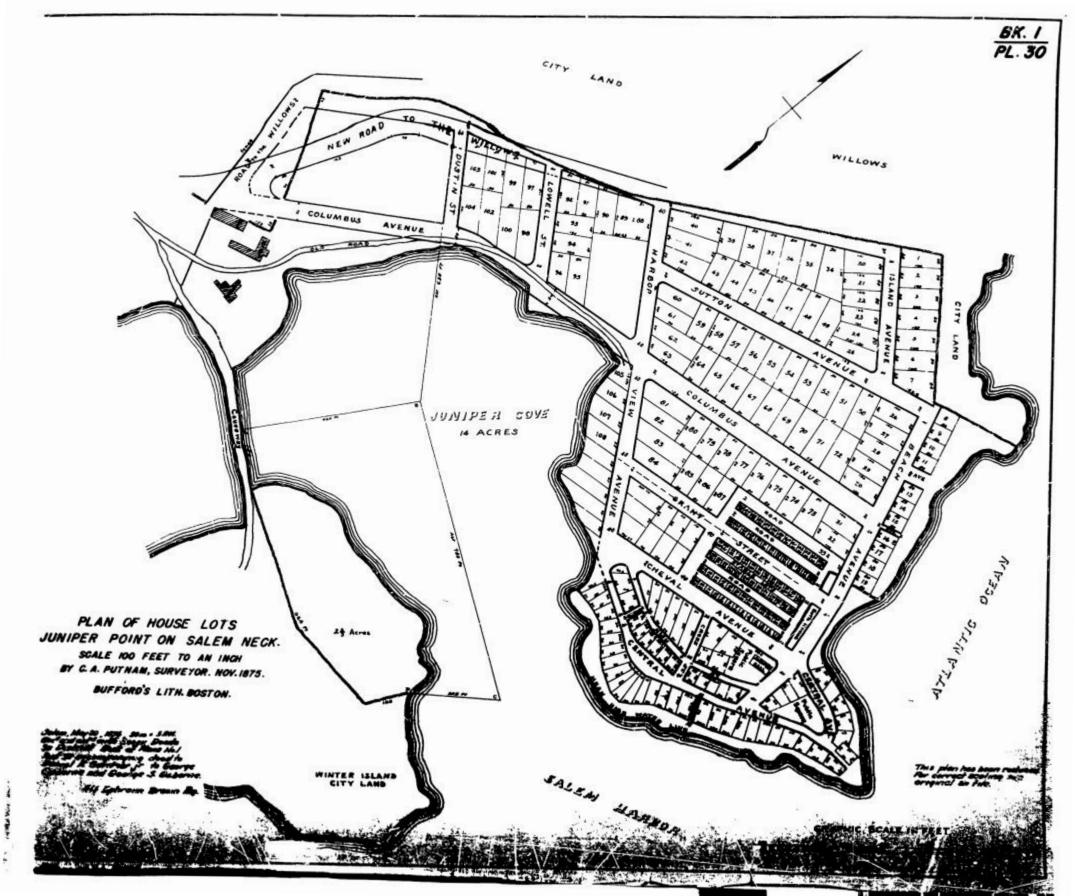

| ate Recorded       | Grantor(s)                                                                                                                   | Grantee(s)                                                                     | Consideration        | Conveyance of                                                                                                                                                                                                                                       | Source                         | Document | Book or Vol. | Page Notes                                                                                                                                                                                                                                                                                                      |
|--------------------|------------------------------------------------------------------------------------------------------------------------------|--------------------------------------------------------------------------------|----------------------|-----------------------------------------------------------------------------------------------------------------------------------------------------------------------------------------------------------------------------------------------------|--------------------------------|----------|--------------|-----------------------------------------------------------------------------------------------------------------------------------------------------------------------------------------------------------------------------------------------------------------------------------------------------------------|
|                    | Daniel B. Gardner of Salem                                                                                                   | Frances Tabour, wife of William Tabour, of Salem                               |                      | "The real estate in said Salem bounded and described as follows, viz: A lot of land, situated on Juniper Point so called, & lying in said SalemBeing the lot numbered seven on a plan of cottage lots on Juniper Point, Salem Neck, owned by Daniel |                                | Deed     | 977          |                                                                                                                                                                                                                                                                                                                 |
| September 17, 1900 | William Tabour of Lynn                                                                                                       | Gertrude M. Graves, wife of Edgar C. Graves, of Waltham                        | other valuable       | "a certain parcel of land with all buildings thereon in Salem in that part called Juniper Point being lot seven on a plan recorded with Essex South District Deeds, Book 1 number 30, bounded"                                                      | Essex County Registry of Deeds | Deed     | 1620         | "being the same conveyed by deed of Daniel B. Gardner to Frances Tabour, wife of the grantor, dated May 15, 1877, recorded B. 977 L. 85, and devised to the grantor by her will duly proved and allowed in Essex County, Probate Court, August 1 1898, subject to the restrictions contained in said 521 deed." |
| June 19, 1940      | Gertrude M. Graves of Salem, widow                                                                                           | Herbert W. Levesque of Salem                                                   |                      | "a certain parcel of land with the buildings thereon situated in<br>that part of SALEM called Juniper Point, and being lot seven<br>on a plan recorded with Essex, South District Registry of<br>Deeds, Book 1 number 30, and bounded"              | Essex County Registry of Deeds | Deed     | 3221         | 463                                                                                                                                                                                                                                                                                                             |
| June 19, 1940      | Herbert W. Levesque of Salem                                                                                                 | Gertrude M. Graves of<br>Dorchester                                            | "consideration paid" | "a certain parcel of land with the buildings thereon in that part of SALEM, called Juniper Point, being lot seven on a Plan recorded with Essex, South District Registry of Deeds, Book 1, number 30, bounded"                                      | Essex County Registry of Deeds | Deed     | 3221         | 463                                                                                                                                                                                                                                                                                                             |
| November 12, 1947  | Gertrude M. Graves of Salem & Clifton H.<br>Graves of Dorchester                                                             | Joseph B. Harrington & Mary<br>Louise Harrington, husband<br>and wife of Salem | "consideration paid" | "A certain parcel of land buildings in that part of Salem called<br>Juniper Point, being Lot #7 on a plan recorded in Essex South<br>District Registry of Deeds, Book 1, Plan 30 and bounded"                                                       | Essex County Registry of Deeds | Deed     | 3575         | 550                                                                                                                                                                                                                                                                                                             |
|                    | Joseph B. Harrington & Mary L. Harrington,<br>husband and wife of Salem                                                      | Rene P. LeBlanc & Myrtle S.<br>LeBlanc, husband and wife of<br>Salem           |                      | "a certain parcel of land buildings in that part of Salem called<br>Juniper Point, being Lot #7 on a plan recorded in Essex South<br>District Registry of Deeds, Book 1, Plan 30, and bounded"                                                      | Essex County Registry of Deeds | Deed     | 4142         | 355                                                                                                                                                                                                                                                                                                             |
|                    | Rene P. LeBlanc & Myrtle S. LeBlanc,<br>husband and wife of Salem                                                            | Paul Nestor & Albina Nestor,<br>husband and wife of Salem                      | "consideration paid" | "the land with the buildings thereon situated on Sutton<br>Avenue in said Salem, being lot #7 on a plan recorded in<br>Essex South District Registry of Deeds, Book of Plans 1, Plan<br>30, bounded and described as follows"                       | Essex County Registry of Deeds | Deed     | 4630         | 404                                                                                                                                                                                                                                                                                                             |
| February 5, 1999   | Albina C. Nestor of Salem                                                                                                    | Paul Nestor of Salem                                                           |                      | "The land with the buildings thereon situated on Sutton<br>Avenue in said Salem, being Lot #7 on a plan recorded in<br>Essex South District Registry of Deeds, Book of Plans 1, Plan<br>30, bounded and described as follows"                       | Essex County Registry of Deeds | Deed     | 15455        | 446                                                                                                                                                                                                                                                                                                             |
|                    | Suzanne C. Melin & Claudia M. Hennessey,<br>Executrixes under the Will of the Estate of<br>Paul Nestor, of Lynn & Marblehead | Brian P. Hennessey of Salem                                                    | \$347,000            | "The land with the buildings thereon situated on Sutton<br>Avenue in said Salem, being Lot #7 on a plan recorded in<br>Essex South District Registry of Deeds, Book of Plans 1, Plan<br>30. bounded as follows"                                     | Essex County Registry of Deeds | Deed     | 29368        | 361                                                                                                                                                                                                                                                                                                             |