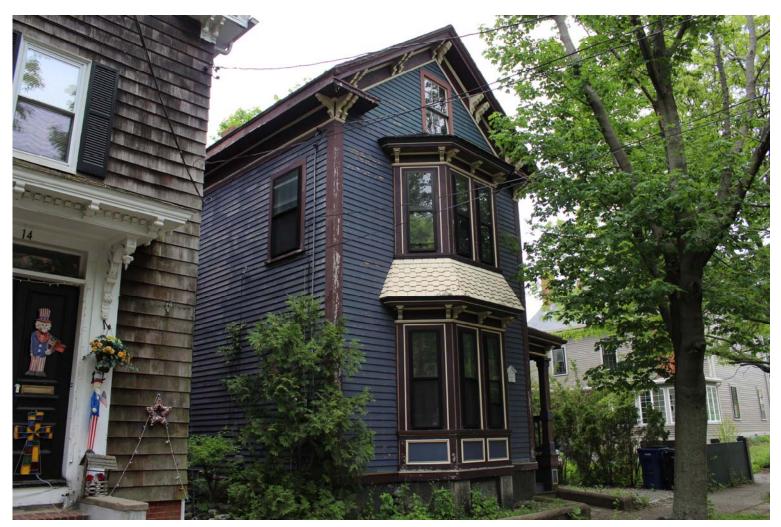

### 10 Hathorne Street

Built for Benjamin W. Sluman Clerk and Treasurer, Salem Gas Light Co. Built 1886

Researched and written by Amelia Zurcher August 2021

Historic Salem Inc. The Bowditch House 9 North Street, Salem, MA 01970 (978) 745-0799 | HistoricSalem.org ©2020