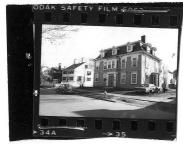

### 10 Hathorne Street

Built for Benjamin W. Sluman Clerk and Treasurer, Salem Gas Light Co. Built 1886

Researched and written by Amelia Zurcher August 2021

Historic Salem Inc. The Bowditch House 9 North Street, Salem, MA 01970 (978) 745-0799 | HistoricSalem.org ©2020