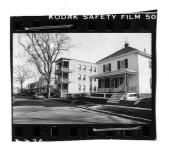

### 10 Hathorne Street

Built for Benjamin W. Sluman Clerk and Treasurer, Salem Gas Light Co. Built 1886

Researched and written by Amelia Zurcher August 2021

Historic Salem Inc. The Bowditch House 9 North Street, Salem, MA 01970 (978) 745-0799 | HistoricSalem.org ©2020