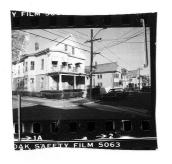

### 10 Hathorne Street

Built for Benjamin W. Sluman Clerk and Treasurer, Salem Gas Light Co. Built 1886

Researched and written by Amelia Zurcher August 2021

Historic Salem Inc. The Bowditch House 9 North Street, Salem, MA 01970 (978) 745-0799 | HistoricSalem.org ©2020