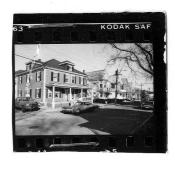

### 10 Hathorne Street

Built for Benjamin W. Sluman Clerk and Treasurer, Salem Gas Light Co. Built 1886

Researched and written by Amelia Zurcher August 2021

Historic Salem Inc. The Bowditch House 9 North Street, Salem, MA 01970 (978) 745-0799 | HistoricSalem.org ©2020