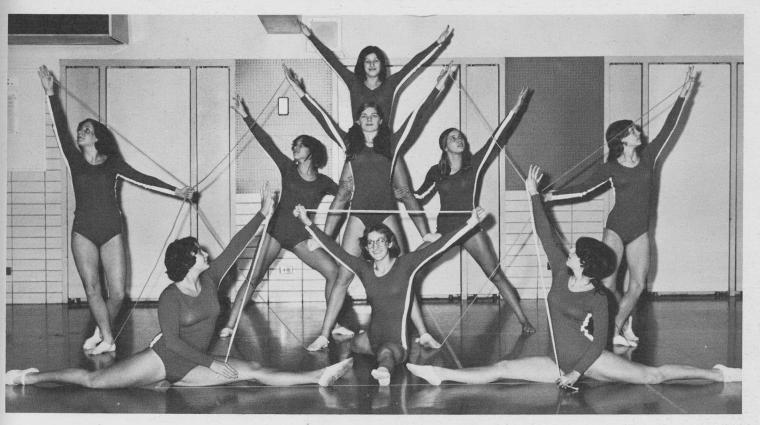

#### GALIBO - A SUCCESS

The Niles West Girl's Gymnastics Demonstration Team provided an athletic outlet for a number of talented, versatile girls on the uneven parallel bars, balance beam and the tumbling mat. The Sponsor, Ms. Judi Sloan, gave each girl the opportunity to develop their own individualized demonstrations and creative innovations for their spring show "Galibo." As a group, they put on demonstrations for junior high schools in addition to attending gymnastic performances.

UPPER RIGHT: Several of the members work on a routine for the spring show, Galibo. BELOW: K. Dermer prepares for her dismount off the uneven parallel bars.

ABOVE: DEMONSTRATION GYM-NASTICS TEAM: TOP ROW: C. Lyman, J. Fortuna, J. Duda, N. Stec, J. Miller, M. Weiss, K. Hildebrand, K. Riemer. ROW TWO: J. Sloan, M. Christiansen, S. Kozub, K. McGuire, C. Putz, J. Dedo, K. Kerbel, M. Quirk, P. Desalvo, K. Tripicchio, M. Taldone, L. Salafatinos, S. Dosse, C. Miller, J.

Tripicchio. ROW THREE: K. Wozniak, J. McDonald, D. Pockrandt, L. Kreda, C. Buffo, J. Lease, R. Gualano, J. Porter, C. Mensinger. ROW FOUR: S. Hamann, S. Waldin, L. Schneider, G. Galibo, K. Hanrahan, J. Cohen, K. Dermer. ROW FIVE: M. Arns, K. Coursey, M. Fortman, M. Coursey, S. Pavlik.