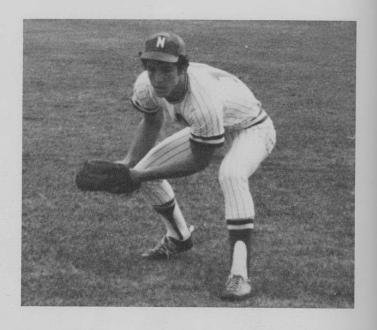

## GRIDDERS RESPOND TO NEW HEAD COACH

The Varsity Football Team, supervised by new head coach Don Huff, started their season by winning their first four contests. Most of their success was due to the players' spirit and desire. The squad heavily relied upon strong defense and superb ball control. The team leaders were co-captains Chuck DeLeonardis and Steve Lautenschlaeger, along with quarterback Bob Buckley and fullback Bill Pindras.

ABOVE: VARSITY FOOTBALL TEAM: TOP ROW: R. Johnson, G. Welter, L. Kohler, B. Pindras, D. Wendt, B. MacNamara, M. McDonald, J. Large, L. Schlag, A. Young, P. Michels, M. Medwed, C. Karabinis. ROW TWO: Coach Huff, Coach Richardson, P. Dordick, J. Dulleck, M. Dieschburg, B. Tripp, B. Hoffman, P. Johnopolis, B. Buckley, P. Flood, E. Lavnick, F. Tritschler, E. Anderson, M. Hanrahan, Coach Yanz. ROW THREE: M. Tinetti, L. Kreiter, M. Jakubik, P. Kane, D. Guenther, S. Witt, B. Nord, B. Wieble, M. Amarantos, J. Brendel, M. Harris, R. Rosenberg, Coach Coyer. ROW FOUR: J. Cheyinsky, B. Flood, J. Heiniger, C. Hajduk, S. Lautenschlaeger, C. DeLeonardis, C. Reljak, B. Mittel, M. Erickson.