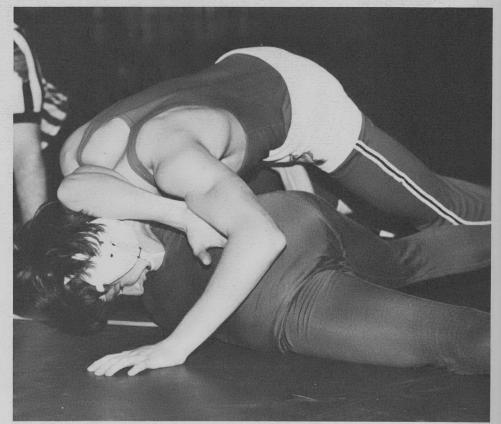

# GRAPPLERS FACE DISAPPOINTING SEASON

The Varsity wrestlers coached by B. Porter confronted another tough season. There was a lack of participants, but the boys that did try out worked hard. They won their first two meets, then lost the next four, but there was more than half the season remaining. The enthusiastic squad was led by cocaptain J. Springer, sophomores B. Porter, F. Verstraet, and B. Porter.

RIGHT: Opponent struggles, but B. Porter begins to take control.

VARSITY WRESTLING TEAM: TOP ROW: Coach R. Yanz, D. Casey, E. Anderson, F. Verstraet, S. DiBasilio, B. Burns, B. Martin, M. Harris, C. McLean, J. Springer, R. Groeling, J. McNamara, Coach B. Porter. BOTTOM ROW: M. Rosen, L. Rotheiser, G.

Cavalenes, B. Porter, B. Brunning, W. Diamond, B. Porter, R. Cohen.

UPPER LEFT: M. Harris attempts to cradle his rival. BELOW LEFT: J. Springer works to pin opponent after take down. BELOW RIGHT: B. Burns tries to conceive an escape plan.