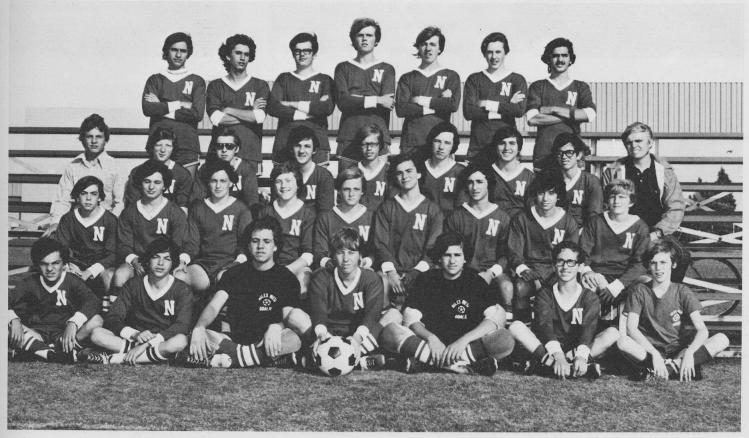

## VARSITY TIES FOR CONFERENCE

RIGHT: C. Deiderich awaits the ball as a defender converges.

Undefeated as the Township Champions, the Varsity Soccer Team displayed a meager 4-5-4 record. The team was led by cocaptains Bob Kinzel and Tom Kramer, who along with Bob Krueger were elected to the All-Conference team. While being inconsistent offensively, the defense was superb, holding the opponents to a few goals. The Junior Varsity played quite well, posting a 5-1-4 record. The winning season was due to good spirit, team work and exceptional passing.

LEFT: T. Kramer intercepts a pass. ABOVE: R. Reinhardt avoids a sliding opponent and maintains control of the ball.

RIGHT: M. Niles scans the field for a defender.

JUNIOR VARSITY SOCCER TEAM: TOP ROW: F. Zeedyk, B. Timmer, D. Ivkovich, J. Haupers, L. Edington, W. Borin, M. Rabin, Coach Billy Schnurr. ROW TWO: M. Haupers, K. Schlesinger, C. Zwetz, R.

Bellman, G. Larsen, D. Levy, D. Freedman. VARSITY SOCCER TEAM: TOP ROW: Coach John Burkel, B. Miller, J. Wendt, M. Murathon, S. Kubes, B. Krueger, D. Johnson, R. Reinhardt, T. Schey, T. Sachs, C.

Diederich, Coach Billy Schnurr. ROW TWO: D. Pizzalato, G. Spitz, G. Schuman, M. Niles, T. Kramer, B. Kinzel, M. Max, D. Korb, J. Mueller, H. Rubenstein.