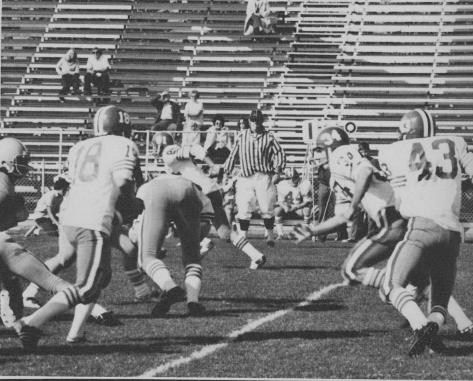

## GRIDDERS RESPOND TO NEW HEAD COACH

The Varsity Football Team, supervised by new head coach Don Huff, started their season by winning their first four contests. Most of their success was due to the players' spirit and desire. The squad heavily relied upon strong defense and superb ball control. The team leaders were co-captains Chuck DeLeonardis and Steve Lautenschlaeger, along with quarterback Bob Buckley and fullback Bill Pindras.

ABOVE: VARSITY FOOTBALL TEAM: TOP ROW: R. Johnson, G. Welter, L. Kohler, B. Pindras, D. Wendt, B. MacNamara, M. McDonald, J. Large, L. Schlag, A. Young, P. Michels, M. Medwed, C. Karabinis. ROW TWO: Coach Huff, Coach Richardson, P. Dordick, J. Dulleck, M. Dieschburg, B. Tripp, B. Hoffman, P. Johnopolis, B. Buckley, P. Flood, E. Lavnick, F. Tritschler, E. Anderson, M. Hanrahan, Coach Yanz. ROW THREE: M. Tinetti, L. Kreiter, M. Jakubik, P. Kane, D. Guenther, S. Witt, B. Nord, B. Wieble, M. Amarantos, J. Brendel, M. Harris, R. Rosenberg, Coach Coyer. ROW FOUR: J. Cheyinsky, B. Flood, J. Heiniger, C. Hajduk, S. Lautenschlaeger, C. DeLeonardis, C. Reljak, B. Mittel, M. Erickson.