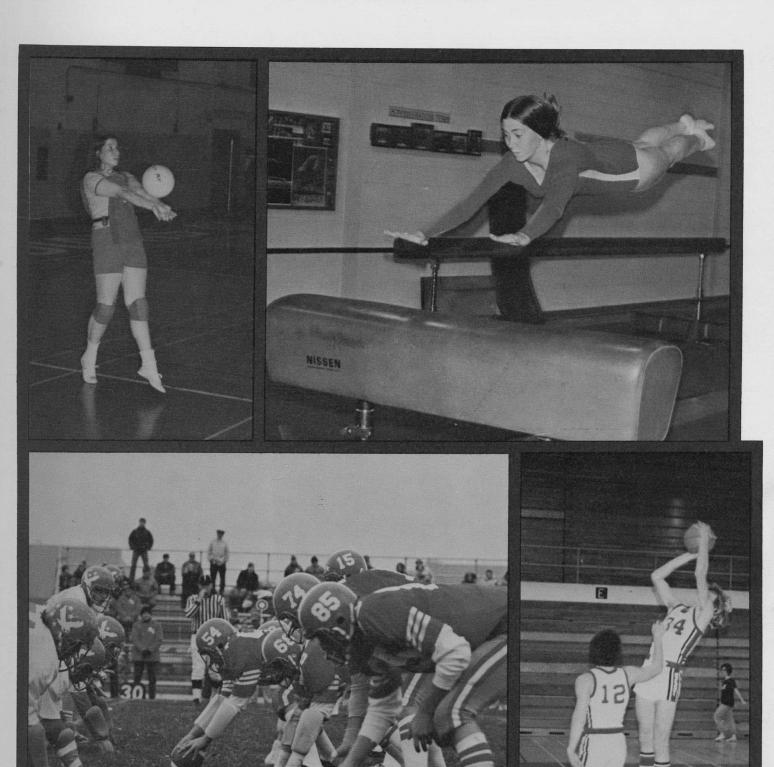

androff and Karen Cooper helped to enforce and initiate this type of coverage which made for a much more interesting newspaper. With the fine supervision from their editors, and many creative ideas of their own, a very competent staff made this years West Word very enjoyable and worthwhile to read.



RIGHT: Co-Editors K. Cooper and M. Sandroff try to solve a minor problem before finishing a copy of WEST WORD. BELOW LEFT: A. Hirsch proofreads copy for a movie review. BELOW RIGHT: B. Weiss, L. Hurwich, and K. Cooper enjoy selecting a cover picture.









ABOVE: WEST WORD STAFF: TOP ROW: H. Saidel, A. Hirsch, C. Tepp, K. Cooper, A. Gussin. ROW TWO: M. Pearlman, J. Stein, M. Sandroff, Mr. J. Johnson. LEFT: J. Stein writes a draft copy for an article in the sports section.



# **SPORTS**



## GRIDDERS RESPOND TO NEW HEAD COACH

The Varsity Football Team, supervised by new head coach Don Huff, started their season by winning their first four contests. Most of their success was due to the players' spirit and desire. The squad heavily relied upon strong defense and superb ball control. The team leaders were co-captains Chuck DeLeonardis and Steve Lautenschlaeger, along with quarterback Bob Buckley and fullback Bill Pindras.













ABOVE: VARSITY FOOTBALL TEAM: TOP ROW: R. Johnson, G. Welter, L. Kohler, B. Pindras, D. Wendt, B. MacNamara, M. McDonald, J. Large, L. Schlag, A. Young, P. Michels, M. Medwed, C. Karabinis. ROW TWO: Coach Huff, Coach Richardson, P. Dordick, J. Dulleck, M. Dieschburg, B. Tripp, B. Hoffman, P. Johnopolis, B. Buckley, P. Flood, E. Lavnick, F. Tri