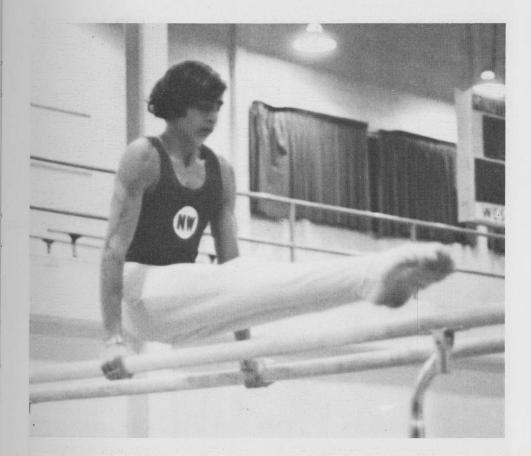

# VARSITY IS SUCCESSFUL IN MEETS

LEFT: P. Fisher displays the "L"-cross, a very difficult move on the rings.

VARSITY GYMNASTIC TEAM: TOP ROW: Coach John Armour, M. Rabin, M. Lemsky, K. Takemoto, E. Perlow, H. Sulkin, D. Halperin, M. Dayan, S. Parks, T. Schey, S. Gan, G. Larsen, E. Schulte, T. Oclon, G. Bjorklund, T. Sebastiano. ROW TWO: J.

Baron, D. Pizzalato, R. Caliva, A. Segal, T. Yi, B. Head, G. Spitz, B. Conner, M. Ochonicki, M. Schiller, P. Fisher.