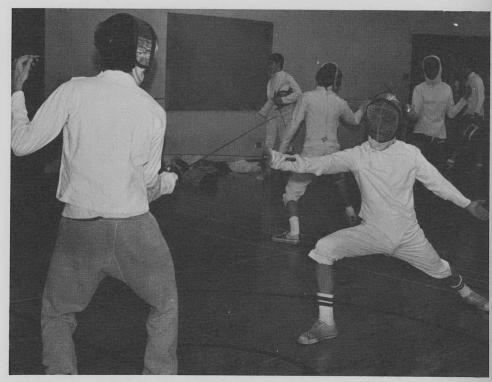

### FENCERS HAVE FABULOUS SEASON

This years Varsity Fencing Team boasted the two top fencers of this area, seniors K. Koester and A. Diamond with soph M. Ferdman close behind. All three of these fencers will be members of the Junior Olympic Team which will go to Portland, Oregon. This team is probably the best ever coached by coach Art Leipold with all the great juniors from last year's squad back this year. The team should go 18-1. The only disappointment was the fact that senior co-captain C. Kozak has not fenced as well as expected. On the Frosh-Soph level the only consistent fencers were B. Lindgren and R. Clark, with the rest making a poor showing.

BELOW: D. Rosenberg lunges at teammate G. Dell. BELOW RIGHT: A. Diamond scores on his opponent S. Lindgren during a tough practice session.

FROSH-SOPH FENCING TEAM: ROW ONE: S. Terrazas, J. Lanners, R. Lindgren, R. Clark, A. Wegener, G. Shayne, E. Barov, S. Redick, J. Handzel, D. Rosenberg, D. Balin.