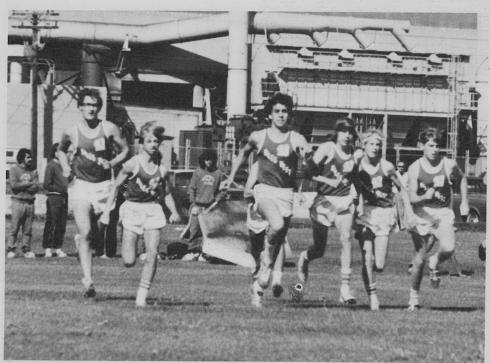

# HARRIERS HAMPERED BY INJURIES

After looking forward to an excellent season with returning lettermen Tom Becker and John Edmonds, the Varsity Cross Country Team experienced severe injuries to co-captains Tom Becker and Chris Arendt. Despite these injuries the team still had a better than average season. The team was led by Sophomore Brian Tolan who was also a Central Suburban League All-Conference runner. Coach Pat Savage indicated that the team lacked runners to replace the injured.

RIGHT: R. Fairley and G. Bailey exert themselves in an effort to break out of the pack.

ABOVE: The Varsity Cross Country Team run abreast to begin a dual meet. RIGHT: Sophomore B. Tolan's face expresses relief at the end of a grueling Cross Country race.

# SOPHS POST FINE RECORD

The Sophomore Cross-Country Team posted an excellent over-all record this season under the coaching of Pat Savage. The team was led by co-captains Brian Tolan, Bob Gabriel and Greg Bailey. Tolan was undefeated as a sophomore, winning three invitationals and was moved up to the varsity squad. The sophomores placed fifth in the Central Suburban League Conference.