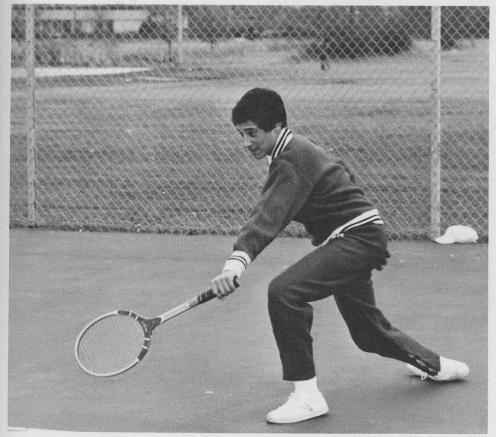

### P.E. DEPT. DEVELOPS PHYSICAL SKILLS

The Physical Education Department continued to develop strength, agility, endurance, competitive spirit, and coordination in its students. A strong emphasis was placed on the teaching of skills and rules in the great variety of individual, team, and extra-curricular activities that were offered by the department. Although no new classes were introduced this year, tennis, gymnastics, swimming, dance, track, and team sports remained popular with the majority of the participants.