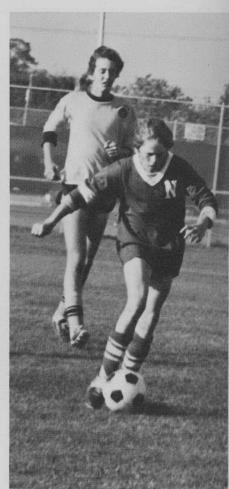

## VARSITY TIES FOR CONFERENCE

RIGHT: C. Deiderich awaits the ball as a defender converges.

Undefeated as the Township Champions, the Varsity Soccer Team displayed a meager 4-5-4 record. The team was led by cocaptains Bob Kinzel and Tom Kramer, who along with Bob Krueger were elected to the All-Conference team. While being inconsistent offensively, the defense was superb, holding the opponents to a few goals. The Junior Varsity played quite well, posting a 5-1-4 record. The winning season was due to good spirit, team work and exceptional passing.

LEFT: T. Kramer intercepts a pass. ABOVE: R. Reinhardt avoids a sliding opponent and maintains control of the ball.

RIGHT: M. Niles scans the field for a defender.

JUNIOR VARSITY SOCCER TEAM: TOP ROW: F. Zeedyk, B. Timmer, D. Ivkovich, J. Haupers, L. Edington, W. Borin, M. Rabin, Coach Billy Schnurr. ROW TWO: M. Haupers, K. Schlesinger, C. Zwetz, R.

Bellman, G. Larsen, D. Levy, D. Freedman. VARSITY SOCCER TEAM: TOP ROW: Coach John Burkel, B. Miller, J. Wendt, M. Murathon, S. Kubes, B. Krueger, D. Johnson, R. Reinhardt, T. Schey, T. Sachs, C.

Diederich, Coach Billy Schnurr. ROW TWO: D. Pizzalato, G. Spitz, G. Schuman, M. Niles, T. Kramer, B. Kinzel, M. Max, D. Korb, J. Mueller, H. Rubenstein.