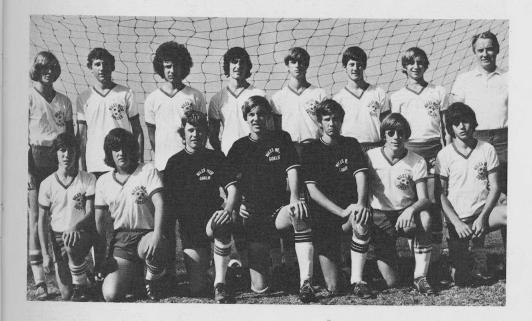

## VARSITY TIES FOR CONFERENCE

RIGHT: C. Deiderich awaits the ball as a defender converges.

Undefeated as the Township Champions, the Varsity Soccer Team displayed a meager 4-5-4 record. The team was led by cocaptains Bob Kinzel and Tom Kramer, who along with Bob Krueger were elected to the All-Conference team. While being inconsistent offensively, the defense was superb, holding the opponents to a few goals. The Junior Varsity played quite well, posting a 5-1-4 record. The winning season was due to good spirit, team work and exceptional passing.

Bellman, G. Larsen, D. Levy, D. Freedman. VARSITY SOCCER TEAM: TOP ROW: Coach John Burkel, B. Miller, J. Wendt, M. Murathon, S. Kubes, B. Krueger, D. Johnson, R. Reinhardt, T. Schey, T. Sachs, C.

Diederich, Coach Billy Schnurr. ROW TWO: D. Pizzalato, G. Spitz, G. Schuman, M. Niles, T. Kramer, B. Kinzel, M. Max, D. Korb, J. Mueller, H. Rubenstein.