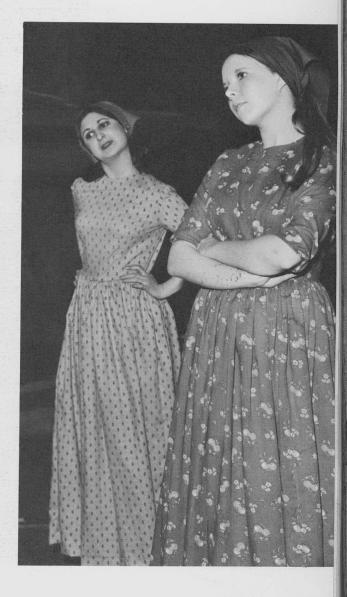

berg



ABOVE: Tevye dreams of having a small fortune in "If I Were a Rich Man."





ABOVE: The whole family gathers around the table to thank the Lord on Sabbath night in the song "Sabbath Prayer." LEFT: Tevye and Lazer Wolf (D. Schaffer) express their happiness over a wedding agreement in "To Life."





LEFT: Tzeitel convinces Motel (S. Elrod) that even a poor tailor is entitled to some happiness. BELOW LEFT: Feydka (D. Higus) expresses happiness over the wedding agreement in his own way.





LEFT: Tevye's house becomes a busy work shop as Golde and her daughters prepare for the Sabbath. BELOW LEFT: Hodel, Tzeitel, and Chava dream about a perfect match in "Matchmaker." BELOW RIGHT: Tevye's daughters realize that most of the matches arranged for them are far from what was expected.

















ABOVE LEFT: Dancers M. Lemsky and R. Rueb go up for the Russian jump. LEFT: Golda informs Motel that he should come back later. BELOW: Tevye asks an important question of his wife in the beautiful song "Do you love me?"



### DUMBO FLIES IN FOR GALIBO

The 1974-75 production of Galibo continued to be divided into two different shows, dance and gymnastics. The gymnastic show, which was organized by Ms. Judi Sloan, was presented in three shows on April 10-12. This year's theme was based on the Disney character Dumbo, the Elephant. The gymnasts showed a wide variety of modern gymnastics, ranging from rhythmic to the standard form of gymnastics. Again, as in the past, the gymnasts put on an outstanding show.



ABOVE: J. Miller, M. Christiansen, and M. Fortman synchronize perfec