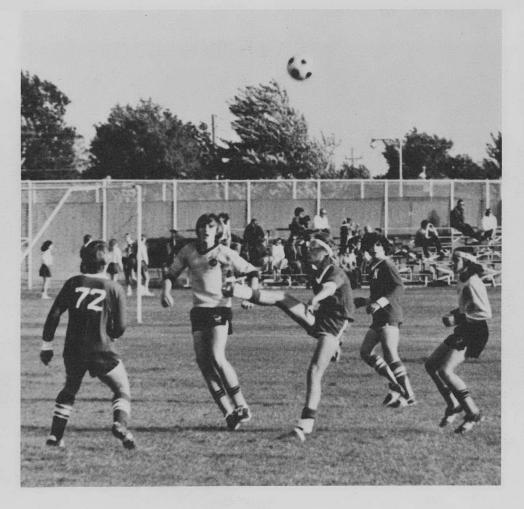

## VARSITY TIES FOR CONFERENCE

RIGHT: C. Deiderich awaits the ball as a defender converges.

Undefeated as the Township Champions, the Varsity Soccer Team displayed a meager 4-5-4 record. The team was led by cocaptains Bob Kinzel and Tom Kramer, who along with Bob Krueger were elected to the All-Conference team. While being inconsistent offensively, the defense was superb, holding the opponents to a few goals. The Junior Varsity played quite well, posting a 5-1-4 record. The winning season was due to good spirit, team work and exceptional passing.

LEFT: T. Kramer intercepts a pass. ABOVE: R. Reinhardt avoids a sliding opponent and maintains control of the ball.

RIGHT: M. Niles scans the field for a defender.

JUNIOR VARSITY SOCCER TEAM: TOP ROW: F. Zeedyk, B. Timmer, D. Ivkovich, J. Haupers, L. Edington, W. Borin, M. Rabin, Coach Billy Schnurr. ROW TWO: M. Haupers, K. Schlesinger, C. Zwetz, R.

Bellman, G. Larsen, D. Levy, D. Freedman. VARSITY SOCCER TEAM: TOP ROW: Coach John Burkel, B. Miller, J. Wendt, M. Murathon, S. Kubes, B. Krueger, D. Johnson, R. Reinhardt, T. Schey, T. Sachs, C.

Diederich, Coach Billy Schnurr. ROW TWO: D. Pizzalato, G. Spitz, G. Schuman, M. Niles, T. Kramer, B. Kinzel, M. Max, D. Korb, J. Mueller, H. Rubenstein.