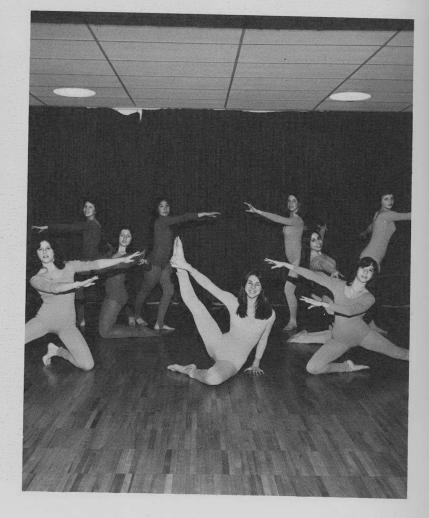

#### ORCHESIS EXPRESSES CREATIVITY

Creativity and self-expression through dance were the goals of Orchesis. Dedicated girls worked several nights a week from October to May pursuing the art of dance. Due to the increased interest in the club, Orchesis had junior and senior sections. Under sponsor Ms. Karen Barach, the girls learned numerous modern, ballet, and jazz dances. President Julie Axelrod, Vice-President Marla Lampert, Secretary Kathy Kohrman, and Treasurer Irena Ing helped teach new members dances, as well as create new ones. Because of the girls' hard work and perseverance, they were able to perform in Pow-Wow, and for the second year, produced their own Galibo show in the spring. During the year, the girls sold stationery to raise money for their costumes in the various shows.

LEFT: K. Kohrman, J. Axelrod, M. Lampert, and I. Ing practice a dance for Pow-Wow. BELOW: J. Axelrod, L. Toppel, and K. Kohrman rehearse for Galibo.