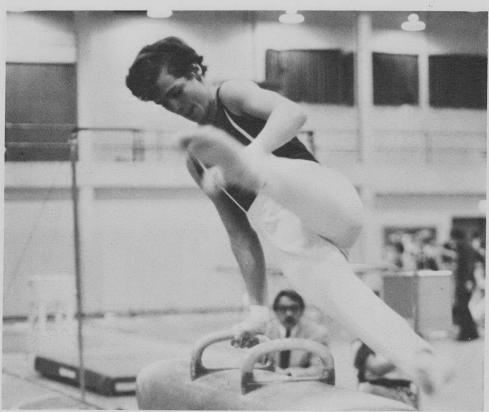

# VARSITY IS SUCCESSFUL IN MEETS

LEFT: P. Fisher displays the "L"-cross, a very difficult move on the rings.

VARSITY GYMNASTIC TEAM: TOP ROW: Coach John Armour, M. Rabin, M. Lemsky, K. Takemoto, E. Perlow, H. Sulkin, D. Halperin, M. Dayan, S. Parks, T. Schey, S. Gan, G. Larsen, E. Schulte, T. Oclon, G. Bjorklund, T. Sebastiano. ROW TWO: J.

Baron, D. Pizzalato, R. Caliva, A. Segal, T. Yi, B. Head, G. Spitz, B. Conner, M. Ochonicki, M. Schiller, P. Fisher.