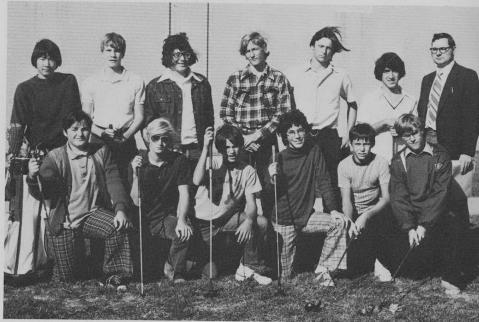

# GOLFERS TIE FOR LEAGUE TITLE

The 1974 Varsity Golf Team in their first fall season, tied for first place in the Central Suburban League. Under the strong coaching of Mr. Jack Fabri, the team had a record of six wins and four losses. The outstanding players included captain Joe Alleguez, Gary Missner and Rick Pinter. The Sophomores also had a better than average season, tieing for fifth place in the conference. The team had a record of eight wins and seven losses in dual meets. Outstanding players included Randy Kohls, who was second in the conference and Mike Jacobs who placed eighth.

ABOVE: SOPHOMORE GOLF TEAM: TOP ROW: J. Hyosaka, J. Zimmer, G. Levin, R. Eischen, R. Kohls, M. Jacobs, Coach

Filliman. ROW TWO: M. Panchinsin, L. Zajac, B. Stollar, S. Newmann, D. Lampkin, D. Shumate.