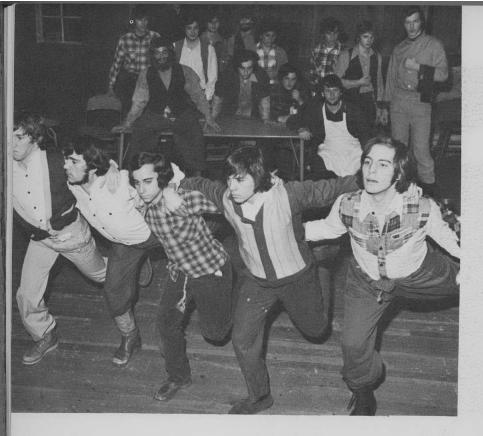

rg



ABOVE: Tevye dreams of having a small fortune in "If I Were a Rich Man."





ABOVE: The whole family gathers around the table to thank the Lord on Sabbath night in the song "Sabbath Prayer." LEFT: Tevye and Lazer Wolf (D. Schaffer) express their happiness over a wedding agreement in "To Life."





LEFT: Tzeitel convinces Motel (S. Elrod) that even a poor tailor is entitled to some happiness. BELOW LEFT: Feydka (D. Higus) expresses happiness over the wedding agreement in his own way.





LEFT: Tevye's house becomes a busy work shop as Golde and her daughters prepare for the Sabbath. BELOW LEFT: Hodel, Tzeitel, and Chava dream about a perfect match in "Matchmaker." BELOW RIGHT: Tevye's daughters realize that most of the matches arranged for them are far from what was expected.

















ABOVE LEFT: Dancers M. Lemsky and R. Rueb go up for the Russian jump. LEFT: Golda informs Motel that he should come back later. BELOW: Tevye asks an important question of his wife in the beautiful song "Do you love me?"



### DUMBO FLIES IN FOR GALIBO

The 1974-75 production of Galibo continued to be divided into two different shows, dance and gymnastics. The gymnastic show, which was organized by Ms. Judi Sloan, was presented in three shows on April 10-12. This year's theme was based on the Disney character Dumbo, the Elephant. The gymnasts showed a wide variety of modern gymnastics, ranging from rhythmic to the standard form of gymnastics. Again, as in the past, the gymnasts put on an outstanding show.



ABOVE: J. Miller, M. Christiansen, and M. Fortman synchronize perfectl