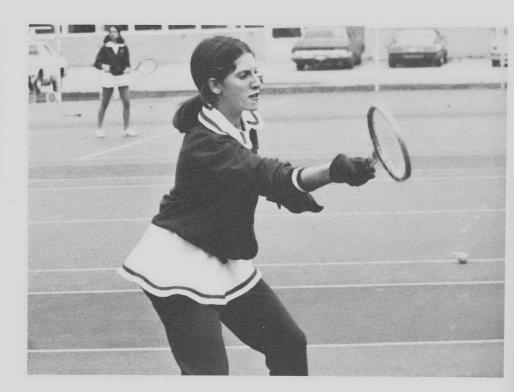

RIGHT: C. Rich displays deep concentration in her attempt for a net shot.

GIRLS' TENNIS TEAM: TOP ROW: Coach Mulder, D. Nord, S. Ash, C. Defrancesco, L. Callner, C. Rich, M. Sommerfield, S. Cohen, J. Hecktman, B. Barcozy. ROW TWO: J. Bernstein, M. Fenchel, S. Cappas, M. Mostacci, B. Gump, S. Simon, K. Sherwood, C. Tepp, R. Maulkin. ROW THREE: A. Elrod, A. Brody, B. Frank, A. Blechman, L. Zazove,

J. Schiller, S. Wasserberg, C. Gebel, P. Baswick

LEFT: J. Schiller demonstrates a winning serve.

ABOVE: S. Simon rushes to net after returning a low shot. LEFT: A. Brody strokes forehand with good form.