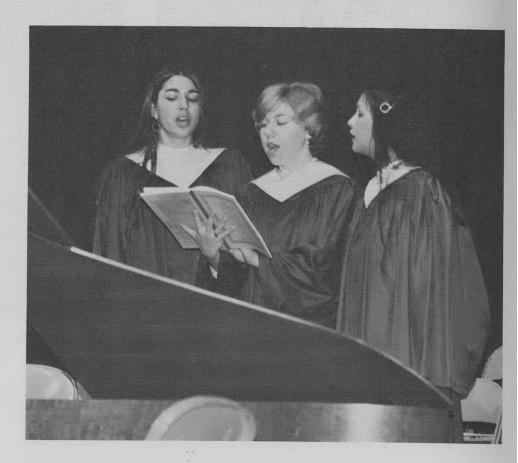

### CHOIR MAKES HOLIDAY FESTIVAL A SUCCESS

The Niles West Concert Choir provided for a number of students an organization where they could enhance their vocal talents. They contributed to the success of this year's Holiday Festival with many classics such as the "Nutcracker Suite", "Chestnuts" and the "Twelve Days of Christmas." Mr. Hugh McMgee, sponsored and conducted the choir in the May Festival. The group "A Cappella" is composed of the very top singers from the concert choir. The choir also took pride in performing at various junior high schools in the

RIGHT: Accapella is a group of highly accomplished voices from the Concert Choir.

ABOVE: CONCERT CHOIR: TOP ROW: L. Hill, J. Horwitch, R. Smedberg, G. Witte, J. Templin, D. Kurstein, L. Gland, J. Lynn, M. Benjoya, D. Schmidt, N. Epstein, D. Rekis, S. Luckenbache, S. Flemming. ROW TWO: B. Salzman, D. Platt, J. Doman, E. Motyl, S.