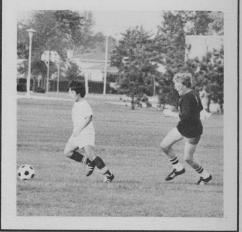

## SOCCERETTES KEEP THE SQUAD ROLLING

The Soccerettes involved students interested in offering service to interscholastic athletics. The club had doubled its membership in the last three years and assisted at all levels of home soccer contests. Led by Mr. Geisman, the girls acted as line personnel, time keepers, and score keepers. The girls also maintained the soccer scoreboard in the gym, listed contest scores and season results throughout the entire year, and helped the coaching staff in issuing, returning and storing uniforms and equipment.

LEFT: SOCCERETTES: TOP ROW: C. Freeman, D. Cywinski, J. Eickhoff, D. Edwards. ROW TWO: S. Cysewski, M. Stamos, E. Lemsky, Mr. Geisman. ROW THREE: M. Begoun, C. Bothfeld, R. Spriger. ROW FOUR: B. Goebel, J. Kotsioupoulos, J. Dominic.