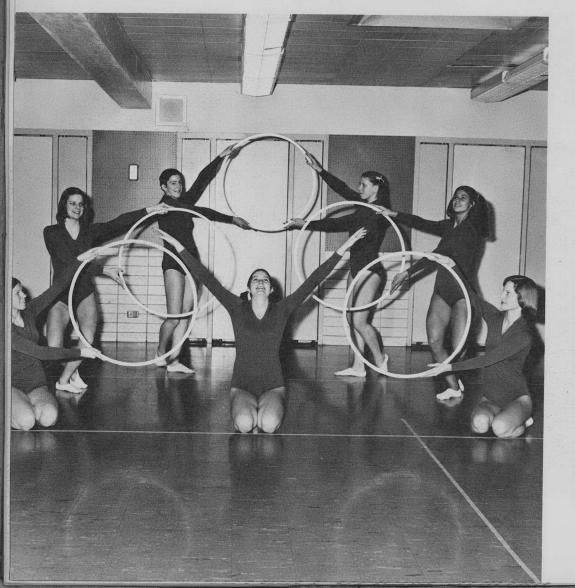

#### GALIBO - A SUCCESS

The Niles West Girl's Gymnastics Demonstration Team provided an athletic outlet for a number of talented, versatile girls on the uneven parallel bars, balance beam and the tumbling mat. The Sponsor, Ms. Judi Sloan, gave each girl the opportunity to develop their own individualized demonstrations and creative innovations for their spring show "Galibo." As a group, they put on demonstrations for junior high schools in addition to attending gymnastic performances.

UPPER RIGHT: Several of the members work on a routine for the spring show, Galibo. BELOW: K. Dermer prepares for her dismount off the uneven parallel bars.

ABOVE: DEMONSTRATION GYM-NASTICS TEAM: TOP ROW: C. Lyman, J. Fortuna, J. Duda, N. Stec, J. Miller, M. Weiss, K. Hildebrand, K. Riemer. ROW TWO: J. Sloan, M. Christiansen, S. Kozub, K. McGuire, C. Putz, J. Dedo, K. Kerbel, M. Quirk, P. Desalvo, K. Tripicchio, M. Taldone, L. Salafatinos, S. Dosse, C. Miller, J.

Tripicchio. ROW THREE: K. Wozniak, J. McDonald, D. Pockrandt, L. Kreda, C. Buffo, J. Lease, R. Gualano, J. Porter, C. Mensinger. ROW FOUR: S. Hamann, S. Waldin, L. Schneider, G. Galibo, K. Hanrahan, J. Cohen, K. Dermer. ROW FIVE: M. Arns, K. Coursey, M. Fortman, M. Coursey, S. Pavlik.