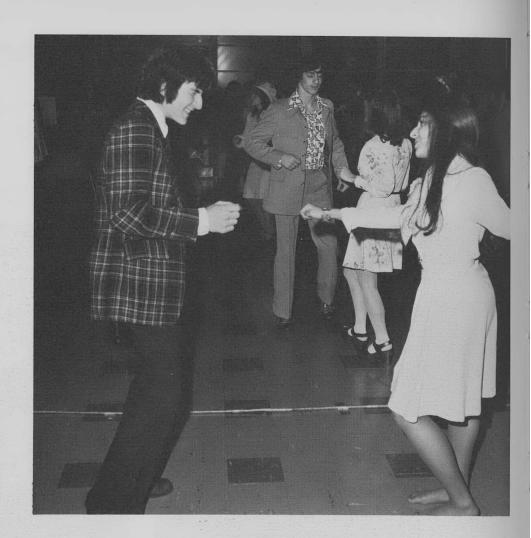

The Niles West Student Activity Board had a very interesting year. Lead by co-sponsors Larry and Nancy Erickson the activity board sponsored most of the Homecoming activities. In conjunction with the Homecoming Committee the student activity board sponsored the Queen Elections, the Pep Rally, the dance and later on in the year the board sponsored the Valentine's dance and a sock hop after one of the Varsity Baseball games. All in all the board sponsored many activities which many of the Niles West Students surely enjoyed.