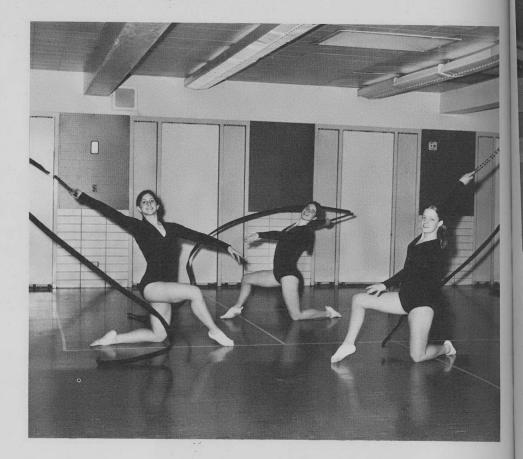

#### GALIBO - A SUCCESS

The Niles West Girl's Gymnastics Demonstration Team provided an athletic outlet for a number of talented, versatile girls on the uneven parallel bars, balance beam and the tumbling mat. The Sponsor, Ms. Judi Sloan, gave each girl the opportunity to develop their own individualized demonstrations and creative innovations for their spring show "Galibo." As a group, they put on demonstrations for junior high schools in addition to attending gymnastic performances.

UPPER RIGHT: Several of the members work on a routine for the spring show, Galibo. BELOW: K. Dermer prepares for her dismount off the uneven parallel bars.

ABOVE: DEMONSTRATION GYM-NASTICS TEAM: TOP ROW: C. Lyman, J. Fortuna, J. Duda, N. Stec, J. Miller, M. Weiss, K. Hildebrand, K. Riemer. ROW TWO: J. Sloan, M. Christiansen, S. Kozub, K. McGuire, C. Putz, J. Dedo, K. Kerbel, M. Quirk, P. Desalvo, K. Tripicchio, M. Taldone, L. Salafatinos, S. Dosse, C. Miller, J.

Tripicchio. ROW THREE: K. Wozniak, J. McDonald, D. Pockrandt, L. Kreda, C. Buffo, J. Lease, R. Gualano, J. Porter, C. Mensinger. ROW FOUR: S. Hamann, S. Waldin, L. Schneider, G. Galibo, K. Hanrahan, J. Cohen, K. Dermer. ROW FIVE: M. Arns, K. Coursey, M. Fortman, M. Coursey, S. Pavlik.