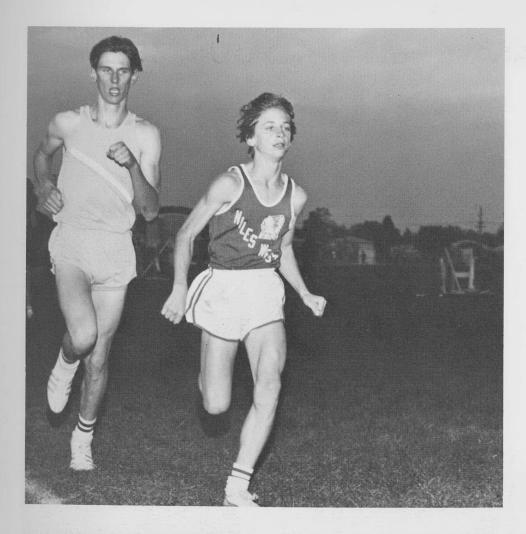

# HARRIERS HAMPERED BY INJURIES

After looking forward to an excellent season with returning lettermen Tom Becker and John Edmonds, the Varsity Cross Country Team experienced severe injuries to co-captains Tom Becker and Chris Arendt. Despite these injuries the team still had a better than average season. The team was led by Sophomore Brian Tolan who was also a Central Suburban League All-Conference runner. Coach Pat Savage indicated that the team lacked runners to replace the injured.

RIGHT: R. Fairley and G. Bailey exert themselves in an effort to break out of the pack.

ABOVE: The Varsity Cross Country Team run abreast to begin a dual meet. RIGHT: Sophomore B. Tolan's face expresses relief at the end of a grueling Cross Country race.