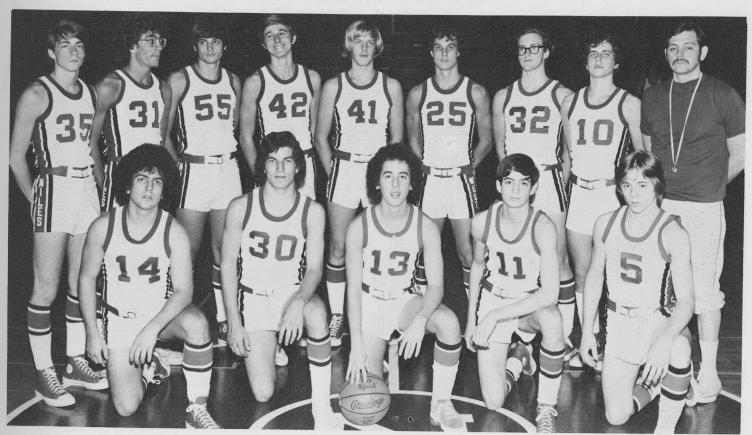

ABOVE: B. Krueger who has gained an inside position awaits the rebound with R. Zyburt and B. Pindras ready to assist.

RIGHT: R. Fogel shows the perfect form for a jump shot as his defender desperately tries to block the shot. VARSITY BASKETBALL: TOP ROW: R. Fry, K. Panouses, R. Zyburt, R. Fogel, J. Bruner, J. Ekenberg. ROW

TWO: Coach Billy Schnurr, M. Zaban, M. Fabian, T. Arnz, Coach Robert Murphy. ROW THREE: K. Gillen, J. Chiapetta, R. Krueger, M. Block, A. Amarantos, B. Pindras.