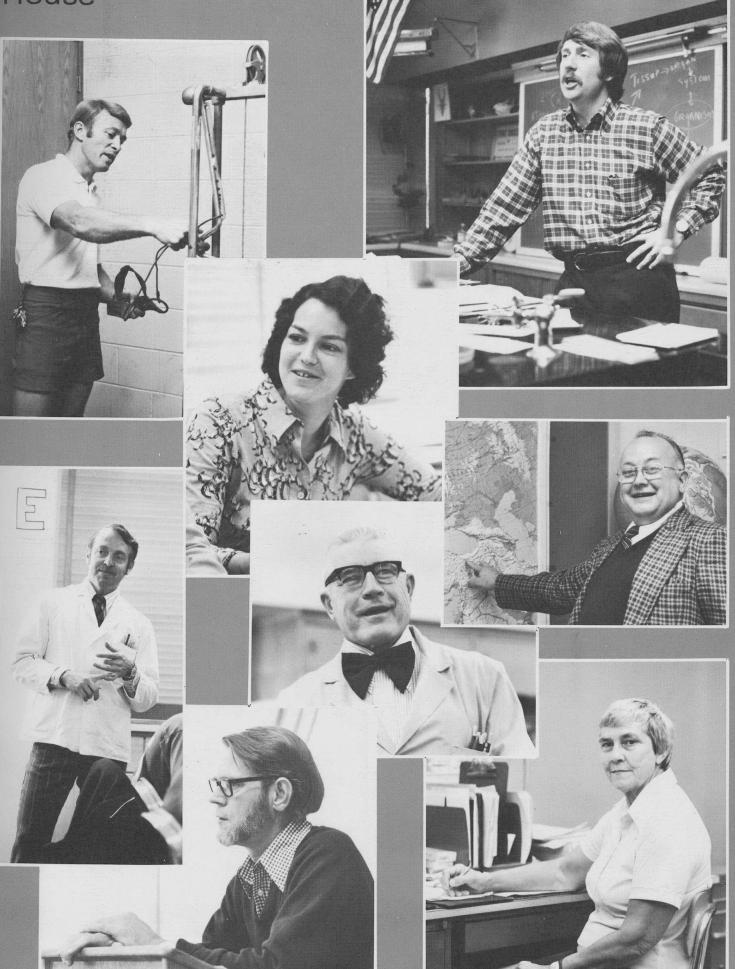

unselors hosted Chicago area's largest high school College Night. The department arranged to feature some 180 different colleges. The vast representation made it possible for every interested college bound student to find out about a school his interests could follow. The schools in attendance covered all major fields of interest and financial statuses. They ranged from the East coast schools of Yale and Princeton to the West coast's Stanford, and included many others across the country. The students as well as counselors and parents, were enthusiastic about the turnout of colleges made this evening such a success.

LEFT: Interested student receives literature about college. BELOW LEFT: West hosts largest College Night. BELOW: Colleges spread throughout the school.





# Open



# House



### WEST FANS AWAIT HOMECOMING '74



ABOVE: L. Erickson, P. Desalvo, the Indian, V. Przyblo, and J. Johnson listen to the presentation at the Twilight Pep Rally. ABOVE RIGHT: Sophomore Cheerleaders perform at rally. BELOW: The Maine South edifice awaits it's burning.





### ICE CREAM SOCIAL COOLS HOMECOMING



The third event of this year's homecoming festivities was the fourth annual Ice Cream Social. The Ice Cream Social culminated the first night of homecoming activities and provided entertainment for all grades. This offered another opportunity for the students of Niles West to meet together after school hours.

BELOW: B. Foo serves ice cream to Dr. Mannos at the Ice Cream Social. ABOVE LEFT: S. Ash and L. Toppel enjoy serving at the Ice Cream Social. BELOW LEFT: Friends having a