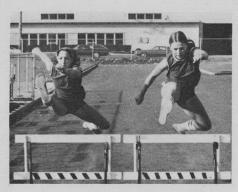

### P.E. DEPT. DEVELOPS PHYSICAL SKILLS

The Physical Education Department continued to develop strength, agility, endurance, competitive spirit, and coordination in its students. A strong emphasis was placed on the teaching of skills and rules in the great variety of individual, team, and extra-curricular activities that were offered by the department. Although no new classes were introduced this year, tennis, gymnastics, swimming, dance, track, and team sports remained popular with the majority of the participants.