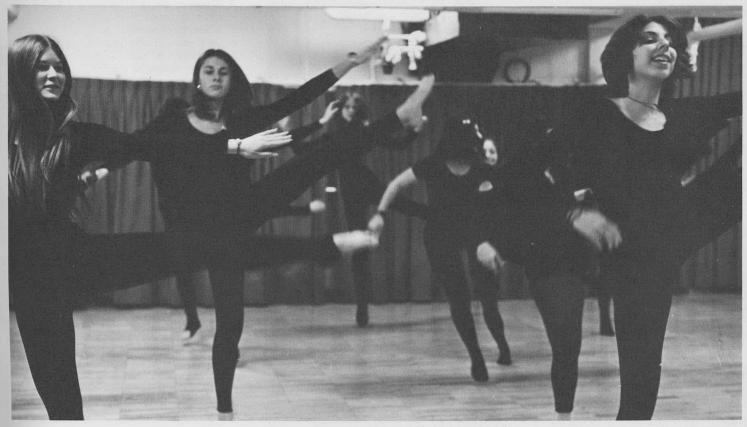

#### ORCHESIS EXPRESSES CREATIVITY

Creativity and self-expression through dance were the goals of Orchesis. Dedicated girls worked several nights a week from October to May pursuing the art of dance. Due to the increased interest in the club, Orchesis had junior and senior sections. Under sponsor Ms. Karen Barach, the girls learned numerous modern, ballet, and jazz dances. President Julie Axelrod, Vice-President Marla Lampert, Secretary Kathy Kohrman, and Treasurer Irena Ing helped teach new members dances, as well as create new ones. Because of the girls' hard work and perseverance, they were able to perform in Pow-Wow, and for the second year, produced their own Galibo show in the spring. During the year, the girls sold stationery to raise money for their costumes in the various shows.

LEFT: K. Kohrman, J. Axelrod, M. Lampert, and I. Ing practice a dance for Pow-Wow. BELOW: J. Axelrod, L. Toppel, and K. Kohrman rehearse for Galibo.