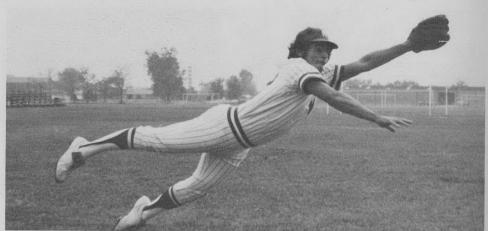

## VARSITY TIES FOR CONFERENCE

RIGHT: C. Deiderich awaits the ball as a defender converges.

Undefeated as the Township Champions, the Varsity Soccer Team displayed a meager 4-5-4 record. The team was led by cocaptains Bob Kinzel and Tom Kramer, who along with Bob Krueger were elected to the All-Conference team. While being inconsistent offensively, the defense was superb, holding the opponents to a few goals. The Junior Varsity played quite well, posting a 5-1-4 record. The winning season was due to good spirit, team work and exceptional passing.

LEFT: T. Kramer intercepts a pass. ABOVE: R. Reinhardt avoids a sliding opponent and maintains control of the ball.

RIGHT: M. Niles scans the field for a defender.

JUNIOR VARSITY SOCCER TEAM: TOP ROW: F. Zeedyk, B. Timmer, D. Ivkovich, J. Haupers, L. Edington, W. Borin, M. Rabin, Coach Billy Schnurr. ROW TWO: M. Haupers, K. Schlesinger, C. Zwetz, R.

Bellman, G. Larsen, D. Levy, D. Freedman. VARSITY SOCCER TEAM: TOP ROW: Coach John Burkel, B. Miller, J. Wendt, M. Murathon, S. Kubes, B. Krueger, D. Johnson, R. Reinhardt, T. Schey, T. Sachs, C.

Diederich, Coach Billy Schnurr. ROW TWO: D. Pizzalato, G. Spitz, G. Schuman, M. Niles, T. Kramer, B. Kinzel, M. Max, D. Korb, J. Mueller, H. Rubenstein.