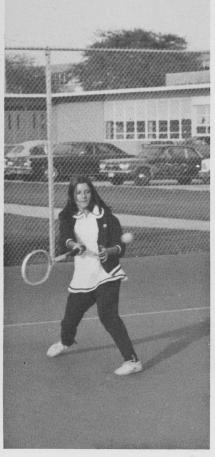

# GIRLS' WIN TITLE FOR THIRD YEAR STRAIGHT

The 1974 girls' Varsity Tennis Team won their Central Suburban League division title for the third year straight. The squad was coached by Mrs. A. Mulder who did an excellent job in her first year as tennis coach. The team had a 5-0 record. The Junior Varsity Team had a 4-1 record, coming in second in their division. Outstanding singles players were Mickey Fenchel and Shirley Cohen.

RIGHT: C. Rich displays deep concentration in her attempt for a net shot.

GIRLS' TENNIS TEAM: TOP ROW: Coach Mulder, D. Nord, S. Ash, C. Defrancesco, L. Callner, C. Rich, M. Sommerfield, S. Cohen, J. Hecktman, B. Barcozy. ROW TWO: J. Bernstein, M. Fenchel, S. Cappas, M. Mostacci, B. Gump, S. Simon, K. Sherwood, C. Tepp, R. Maulkin. ROW THREE: A. Elrod, A. Brody, B. Frank, A. Blechman, L. Zazove,