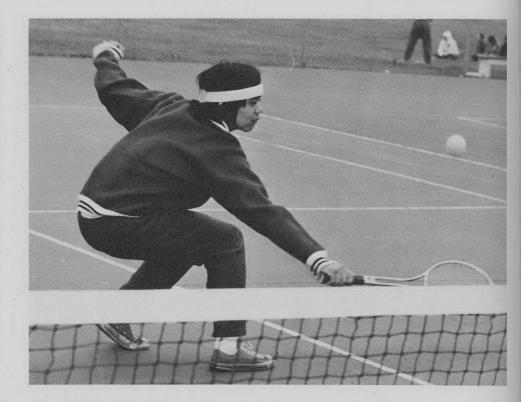

RIGHT: C. Rich displays deep concentration in her attempt for a net shot.

GIRLS' TENNIS TEAM: TOP ROW: Coach Mulder, D. Nord, S. Ash, C. Defrancesco, L. Callner, C. Rich, M. Sommerfield, S. Cohen, J. Hecktman, B. Barcozy. ROW TWO: J. Bernstein, M. Fenchel, S. Cappas, M. Mostacci, B. Gump, S. Simon, K. Sherwood, C. Tepp, R. Maulkin. ROW THREE: A. Elrod, A. Brody, B. Frank, A. Blechman, L. Zazove,

J. Schiller, S. Wasserberg, C. Gebel, P. Baswick

LEFT: J. Schiller demonstrates a winning serve.

ABOVE: S. Simon rushes to net after returning a low shot. LEFT: A. Brody strokes forehand with good form.