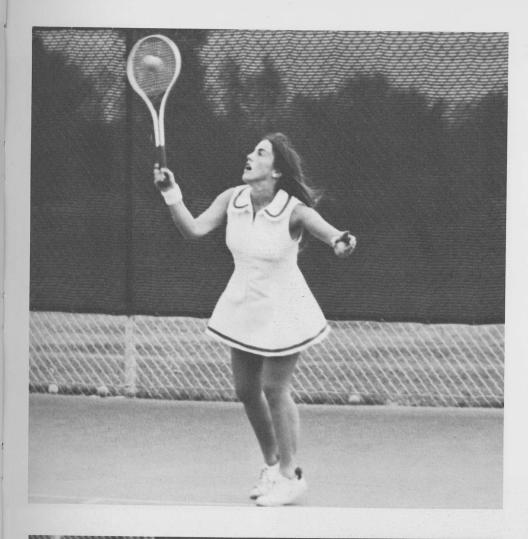

RIGHT: C. Rich displays deep concentration in her attempt for a net shot.

GIRLS' TENNIS TEAM: TOP ROW: Coach Mulder, D. Nord, S. Ash, C. Defrancesco, L. Callner, C. Rich, M. Sommerfield, S. Cohen, J. Hecktman, B. Barcozy. ROW TWO: J. Bernstein, M. Fenchel, S. Cappas, M. Mostacci, B. Gump, S. Simon, K. Sherwood, C. Tepp, R. Maulkin. ROW THREE: A. Elrod, A. Brody, B. Frank, A. Blechman, L. Zazove,

J. Schiller, S. Wasserberg, C. Gebel, P. Baswick

LEFT: J. Schiller demonstrates a winning serve.

ABOVE: S. Simon rushes to net after returning a low shot. LEFT: A. Brody strokes forehand with good form.