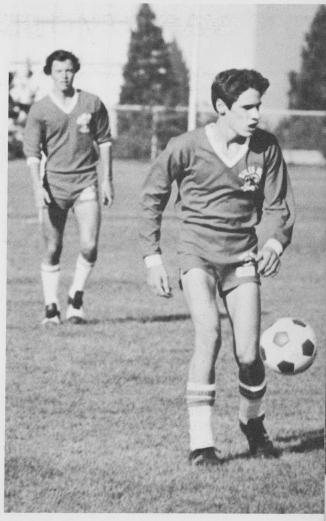

## VARSITY TIES FOR CONFERENCE

RIGHT: C. Deiderich awaits the ball as a defender converges.

Undefeated as the Township Champions, the Varsity Soccer Team displayed a meager 4-5-4 record. The team was led by cocaptains Bob Kinzel and Tom Kramer, who along with Bob Krueger were elected to the All-Conference team. While being inconsistent offensively, the defense was superb, holding the opponents to a few goals. The Junior Varsity played quite well, posting a 5-1-4 record. The winning season was due to good spirit, team work and exceptional passing.

LEFT: T. Kramer intercepts a pass. ABOVE: R. Reinhardt avoids a sliding opponent and maintains control of the ball.

RIGHT: M. Niles scans the field for a defender.

JUNIOR VARSITY SOCCER TEAM: TOP ROW: F. Zeedyk, B. Timmer, D. Ivkovich, J. Haupers, L. Edington, W. Borin, M. Rabin, Coach Billy Schnurr. ROW TWO: M. Haupers, K. Schlesinger, C. Zwetz, R.