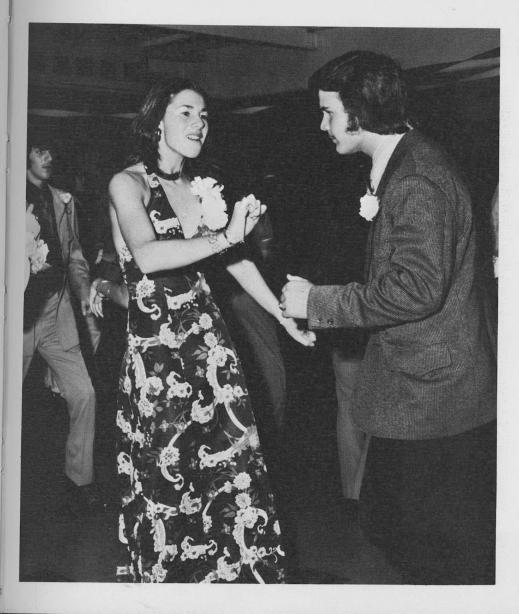

ians won homecoming by beating Maine South. The Class of '78 won 1st for best float.



ABOVE: Homecoming queen Sandy Atsaves.









ABOVE LEFT: Indians begin Homecoming by storming through a poster. ABOVE: Another float shoots its way through the











### HOMECOMING SETS THE SPIRIT

The Homecoming Dance, to celebrate the Indian's victory over Maine South, was held Saturday night, October 12. The dance was highlighted by homecoming queen S. Atsaves and her court. Everyone was in a festive mood as they danced to the music of the band. It proved to be an enjoyable evening for all.



ABOVE: Homecoming queen S. Atsaves and her escort prepare to dance. BELOW: The band warms up before their performance. BELOW RIGHT: M. Desnet's mind wanders as she dances to the music of the band.







LEFT: L. Toppel and P. Johnopolos enjoy each other's company as they dance. BELOW LEFT: Couples enjoy a slow dance as the evening wears on.





### CHILDREN'S THEATER "PUSS 'N BOOTS"

### Cast of Puss'n Boots

| Puss'n Boots | Sue Cohen          |
|--------------|--------------------|
| Jack         | Glenn Adilman      |
| Ratzel       | Jamie Baron        |
| Princess     | Marla Steinberg    |
| Queen        | Marilyn Rosin      |
| Aunt         | Amy Kaminer        |
| Woodcutter   | Loren Liss         |
| Ogre         | Harlan Wallach     |
| Servant's    | Michael Balbirer   |
|              | Tracy Slein        |
| Lady         | Barb Weil          |
| Lord         | Stewart Eglebrecht |
|              |                    |



RIGHT: J. Baron as Ratzel attempts to take his boots