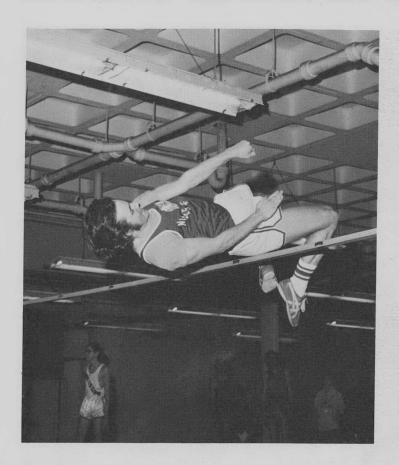

# VARSITY IS SUCCESSFUL IN MEETS

LEFT: P. Fisher displays the "L"-cross, a very difficult move on the rings.

VARSITY GYMNASTIC TEAM: TOP ROW: Coach John Armour, M. Rabin, M. Lemsky, K. Takemoto, E. Perlow, H. Sulkin, D. Halperin, M. Dayan, S. Parks, T. Schey, S. Gan, G. Larsen, E. Schulte, T. Oclon, G. Bjorklund, T. Sebastiano. ROW TWO: J.

Baron, D. Pizzalato, R. Caliva, A. Segal, T. Yi, B. Head, G. Spitz, B. Conner, M. Ochonicki, M. Schiller, P. Fisher.