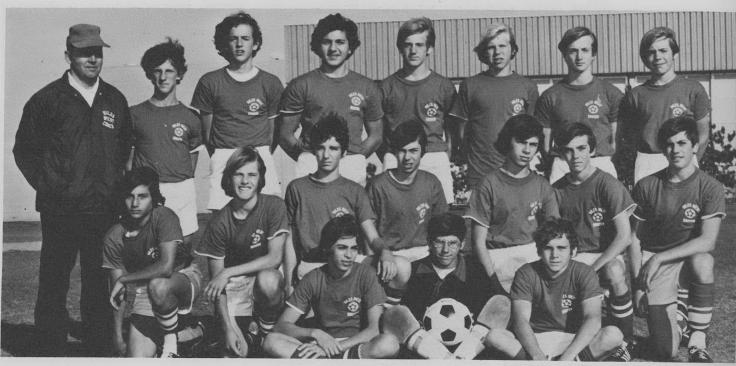

## VARSITY TIES FOR CONFERENCE

RIGHT: C. Deiderich awaits the ball as a defender converges.

Undefeated as the Township Champions, the Varsity Soccer Team displayed a meager 4-5-4 record. The team was led by cocaptains Bob Kinzel and Tom Kramer, who along with Bob Krueger were elected to the All-Conference team. While being inconsistent offensively, the defense was superb, holding the opponents to a few goals. The Junior Varsity played quite well, posting a 5-1-4 record. The winning season was due to good spirit, team work and exceptional passing.

Bellman, G. Larsen, D. Levy, D. Freedman. VARSITY SOCCER TEAM: TOP ROW: Coach John Burkel, B. Miller, J. Wendt, M. Murathon, S. Kubes, B. Krueger, D. Johnson, R. Reinhardt, T. Schey, T. Sachs, C.

Diederich, Coach Billy Schnurr. ROW TWO: D. Pizzalato, G. Spitz, G. Schuman, M. Niles, T. Kramer, B. Kinzel, M. Max, D. Korb, J. Mueller, H. Rubenstein.