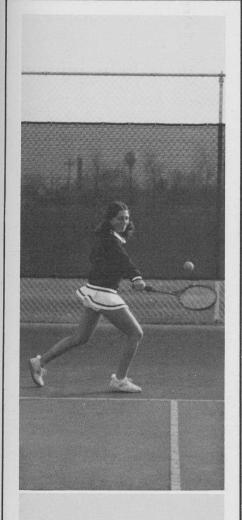

# GIRLS' WIN TITLE FOR THIRD YEAR STRAIGHT

The 1974 girls' Varsity Tennis Team won their Central Suburban League division title for the third year straight. The squad was coached by Mrs. A. Mulder who did an excellent job in her first year as tennis coach. The team had a 5-0 record. The Junior Varsity Team had a 4-1 record, coming in second in their division. Outstanding singles players were Mickey Fenchel and Shirley Cohen.

RIGHT: C. Rich displays deep concentration in her attempt for a net shot.

GIRLS' TENNIS TEAM: TOP ROW: Coach Mulder, D. Nord, S. Ash, C. Defrancesco, L. Callner, C. Rich, M. Sommerfield, S. Cohen, J. Hecktman, B. Barcozy. ROW TWO: J. Bernstein, M. Fenchel, S. Cappas, M. Mostacci, B. Gump, S. Simon, K. Sherwood, C. Tepp, R. Maulkin. ROW THREE: A. Elrod, A. Brody, B. Frank, A. Blechman, L. Zazove,