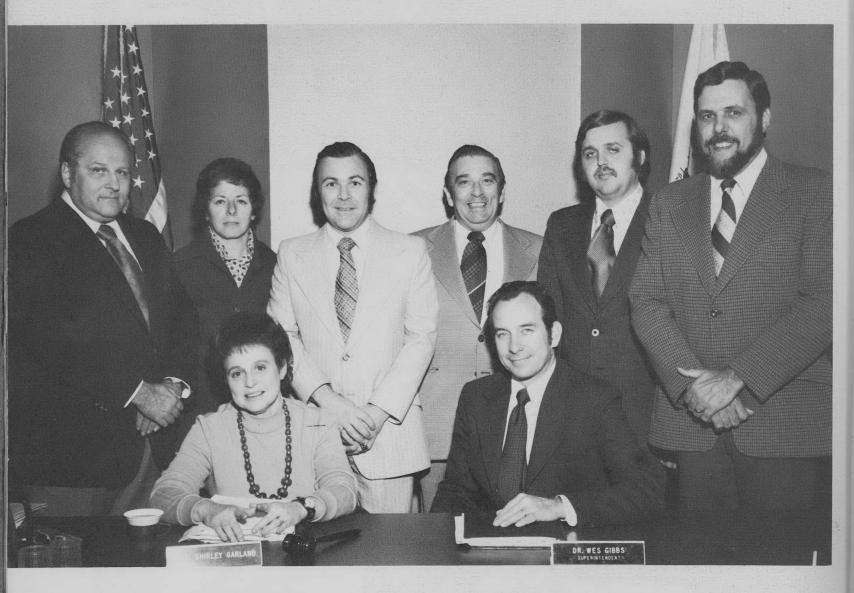

Mr. Fred Minkus, Ms. Evelyn Rosenzweig, Mr. James Gottreich, Mr. Ben Lipin, Mr. George Hanus, Mr. Eric Moch. SITTING: Ms. Shirley Gerland, Mr. Wesley Gibbs.

Mr. Fred Minkus, Mr. James Gottreich, Ms. Evelyn Rosenzweig, Ms. Shirley Garland,

Mr. Wesley Gibbs, Mr. George Hanus, Mr. Ben Lipin, Mr. Eric Moch.

Superintendent Mr. Wesley Gibbs