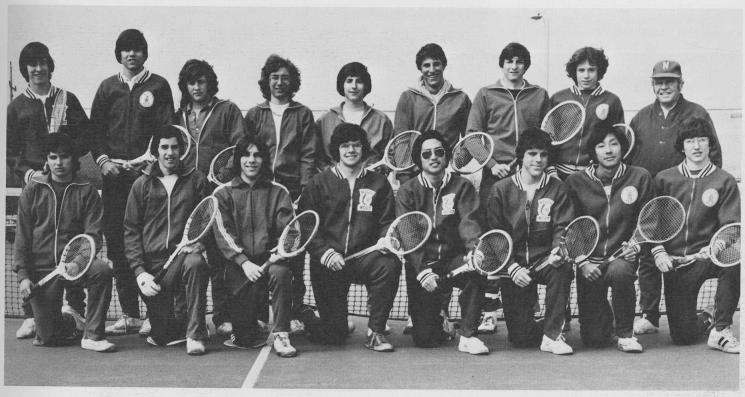

# GIRLS' WIN TITLE FOR THIRD YEAR STRAIGHT

The 1974 girls' Varsity Tennis Team won their Central Suburban League division title for the third year straight. The squad was coached by Mrs. A. Mulder who did an excellent job in her first year as tennis coach. The team had a 5-0 record. The Junior Varsity Team had a 4-1 record, coming in second in their division. Outstanding singles players were Mickey Fenchel and Shirley Cohen.

RIGHT: C. Rich displays deep concentration in her attempt for a net shot.

GIRLS' TENNIS TEAM: TOP ROW: Coach Mulder, D. Nord, S. Ash, C. Defrancesco, L. Callner, C. Rich, M. Sommerfield, S. Cohen, J. Hecktman, B. Barcozy. ROW TWO: J. Bernstein, M. Fenchel, S. Cappas, M. Mostacci, B. Gump, S. Simon, K. Sherwood, C. Tepp, R. Maulkin. ROW THREE: A. Elrod, A. Brody, B. Frank, A. Blechman, L. Zazove,