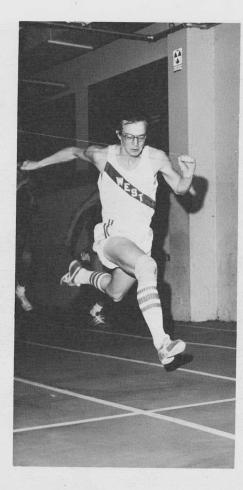

#### VARSITY BREAK THE TAPE

VARSITY INDOOR TRACK: TOP ROW: R. Lapinsky, B. Kuehen, J. McGrann, C. Arendt, S. Kubes. ROW TWO: J. Haupers, M. Medwed, K. Abrams, F. Zeedyk. ROW THREE: T. Matayaka, J. Miller, J. Johnson. ROW FOUR: D. Becker, K. Mandel, L. Edington, S. Lautenschlaeger. ROW FIVE: J. Edmonds, B. Weiner, D. Carp, A. Heinz. ROW SIX: T. Zoros, R. Richmond, N. Gonzalez.

FAR LEFT: B. Tolan closely followed by teammate D. Becker come in first and second in their long distance race. LEFT: S. Lautenschlaeger strains for a winning shotput throw.

The Varsity Indoor Track Team had another excellent year. They sported a 25-4 record. They finished third in the divisional meet, qualifying twelve individuals and two relay teams. The team is led by middle distance runner T. Becker, who qualified for the conference meet in both the mile and half mile. The team was also led by captain D. Carp, R. Lapinsky, K. Abrams and M. Hanrahan all of whom qualified for conference. The team also possessed many excellent juniors, who qualified for conference. This year's team had excellent depth having one or more people qualifying for eight different