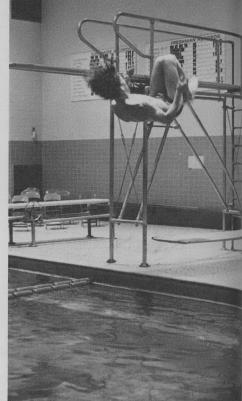

#### VARSITY SWIM TEAM TRAINED HARD

LEFT: E. Cin comes Butterflying home. BELOW: B. Lovelady executes a back flip.

VARSITY SWIMMING TEAM: TOP ROW: R. Fairley, E. Cin, K. Mayber, J. Irpino, D. Levey. ROW TWO: Coach Anderson, M. Camis, R. Klint, C. Jensen, S. Kamis, R. Franklin, Coach Corr. BOTTOM ROW: H. Kalter, M. Perlman, Manager K. Klint, Manager A. McCarty.

The varsity swimming team had one of it's finest seasons in several years. Although the depth was limited, coaches Anderson and Carr developed workouts and weight training programs to help the team try to achieve it's potential. Ken Mayber proved to be the team's finest swimmer with his continuous first place finishes in the Butterfly. K. Klint and B. Amarantos showed their fine abilities in the Freestyle. Promiment juniors on the team were M. Camis, M. Perlman, and E. Cin.