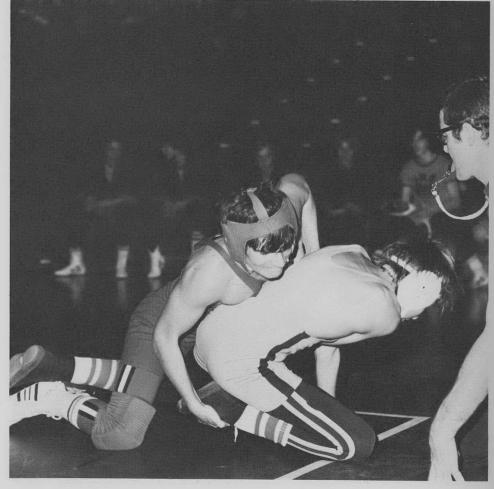

# GRAPPLERS FACE DISAPPOINTING SEASON

The Varsity wrestlers coached by B. Porter confronted another tough season. There was a lack of participants, but the boys that did try out worked hard. They won their first two meets, then lost the next four, but there was more than half the season remaining. The enthusiastic squad was led by cocaptain J. Springer, sophomores B. Porter, F. Verstraet, and B. Porter.

RIGHT: Opponent struggles, but B. Porter begins to take control.

VARSITY WRESTLING TEAM: TOP ROW: Coach R. Yanz, D. Casey, E. Anderson, F. Verstraet, S. DiBasilio, B. Burns, B. Martin, M. Harris, C. McLean, J. Springer, R. Groeling, J. McNamara, Coach B. Porter. BOTTOM ROW: M. Rosen, L. Rotheiser, G.

Cavalenes, B. Porter, B. Brunning, W. Diamond, B. Porter, R. Cohen.

UPPER LEFT: M. Harris attempts to cradle his rival. BELOW LEFT: J. Springer works to pin opponent after take down. BELOW RIGHT: B. Burns tries to conceive an escape plan.