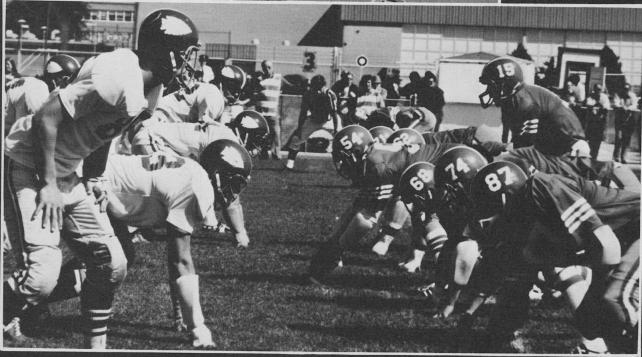

## GRIDDERS RESPOND TO NEW HEAD COACH

The Varsity Football Team, supervised by new head coach Don Huff, started their season by winning their first four contests. Most of their success was due to the players' spirit and desire. The squad heavily relied upon strong defense and superb ball control. The team leaders were co-captains Chuck DeLeonardis and Steve Lautenschlaeger, along with quarterback Bob Buckley and fullback Bill Pindras.

ABOVE: VARSITY FOOTBALL TEAM: TOP ROW: R. Johnson, G. Welter, L. Kohler, B. Pindras, D. Wendt, B. MacNamara, M. McDonald, J. Large, L. Schlag, A. Young, P. Michels, M. Medwed, C. Karabinis. ROW TWO: Coach Huff, Coach Richardson, P. Dordick, J. Dulleck, M. Dieschburg, B. Tripp, B. Hoffman, P. Johnopolis, B. Buckley, P. Flood, E. Lavnick, F. Tritschler, E. Anderson, M. Hanrahan, Coach Yanz. ROW THREE: M. Tinetti, L. Kreiter, M. Jakubik, P. Kane, D. Guenther, S. Witt, B. Nord, B. Wieble, M. Amarantos, J. Brendel, M. Harris, R. Rosenberg, Coach Coyer. ROW FOUR: J. Cheyinsky, B. Flood, J. Heiniger, C. Hajduk, S. Lautenschlaeger, C. DeLeonardis, C. Reljak, B. Mittel, M. Erickson.

LEFT: B. Pindras receives a handoff from B. Buckley.

RIGHT: M. Chin blocks out opponent, while J. Brennan makes a fake enroute to some good yardage. ABOVE RIGHT: J. Deppong broke through opponents line to make a tackle. ABOVE: S. Goldsher returns a kickoff.