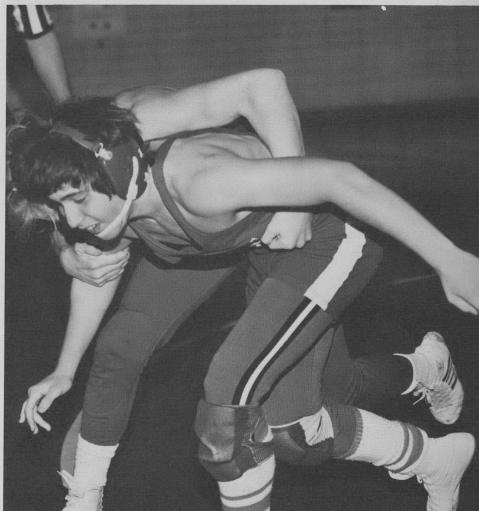

# GRAPPLERS FACE DISAPPOINTING SEASON

The Varsity wrestlers coached by B. Porter confronted another tough season. There was a lack of participants, but the boys that did try out worked hard. They won their first two meets, then lost the next four, but there was more than half the season remaining. The enthusiastic squad was led by cocaptain J. Springer, sophomores B. Porter, F. Verstraet, and B. Porter.

RIGHT: Opponent struggles, but B. Porter begins to take control.

VARSITY WRESTLING TEAM: TOP ROW: Coach R. Yanz, D. Casey, E. Anderson, F. Verstraet, S. DiBasilio, B. Burns, B. Martin, M. Harris, C. McLean, J. Springer, R. Groeling, J. McNamara, Coach B. Porter. BOTTOM ROW: M. Rosen, L. Rotheiser, G.