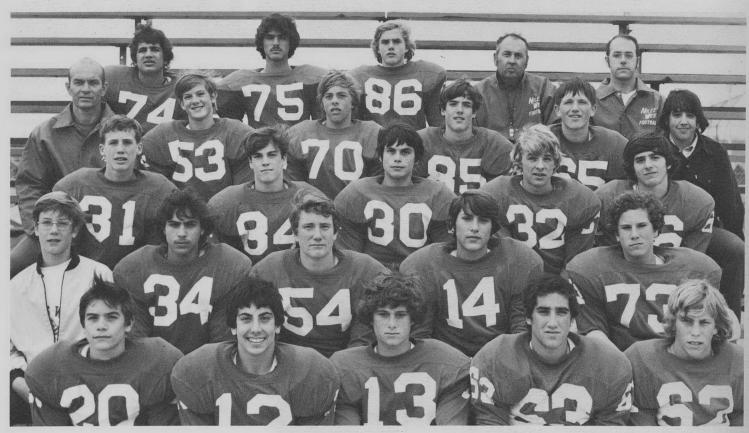

## GRIDDERS RESPOND TO NEW HEAD COACH

The Varsity Football Team, supervised by new head coach Don Huff, started their season by winning their first four contests. Most of their success was due to the players' spirit and desire. The squad heavily relied upon strong defense and superb ball control. The team leaders were co-captains Chuck DeLeonardis and Steve Lautenschlaeger, along with quarterback Bob Buckley and fullback Bill Pindras.

ABOVE: VARSITY FOOTBALL TEAM: TOP ROW: R. Johnson, G. Welter, L. Kohler, B. Pindras, D. Wendt, B. MacNamara, M. McDonald, J. Large, L. Schlag, A. Young, P. Michels, M. Medwed, C. Karabinis. ROW TWO: Coach Huff, Coach Richardson, P. Dordick, J. Dulleck, M. Dieschburg, B. Tripp, B. Hoffman, P. Johnopolis, B. Buckley, P. Flood, E. Lavnick, F. Tritschler, E. Anderson, M. Hanrahan, Coach Yanz. ROW THREE: M. Tinetti, L. Kreiter, M. Jakubik, P. Kane, D. Guenther, S. Witt, B. Nord, B. Wieble, M. Amarantos, J. Brendel, M. Harris, R. Rosenberg, Coach Coyer. ROW FOUR: J. Cheyinsky, B. Flood, J. Heiniger, C. Hajduk, S. Lautenschlaeger, C. DeLeonardis, C. Reljak, B. Mittel, M. Erickson.