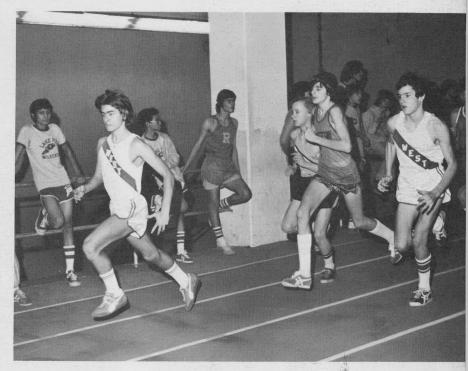

#### VARSITY BREAK THE TAPE

VARSITY INDOOR TRACK: TOP ROW: R. Lapinsky, B. Kuehen, J. McGrann, C. Arendt, S. Kubes. ROW TWO: J. Haupers, M. Medwed, K. Abrams, F. Zeedyk. ROW THREE: T. Matayaka, J. Miller, J. Johnson. ROW FOUR: D. Becker, K. Mandel, L. Edington, S. Lautenschlaeger. ROW FIVE: J. Edmonds, B. Weiner, D. Carp, A. Heinz. ROW SIX: T. Zoros, R. Richmond, N. Gonzalez.

FAR LEFT: B. Tolan closely followed by teammate D. Becker come in first and second in their long distance race. LEFT: S. Lautenschlaeger strains for a winning shotput throw.

The Varsity Indoor Track Team had another excellent year. They sported a 25-4 record. They finished third in the divisional meet, qualifying twelve individuals and two relay teams. The team is led by middle distance runner T. Becker, who qualified for the conference meet in both the mile and half mile. The team was also led by captain D. Carp, R. Lapinsky, K. Abrams and M. Hanrahan all of whom qualified for conference. The team also possessed many excellent juniors, who qualified for conference. This year's team had excellent depth having one or more people qualifying for eight different