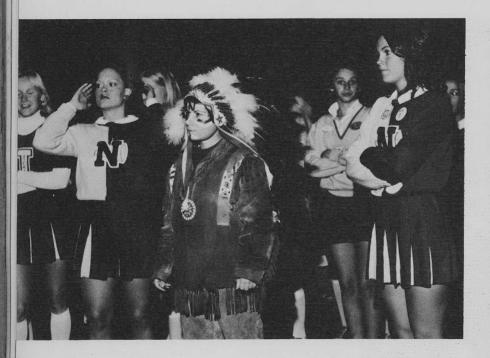

high school College Night. The department arranged to feature some 180 different colleges. The vast representation made it possible for every interested college bound student to find out about a school his interests could follow. The schools in attendance covered all major fields of interest and financial statuses. They ranged from the East coast schools of Yale and Princeton to the West coast's Stanford, and included many others across the country. The students as well as counselors and parents, were enthusiastic about the turnout of colleges made this evening such a success.

LEFT: Interested student receives literature about college. BELOW LEFT: West hosts largest College Night. BELOW: Colleges spread throughout the school.





# Open



# House



### WEST FANS AWAIT HOMECOMING '74



ABOVE: L. Erickson, P. Desalvo, the Indian, V. Przyblo, and J. Johnson listen to the presentation at the Twilight Pep Rally. ABOVE RIGHT: Sophomore Cheerleaders perform at rally. BELOW: The Maine South edifice awaits it's burning.





### ICE CREAM SOCIAL COOLS HOMECOMING



The third event of this year's homecoming festivities was the fourth annual Ice Cream Social. The Ice Cream Social culminated the first night of homecoming activities and provided entertainment for all grades. This offered another opportunity for the students of Niles West to meet together after school hours.

BELOW: B. Foo serves ice cream to Dr. Mannos at the Ice Cream Social. ABOVE LEFT: S. Ash and L. Toppel enjoy serving at the Ice Cream Social. BELOW LEFT: Friends having a good time at the Ice Cream Social.