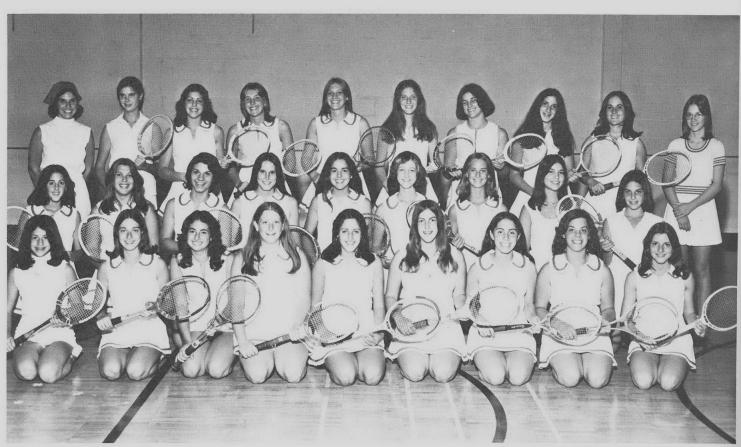

# GIRLS' WIN TITLE FOR THIRD YEAR STRAIGHT

The 1974 girls' Varsity Tennis Team won their Central Suburban League division title for the third year straight. The squad was coached by Mrs. A. Mulder who did an excellent job in her first year as tennis coach. The team had a 5-0 record. The Junior Varsity Team had a 4-1 record, coming in second in their division. Outstanding singles players were Mickey Fenchel and Shirley Cohen.

RIGHT: C. Rich displays deep concentration in her attempt for a net shot.

GIRLS' TENNIS TEAM: TOP ROW: Coach Mulder, D. Nord, S. Ash, C. Defrancesco, L. Callner, C. Rich, M. Sommerfield, S. Cohen, J. Hecktman, B. Barcozy. ROW TWO: J. Bernstein, M. Fenchel, S. Cappas, M. Mostacci, B. Gump, S. Simon, K. Sherwood, C. Tepp, R. Maulkin. ROW THREE: A. Elrod, A. Brody, B. Frank, A. Blechman, L. Zazove,

J. Schiller, S. Wasserberg, C. Gebel, P. Baswick

LEFT: J. Schiller demonstrates a winning serve.

ABOVE: S. Simon rushes to net after returning a low shot. LEFT: A. Brody strokes forehand with good form.