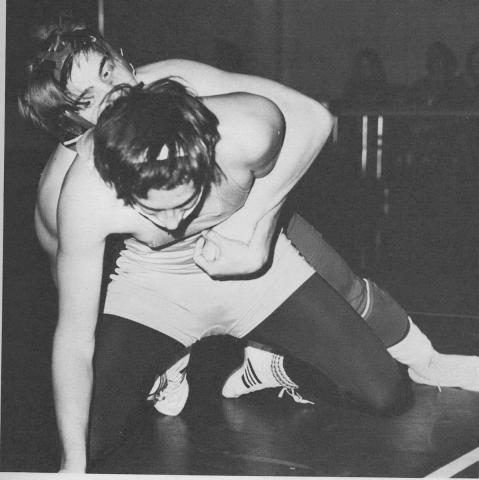

# GRAPPLERS FACE DISAPPOINTING SEASON

The Varsity wrestlers coached by B. Porter confronted another tough season. There was a lack of participants, but the boys that did try out worked hard. They won their first two meets, then lost the next four, but there was more than half the season remaining. The enthusiastic squad was led by cocaptain J. Springer, sophomores B. Porter, F. Verstraet, and B. Porter.

RIGHT: Opponent struggles, but B. Porter begins to take control.

VARSITY WRESTLING TEAM: TOP ROW: Coach R. Yanz, D. Casey, E. Anderson, F. Verstraet, S. DiBasilio, B. Burns, B. Martin, M. Harris, C. McLean, J. Springer, R. Groeling, J. McNamara, Coach B. Porter. BOTTOM ROW: M. Rosen, L. Rotheiser, G.

Cavalenes, B. Porter, B. Brunning, W. Diamond, B. Porter, R. Cohen.

UPPER LEFT: M. Harris attempts to cradle his rival. BELOW LEFT: J. Springer works to pin opponent after take down. BELOW RIGHT: B. Burns tries to conceive an escape plan.