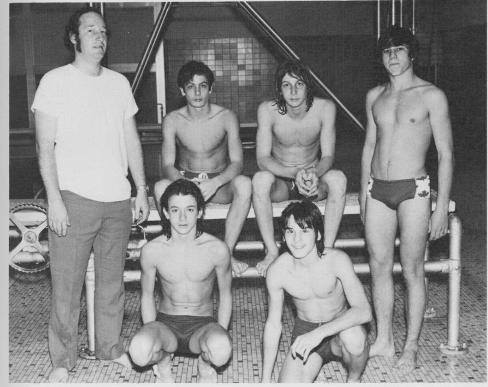

LEFT: TOP ROW: Coach C. Geis, J. Huges, T. DeFrancisco, L. Walters. ROW TWO: S. Hoyd, S. Waren.

### FENCERS HAVE FABULOUS SEASON

This years Varsity Fencing Team boasted the two top fencers of this area, seniors K. Koester and A. Diamond with soph M. Ferdman close behind. All three of these fencers will be members of the Junior Olympic Team which will go to Portland, Oregon. This team is probably the best ever coached by coach Art Leipold with all the great juniors from last year's squad back this year. The team should go 18-1. The only disappointment was the fact that senior co-captain C. Kozak has not fenced as well as expected. On the Frosh-Soph level the only consistent fencers were B. Lindgren and R. Clark, with the rest making a poor showing.