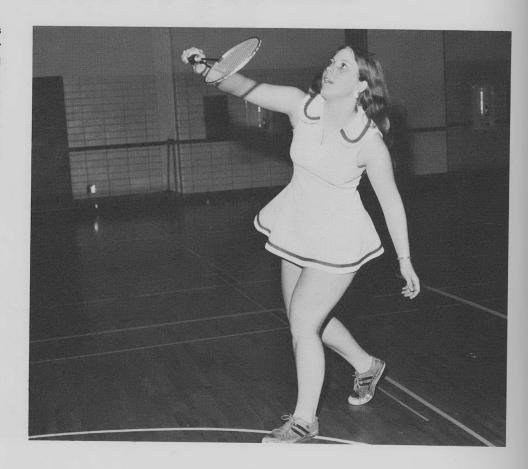

# GIRLS' WIN TITLE FOR THIRD YEAR STRAIGHT

The 1974 girls' Varsity Tennis Team won their Central Suburban League division title for the third year straight. The squad was coached by Mrs. A. Mulder who did an excellent job in her first year as tennis coach. The team had a 5-0 record. The Junior Varsity Team had a 4-1 record, coming in second in their division. Outstanding singles players were Mickey Fenchel and Shirley Cohen.

RIGHT: C. Rich displays deep concentration in her attempt for a net shot.

GIRLS' TENNIS TEAM: TOP ROW: Coach Mulder, D. Nord, S. Ash, C. Defrancesco, L. Callner, C. Rich, M. Sommerfield, S. Cohen, J. Hecktman, B. Barcozy. ROW TWO: J. Bernstein, M. Fenchel, S. Cappas, M. Mostacci, B. Gump, S. Simon, K. Sherwood, C. Tepp, R. Maulkin. ROW THREE: A. Elrod, A. Brody, B. Frank, A. Blechman, L. Zazove,

J. Schiller, S. Wasserberg, C. Gebel, P. Baswick

LEFT: J. Schiller demonstrates a winning serve.

ABOVE: S. Simon rushes to net after returning a low shot. LEFT: A. Brody strokes forehand with good form.