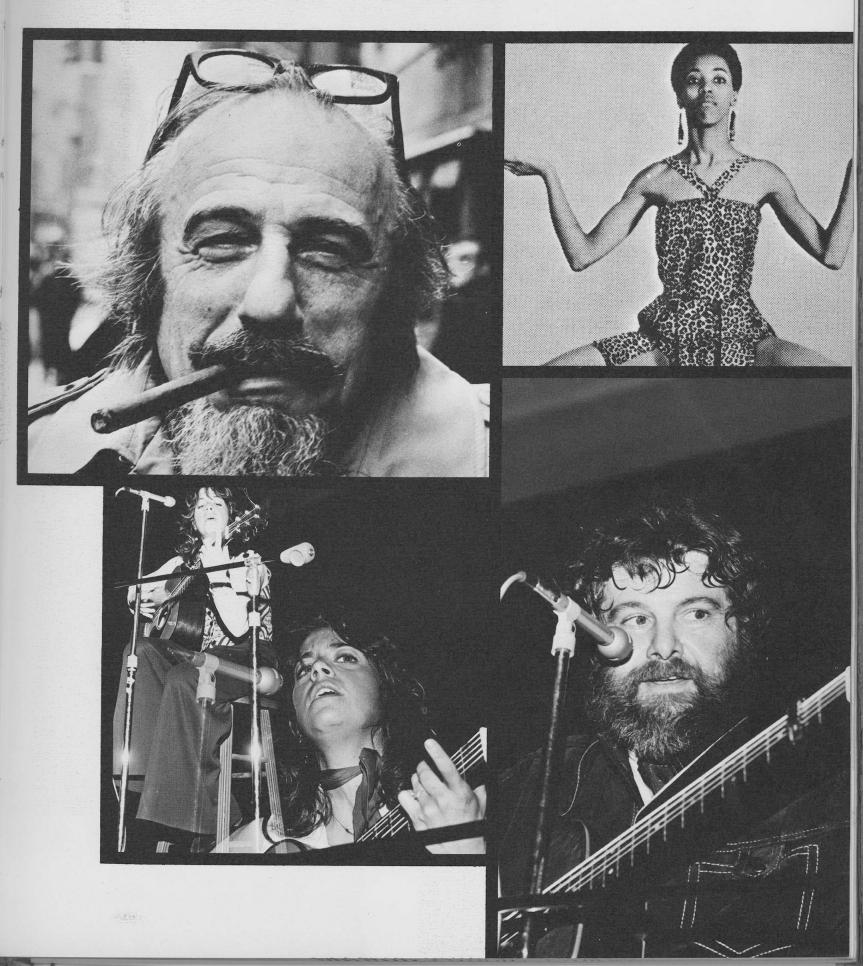

#### MUSIC DEPT. HOST MITCH MILLER

The Music Department, once again, excelled at West. Students could choose from Performing-Courses such as: The Chorus, The Band, The Orchestra, and The Glees. Non-Performing Courses were offered as well.

An exciting attraction this year was the appearance of Mitch Miller. He worked with students and showed them various music techniques and theory. The Music Department also participated in the Creative Arts Series and performed with Second City.