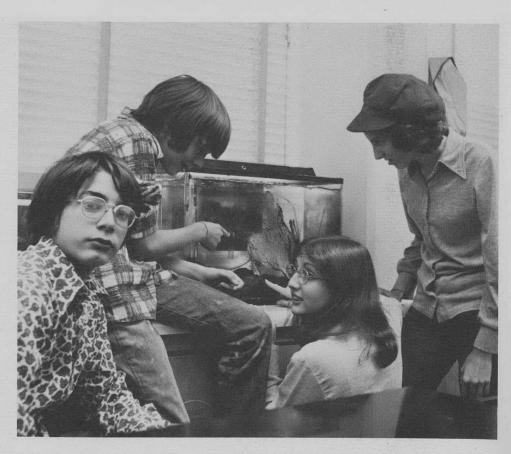

#### AQUARISTS BREED ANGEL FISH

The Aquarists Club should be commended for the beautification of our usually drab third floor with Angel Fish and plants of all sorts. As any tropical fish collector could tell you, the keeping of the tank, located accross from the main staircase, was a job requiring much time and effort. Mr. David Lee was the sponsor of this year's club. The Aquarists also cared for the many smaller tanks in the science area, and attempted the breeding of Angel Fish.