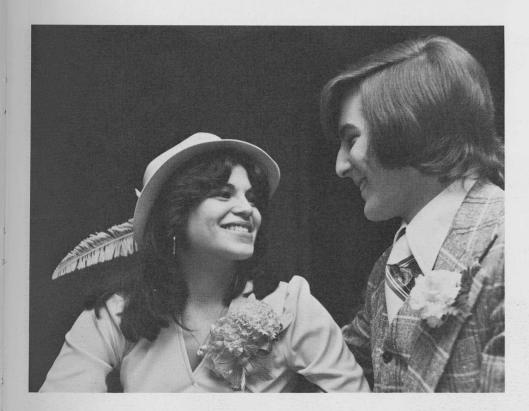

The Niles West Student Activity Board had a very interesting year. Lead by co-sponsors Larry and Nancy Erickson the activity board sponsored most of the Homecoming activities. In conjunction with the Homecoming Committee the student activity board sponsored the Queen Elections, the Pep Rally, the dance and later on in the year the board sponsored the Valentine's dance and a sock hop after one of the Varsity Baseball games. All in all the board sponsored many activities which many of the Niles West Students surely enjoyed.