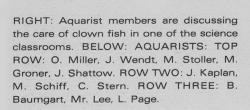

#### AQUARISTS BREED ANGEL FISH

The Aquarists Club should be commended for the beautification of our usually drab third floor with Angel Fish and plants of all sorts. As any tropical fish collector could tell you, the keeping of the tank, located accross from the main staircase, was a job requiring much time and effort. Mr. David Lee was the sponsor of this year's club. The Aquarists also cared for the many smaller tanks in the science area, and attempted the breeding of Angel Fish.

### ART COUNCIL PAINTS UP A STORM

ABOVE: ART COUNCIL: TOP ROW: B. Leib, C. Wiezer, K. Wegner, L. Kaplan, D. Drexler, W. Scalin, L. Nordskog. ROW TWO: D. Kirschbaum, G. Trotter, T. Sacks, K. Kouris, S. Horwitz, N. Wendt. ROW THREE: S. Miller, J. Nudelman, Ms. Hoffman, J. Templin, C. Miller.