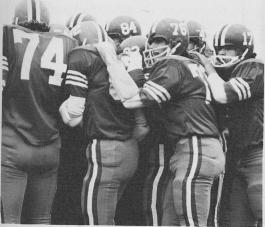

## GRIDDERS RESPOND TO NEW HEAD COACH

The Varsity Football Team, supervised by new head coach Don Huff, started their season by winning their first four contests. Most of their success was due to the players' spirit and desire. The squad heavily relied upon strong defense and superb ball control. The team leaders were co-captains Chuck DeLeonardis and Steve Lautenschlaeger, along with quarterback Bob Buckley and fullback Bill Pindras.

ABOVE: VARSITY FOOTBALL TEAM: TOP ROW: R. Johnson, G. Welter, L. Kohler, B. Pindras, D. Wendt, B. MacNamara, M. McDonald, J. Large, L. Schlag, A. Young, P. Michels, M. Medwed, C. Karabinis. ROW TWO: Coach Huff, Coach Richardson, P. Dordick, J. Dulleck, M. Dieschburg, B. Tripp, B. Hoffman, P. Johnopolis, B. Buckley, P. Flood, E. Lavnick, F. Tritschler, E. Anderson, M. Hanrahan, Coach Yanz. ROW THREE: M. Tinetti, L. Kreiter, M. Jakubik, P. Kane, D. Guenther, S. Witt, B. Nord, B. Wieble, M. Amarantos, J. Brendel, M. Harris, R. Rosenberg, Coach Coyer. ROW FOUR: J. Cheyinsky, B. Flood, J. Heiniger, C. Hajduk, S. Lautenschlaeger, C. DeLeonardis, C. Reljak, B. Mittel, M. Erickson.