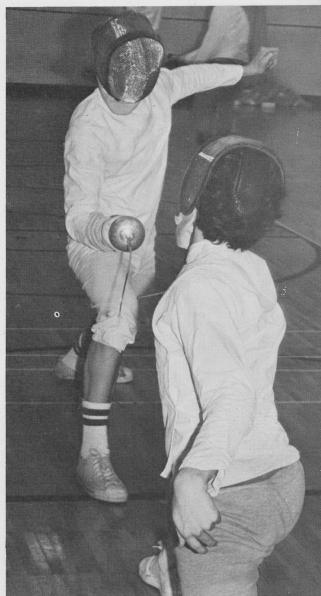

### FENCERS HAVE FABULOUS SEASON

This years Varsity Fencing Team boasted the two top fencers of this area, seniors K. Koester and A. Diamond with soph M. Ferdman close behind. All three of these fencers will be members of the Junior Olympic Team which will go to Portland, Oregon. This team is probably the best ever coached by coach Art Leipold with all the great juniors from last year's squad back this year. The team should go 18-1. The only disappointment was the fact that senior co-captain C. Kozak has not fenced as well as expected. On the Frosh-Soph level the only consistent fencers were B. Lindgren and R. Clark, with the rest making a poor showing.

VARSITY FENCING TEAM: TOP ROW: Coach Arthur Leipold, S. Lindgren, A. Diamond, D. Beider, K. Koester. ROW TWO: G. Dell, C. Kozak, M. Ferdman.

ABOVE: During practice S. Lindgren thrusts as A. Diamond attempts to block it away. LEFT: D. Beider blocks away a scoring attempt by M. Ferdman.