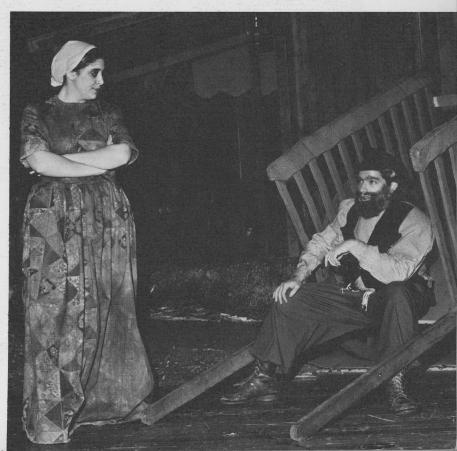

## STAGE CREW WORKS BEHIND THE SCENES

The Stage Crew at West was an integral part of the performing arts department last year. Led by Mr. Engle, the crew built scenery, props, paint drops, and ran the lighting and sound equipment. They worked behind the scenes helping to run many shows including, "Puss 'N' Boots", "Fiddler On The Roof", the Choral Festival and the May Festival of Bands.