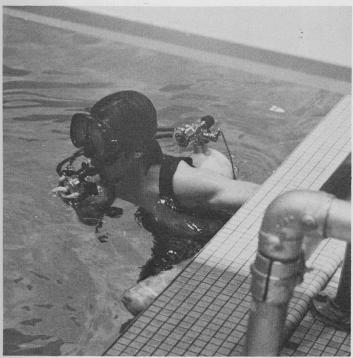

### SCUBA DIVES FORCERTIFICATION

The Scuba Club was started off and was rolling again towards the goal of certification of all of their members as safe divers. The club led by Mr. George Erickson and student president Beth Frank planned many weekend dives as well as a long dive that took place over spring vacation. The club also extended honorary memberships to all graduating members. The senior members of the club gave diving lessons to the new members in December to top off the year.

RIGHT: SCUBA CLUB: TOP ROW: J. Frank, N. Weiss, C. Gabel. ROW TWO: B. Frank, C. Rich, ROW THREE: A. Diamond, D. Beider, R. Klemptner, J. Verhunz, T. Yi, S. Meyer.

ABOVE: T. Yi prepares to dive. RIGHT: N. Weiss surfaces for air.