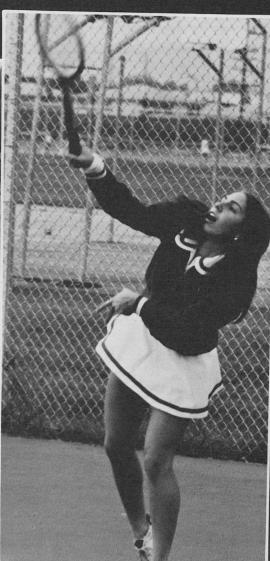

# GIRLS' WIN TITLE FOR THIRD YEAR STRAIGHT

The 1974 girls' Varsity Tennis Team won their Central Suburban League division title for the third year straight. The squad was coached by Mrs. A. Mulder who did an excellent job in her first year as tennis coach. The team had a 5-0 record. The Junior Varsity Team had a 4-1 record, coming in second in their division. Outstanding singles players were Mickey Fenchel and Shirley Cohen.

RIGHT: C. Rich displays deep concentration in her attempt for a net shot.

GIRLS' TENNIS TEAM: TOP ROW: Coach Mulder, D. Nord, S. Ash, C. Defrancesco, L. Callner, C. Rich, M. Sommerfield, S. Cohen, J. Hecktman, B. Barcozy. ROW TWO: J. Bernstein, M. Fenchel, S. Cappas, M. Mostacci, B. Gump, S. Simon, K. Sherwood, C. Tepp, R. Maulkin. ROW THREE: A. Elrod, A. Brody, B. Frank, A. Blechman, L. Zazove,

J. Schiller, S. Wasserberg, C. Gebel, P. Baswick

LEFT: J. Schiller demonstrates a winning serve.

ABOVE: S. Simon rushes to net after returning a low shot. LEFT: A. Brody strokes forehand with good form.