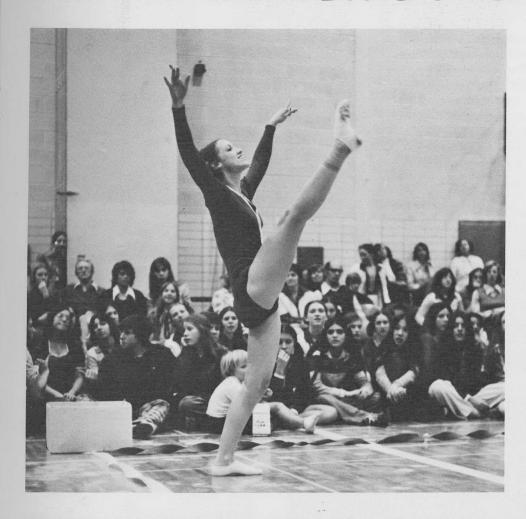

#### ORCHESIS EXPRESSES CREATIVITY

Creativity and self-expression through dance were the goals of Orchesis. Dedicated girls worked several nights a week from October to May pursuing the art of dance. Due to the increased interest in the club, Orchesis had junior and senior sections. Under sponsor Ms. Karen Barach, the girls learned numerous modern, ballet, and jazz dances. President Julie Axelrod, Vice-President Marla Lampert, Secretary Kathy Kohrman, and Treasurer Irena Ing helped teach new members dances, as well as create new ones. Because of the girls' hard work and perseverance, they were able to perform in Pow-Wow, and for the second year, produced their own Galibo show in the spring. During the year, the girls sold stationery to raise money for their costumes in the various shows.

LEFT: K. Kohrman, J. Axelrod, M. Lampert, and I. Ing practice a dance for Pow-Wow. BELOW: J. Axelrod, L. Toppel, and K. Kohrman rehearse for Galibo.