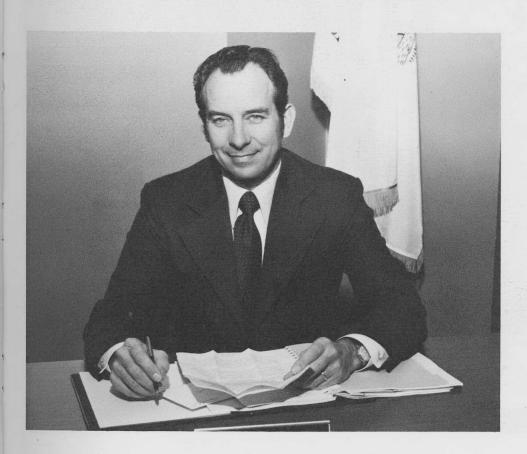

Mr. Wesley Gibbs, Mr. George Hanus, Mr. Ben Lipin, Mr. Eric Moch.

Superintendent Mr. Wesley Gibbs

#### ADMINISTRATORS SEEK "COMMUNICATION"

After his fourteenth year at Niles West, Dr. Nicholas T. Mannos continued as the top administrator. As principal, Dr. Mannos was responsible for the changes and events at West. However, Dr. Mannos was not alone in his supervisory position. Assisting him were the eight Directors of Instruction. The Directors were Mr. Richard Antes, Dr. Edward Brufke, Mr. Dennis Fickes, Mr. Dale Flick, Mr. Jerry Kupferberg, Ms. Geri Nash, Mr. Harold Trapp, and Mr. John Winterhalter.

Dr. Mannos attempted to strengthen all areas of education and curriculum, with the prime goal set for communication. In his office his open door policy welcomed all students who entered. Dr. Mannos also assumed the role of a homeroom teacher this year.

"A Bright Learning Place For All" was the 1974-1975 theme. Due to the outstanding staff and the immense curriculum, Dr. Mannos' goal was achieved.

Dr. Nicholas T. Mannos

Mr. Jerry Kupferberg

Mr. Gerald Turry