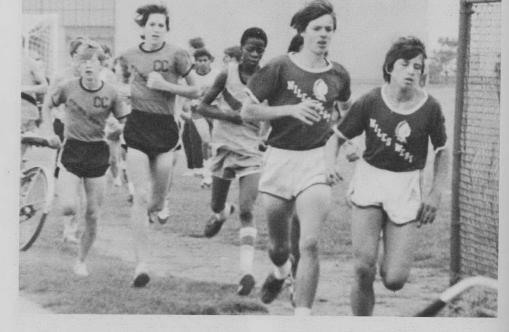

# HARRIERS HAMPERED BY INJURIES

After looking forward to an excellent season with returning lettermen Tom Becker and John Edmonds, the Varsity Cross Country Team experienced severe injuries to co-captains Tom Becker and Chris Arendt. Despite these injuries the team still had a better than average season. The team was led by Sophomore Brian Tolan who was also a Central Suburban League All-Conference runner. Coach Pat Savage indicated that the team lacked runners to replace the injured.

RIGHT: R. Fairley and G. Bailey exert themselves in an effort to break out of the pack.

ABOVE: The Varsity Cross Country Team run abreast to begin a dual meet. RIGHT: Sophomore B. Tolan's face expresses relief at the end of a grueling Cross Country race.