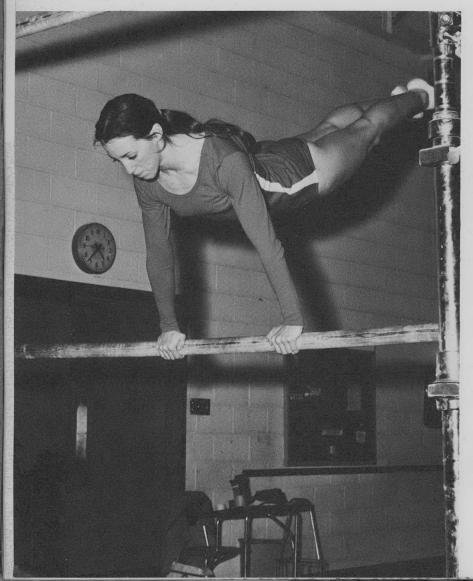

# VARSITY IS SUCCESSFUL IN MEETS

LEFT: P. Fisher displays the "L"-cross, a very difficult move on the rings.

VARSITY GYMNASTIC TEAM: TOP ROW: Coach John Armour, M. Rabin, M. Lemsky, K. Takemoto, E. Perlow, H. Sulkin, D. Halperin, M. Dayan, S. Parks, T. Schey, S. Gan, G. Larsen, E. Schulte, T. Oclon, G. Bjorklund, T. Sebastiano. ROW TWO: J.

Baron, D. Pizzalato, R. Caliva, A. Segal, T. Yi, B. Head, G. Spitz, B. Conner, M. Ochonicki, M. Schiller, P. Fisher.