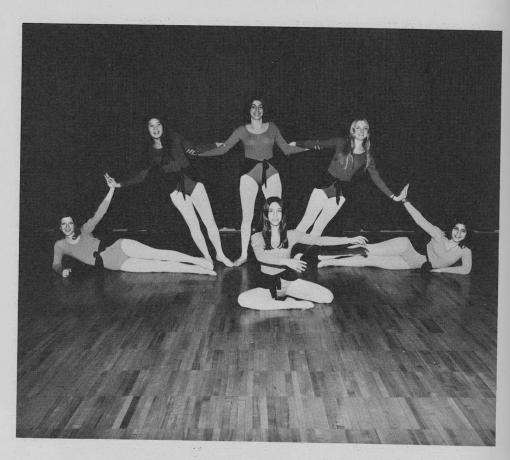

#### ORCHESIS EXPRESSES CREATIVITY

Creativity and self-expression through dance were the goals of Orchesis. Dedicated girls worked several nights a week from October to May pursuing the art of dance. Due to the increased interest in the club, Orchesis had junior and senior sections. Under sponsor Ms. Karen Barach, the girls learned numerous modern, ballet, and jazz dances. President Julie Axelrod, Vice-President Marla Lampert, Secretary Kathy Kohrman, and Treasurer Irena Ing helped teach new members dances, as well as create new ones. Because of the girls' hard work and perseverance, they were able to perform in Pow-Wow, and for the second year, produced their own Galibo show in the spring. During the year, the girls sold stationery to raise money for their costumes in the various shows.

LEFT: K. Kohrman, J. Axelrod, M. Lampert, and I. Ing practice a dance for Pow-Wow. BELOW: J. Axelrod, L. Toppel, and K. Kohrman rehearse for Galibo.