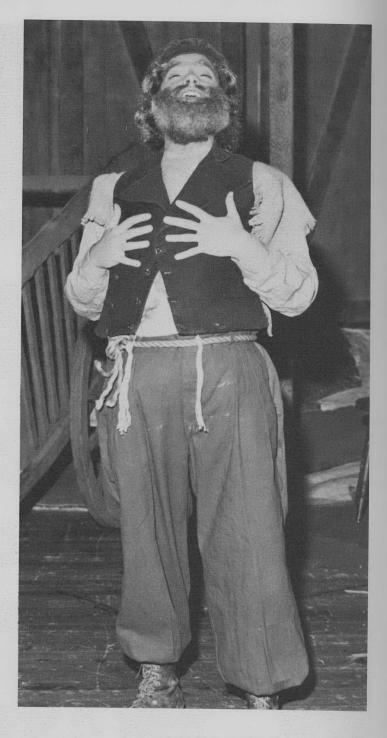

## STAGE CREW WORKS BEHIND THE SCENES

The Stage Crew at West was an integral part of the performing arts department last year. Led by Mr. Engle, the crew built scenery, props, paint drops, and ran the lighting and sound equipment. They worked behind the scenes helping to run many shows including, "Puss 'N' Boots", "Fiddler On The Roof", the Choral Festival and the May Festival of Bands.