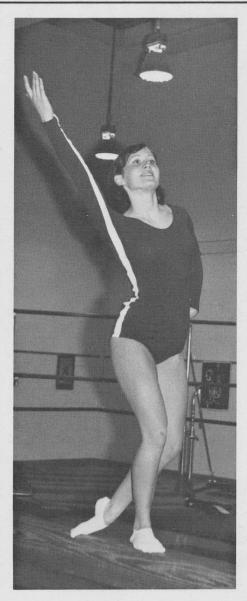

#### ORCHESIS EXPRESSES CREATIVITY

Creativity and self-expression through dance were the goals of Orchesis. Dedicated girls worked several nights a week from October to May pursuing the art of dance. Due to the increased interest in the club, Orchesis had junior and senior sections. Under sponsor Ms. Karen Barach, the girls learned numerous modern, ballet, and jazz dances. President Julie Axelrod, Vice-President Marla Lampert, Secretary Kathy Kohrman, and Treasurer Irena Ing helped teach new members dances, as well as create new ones. Because of the girls' hard work and perseverance, they were able to perform in Pow-Wow, and for the second year, produced their own Galibo show in the spring. During the year, the girls sold stationery to raise money for their costumes in the various shows.