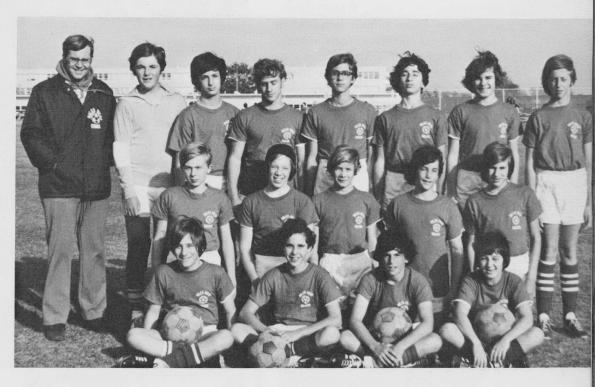

## VARSITY TIES FOR CONFERENCE

RIGHT: C. Deiderich awaits the ball as a defender converges.

Undefeated as the Township Champions, the Varsity Soccer Team displayed a meager 4-5-4 record. The team was led by cocaptains Bob Kinzel and Tom Kramer, who along with Bob Krueger were elected to the All-Conference team. While being inconsistent offensively, the defense was superb, holding the opponents to a few goals. The Junior Varsity played quite well, posting a 5-1-4 record. The winning season was due to good spirit, team work and exceptional passing.

LEFT: T. Kramer intercepts a pass. ABOVE: R. Reinhardt avoids a sliding opponent and maintains control of the ball.

RIGHT: M. Niles scans the field for a defender.

JUNIOR VARSITY SOCCER TEAM: TOP ROW: F. Zeedyk, B. Timmer, D. Ivkovich, J. Haupers, L. Edington, W. Borin, M. Rabin, Coach Billy Schnurr. ROW TWO: M. Haupers, K. Schlesinger, C. Zwetz, R.