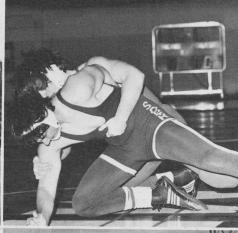

# GRAPPLERS FACE DISAPPOINTING SEASON

The Varsity wrestlers coached by B. Porter confronted another tough season. There was a lack of participants, but the boys that did try out worked hard. They won their first two meets, then lost the next four, but there was more than half the season remaining. The enthusiastic squad was led by cocaptain J. Springer, sophomores B. Porter, F. Verstraet, and B. Porter.

RIGHT: Opponent struggles, but B. Porter begins to take control.

VARSITY WRESTLING TEAM: TOP ROW: Coach R. Yanz, D. Casey, E. Anderson, F. Verstraet, S. DiBasilio, B. Burns, B. Martin, M. Harris, C. McLean, J. Springer, R. Groeling, J. McNamara, Coach B. Porter. BOTTOM ROW: M. Rosen, L. Rotheiser, G.