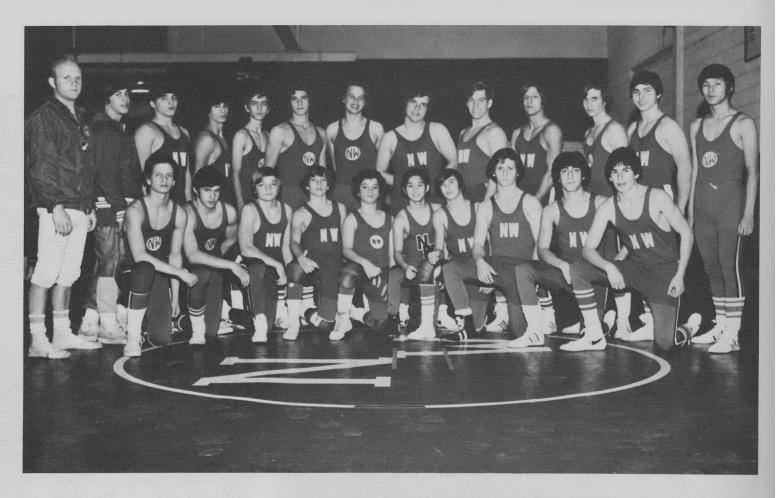

# GRAPPLERS FACE DISAPPOINTING SEASON

The Varsity wrestlers coached by B. Porter confronted another tough season. There was a lack of participants, but the boys that did try out worked hard. They won their first two meets, then lost the next four, but there was more than half the season remaining. The enthusiastic squad was led by cocaptain J. Springer, sophomores B. Porter, F. Verstraet, and B. Porter.

RIGHT: Opponent struggles, but B. Porter begins to take control.

VARSITY WRESTLING TEAM: TOP ROW: Coach R. Yanz, D. Casey, E. Anderson, F. Verstraet, S. DiBasilio, B. Burns, B. Martin, M. Harris, C. McLean, J. Springer, R. Groeling, J. McNamara, Coach B. Porter. BOTTOM ROW: M. Rosen, L. Rotheiser, G.