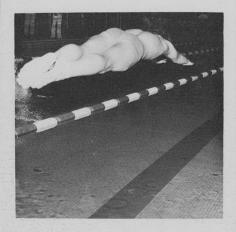

# SWIMMERS DROWN IN COMPETITION

The 1974 season turned out to be a disappointing year for the GIRLS' SWIM TEAM, because of their record of two wins and four losses. However, the team did have some exceptional swimmers; Peggy Lovelady, Cindy Speidel, Maureen O'Malley and diver Cheryl Peterson. Although the team had excellant coaching, it lacked sufficient depth and talent.

LEFT: GIRLS' DIVING TEAM: LEFT - RIGHT: K. Tanaka, D. Cozzo, S. Springborn, C. Peterson.

ABOVE: GIRLS' SWIM TEAM: TOP ROW: K. Murry, N. Knox, S. Schroeder, D. Loos, C. Lyman, G. Leavitt, C. Freeman, S. Schlag,

Coach Buns. ROW TWO: P. Lovelady, C. Speidel, C. Silver, A. Brody, N. Chikaraishi, A. Hoban, S. Edmonds, Assistant Coach

Wiegman. ROW THREE: A. Bahcall, P. Dorne, M. O'Malley, V. Strauss, M. Weinstein, J. Frank, R. Lovelady.