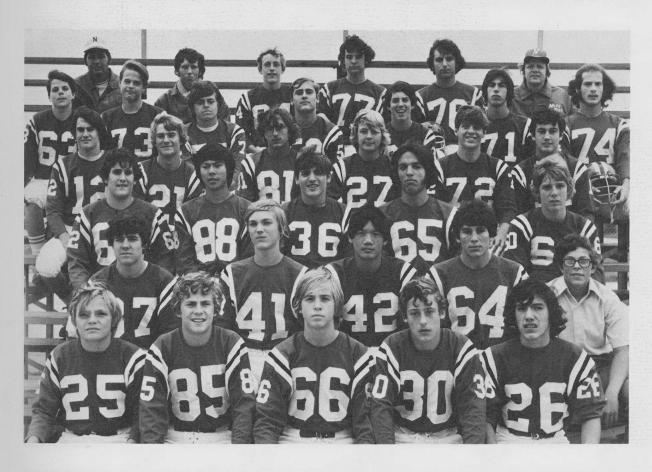

ABOVE: VARSITY FOOTBALL TEAM: TOP ROW: R. Johnson, G. Welter, L. Kohler, B. Pindras, D. Wendt, B. MacNamara, M. McDonald, J. Large, L. Schlag, A. Young, P. Michels, M. Medwed, C. Karabinis. ROW TWO: Coach Huff, Coach Richardson, P. Dordick, J. Dulleck, M. Dieschburg, B. Tripp, B. Hoffman, P. Johnopolis, B. Buckley, P. Flood, E. Lavnick, F. Tritschler, E. Anderson, M. Hanrahan, Coach Yanz. ROW THREE: M. Tinetti, L. Kreiter, M. Jakubik, P. Kane, D. Guenther, S. Witt, B. Nord, B. Wieble, M. Amarantos, J. Brendel, M. Harris, R. Rosenberg, Coach Coyer. ROW FOUR: J. Cheyinsky, B. Flood, J. Heiniger, C. Hajduk, S. Lautenschlaeger, C. DeLeonardis, C. Reljak, B. Mittel, M. Erickson.