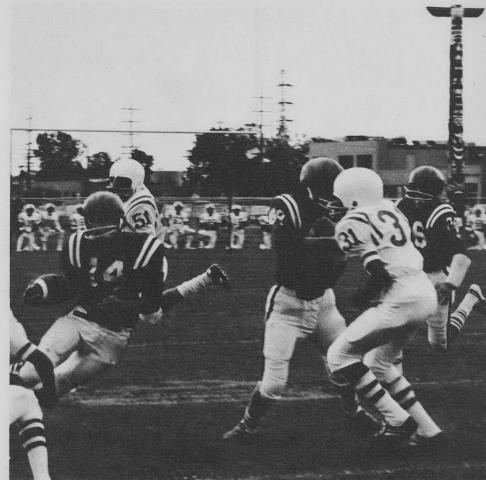

## GRIDDERS RESPOND TO NEW HEAD COACH

The Varsity Football Team, supervised by new head coach Don Huff, started their season by winning their first four contests. Most of their success was due to the players' spirit and desire. The squad heavily relied upon strong defense and superb ball control. The team leaders were co-captains Chuck DeLeonardis and Steve Lautenschlaeger, along with quarterback Bob Buckley and fullback Bill Pindras.

ABOVE: VARSITY FOOTBALL TEAM: TOP ROW: R. Johnson, G. Welter, L. Kohler, B. Pindras, D. Wendt, B. MacNamara, M. McDonald, J. Large, L. Schlag, A. Young, P. Michels, M. Medwed, C. Karabinis. ROW TWO: Coach Huff, Coach Richardson, P. Dordick, J. Dulleck, M. Dieschburg, B. Tripp, B. Hoffman, P. Johnopolis, B. Buckley, P. Flood, E. Lavnick, F. Tritschler, E. Anderson, M. Hanrahan, Coach Yanz. ROW THREE: M. Tinetti, L. Kreiter, M. Jakubik, P. Kane, D. Guenther, S. Witt, B. Nord, B. Wieble, M. Amarantos, J. Brendel, M. Harris, R. Rosenberg, Coach Coyer. ROW FOUR: J. Cheyinsky, B. Flood, J. Heiniger, C. Hajduk, S. Lautenschlaeger, C. DeLeonardis, C. Reljak, B. Mittel, M. Erickson.

LEFT: B. Pindras receives a handoff from B. Buckley.

RIGHT: M. Chin blocks out opponent, while J. Brennan makes a fake enroute to some good yardage. ABOVE RIGHT: J. Deppong broke through opponents line to make a tackle. ABOVE: S. Goldsher returns a kickoff.