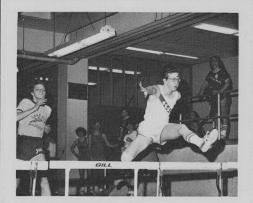

### SOPHS PROVE TALENTED

The 1975 Sophomore Gymnastic Team, coached by Mr. L. Petit, terminated the season with a winning record. The team faced many key meets such as those against Niles North and Niles East. The most consistent performers were D. Kerbel and G. Klein, but the victories were attributed to team spirit.

RIGHT: D. Schodin executes a front lever on the rings.

ABOVE: P. Masterton performs leg cuts on the side horse. RIGHT: G. Richardson does shoulder stand on the rings.

BELOW: D. Kerbel executes the "L" stunt on the parallel bars. RIGHT: J. Patino works out on high-bar.

SOPHOMORE GYMNASTIC TEAM: TOP ROW: M. Schramek, M. Klemens, B. Prentiss, B. Ochonicki, J. Patino, P. Masterson, G. Richardson, D. Kerbel, P. Heligeson. ROW TWO: D. Duke, M. Kerbel, G. Klein, D.

Adilman, C. Cruz, D. Schodin, R. Hosanna, S. Topper, R. Gonzalez.