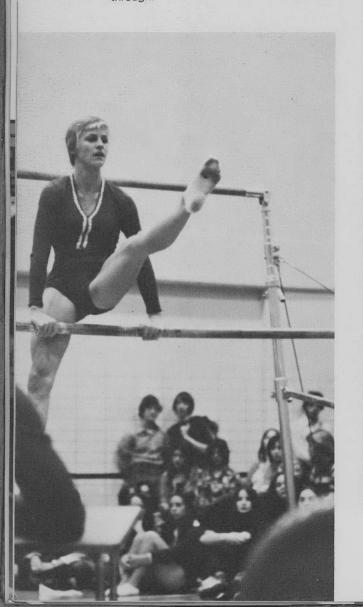

#### GALIBO - A SUCCESS

The Niles West Girl's Gymnastics Demonstration Team provided an athletic outlet for a number of talented, versatile girls on the uneven parallel bars, balance beam and the tumbling mat. The Sponsor, Ms. Judi Sloan, gave each girl the opportunity to develop their own individualized demonstrations and creative innovations for their spring show "Galibo." As a group, they put on demonstrations for junior high schools in addition to attending gymnastic performances.

UPPER RIGHT: Several of the members work on a routine for the spring show, Galibo. BELOW: K. Dermer prepares for her dismount off the uneven parallel bars.

ABOVE: DEMONSTRATION GYM-NASTICS TEAM: TOP ROW: C. Lyman, J. Fortuna, J. Duda, N. Stec, J. Miller, M. Weiss, K. Hildebrand, K. Riemer. ROW TWO: J. Sloan, M. Christiansen, S. Kozub, K. McGuire, C. Putz, J. Dedo, K. Kerbel, M. Quirk, P. Desalvo, K. Tripicchio, M. Taldone, L. Salafatinos, S. Dosse, C. Miller, J.

Tripicchio. ROW THREE: K. Wozniak, J. McDonald, D. Pockrandt, L. Kreda, C. Buffo, J. Lease, R. Gualano, J. Porter, C. Mensinger. ROW FOUR: S. Hamann, S. Waldin, L. Schneider, G. Galibo, K. Hanrahan, J. Cohen, K. Dermer. ROW FIVE: M. Arns, K. Coursey, M. Fortman, M. Coursey, S. Pavlik.