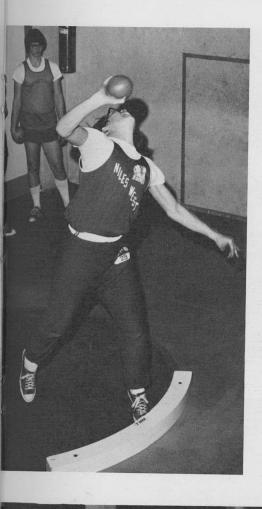

#### VARSITY BREAK THE TAPE

VARSITY INDOOR TRACK: TOP ROW: R. Lapinsky, B. Kuehen, J. McGrann, C. Arendt, S. Kubes. ROW TWO: J. Haupers, M. Medwed, K. Abrams, F. Zeedyk. ROW THREE: T. Matayaka, J. Miller, J. Johnson. ROW FOUR: D. Becker, K. Mandel, L. Edington, S. Lautenschlaeger. ROW FIVE: J. Edmonds, B. Weiner, D. Carp, A. Heinz. ROW SIX: T. Zoros, R. Richmond, N. Gonzalez.

FAR LEFT: B. Tolan closely followed by teammate D. Becker come in first and second in their long distance race. LEFT: S. Lautenschlaeger strains for a winning shotput throw.

The Varsity Indoor Track Team had another excellent year. They sported a 25-4 record. They finished third in the divisional meet, qualifying twelve individuals and two relay teams. The team is led by middle distance runner T. Becker, who qualified for the conference meet in both the mile and half mile. The team was also led by captain D. Carp, R. Lapinsky, K. Abrams and M. Hanrahan all of whom qualified for conference. The team also possessed many excellent juniors, who qualified for conference. This year's team had excellent depth having one or more people qualifying for eight different