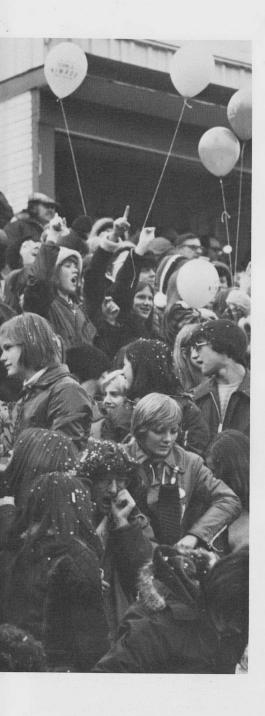

#### **NEW CHANGES AFFECT WEST**

Many changes have come to West this year. Many of the departments had open houses for students to investigate courses for next year. All departments in general made many attempts to make students aware of new courses and programs that would be offered next year. Physical changes were also present. A new wall was erected between the student lounge and the industrial arts hallway. The wall will be used for Drama and other club sponsored shows for publicity.

For some teachers, however, a great change occurred. This year Driver Education teacher, John Harmon, retired after 14 years of teaching at West. As the school and teachers go through many changes throughout the years, so do students. This year's theme is **Spectrum '75** in Song. There are different songs that express people's emotions throughout activities and problems of everyday life.