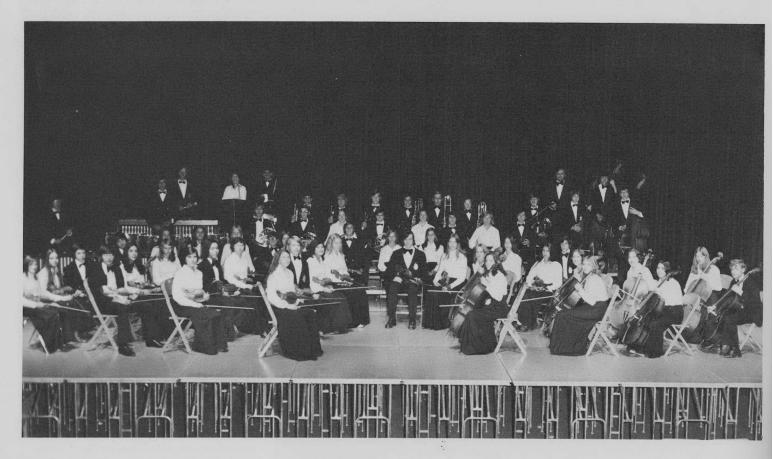

## ORCHESTRA HEADS UP HOLIDAY FESTIVAL

ABOVE: ORCHESTRA: TOP ROW: T. Kondratowicz, E. Kharash, L. Syzmanski, L. Klinsky, S. Rosengarden, D. Cagen, P. Fleming, D. Higus, L. Bland, B. Martin, D. Dubin, R. Bugarin, Mr. Kaitchuck, J. Handzel, J. Provost, C. Dinse. ROW ONE: R. Groeling, S. Sloan, C. Messinger, A. Medak, J. Duda, A. Zunamon, S. Fleming, R. Heinz. LEFT: ROW ONE: D. Fox, D. Kondratowicz, J. Costis, G. Tzakis, C. Parrish, L. Ochesman. ROW TWO: J. Goldberg, C. Einbinder, G. Jung. ROW THREE: D. Forman, E. Chen, J. Schwartz, F. Fisher, D. Nord. CENTER ROW: L. Davis, J. Lartz, R. Guthman, L. Knoblock, S. Gan, R. Lazarro, M. Slater, J. Sloan, K. Schwenn, S. Springborn, M. Lerner. ROW FOUR: L. Lartz, K. Morton, J. Hosfield, D. Salinger. ROW FIVE: S. Bernstein, J. Priess, B. Strassman. ROW SIX: N. Goldberg, R. McWherter. LEFT: J. Lartz and D. Forman rehearse for the December Holiday Music Festival.

The Concert Orchestra, which consisted of the best players in the music department, had another fine season. Under the leadership of Mr. T. Kaitchuk the Orchestra performed in numerous concerts throughout the year, including the December Holiday Festival and the May Festival.