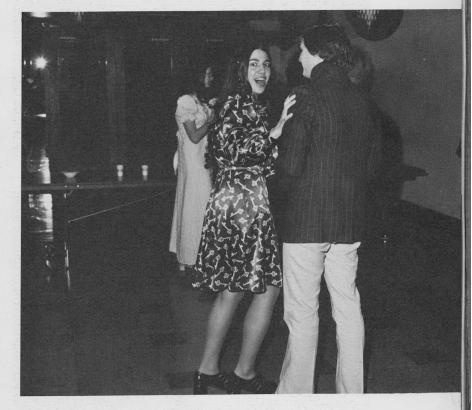

The Niles West Student Activity Board had a very interesting year. Lead by co-sponsors Larry and Nancy Erickson the activity board sponsored most of the Homecoming activities. In conjunction with the Homecoming Committee the student activity board sponsored the Queen Elections, the Pep Rally, the dance and later on in the year the board sponsored the Valentine's dance and a sock hop after one of the Varsity Baseball games. All in all the board sponsored many activities which many of the Niles West Students surely enjoyed.