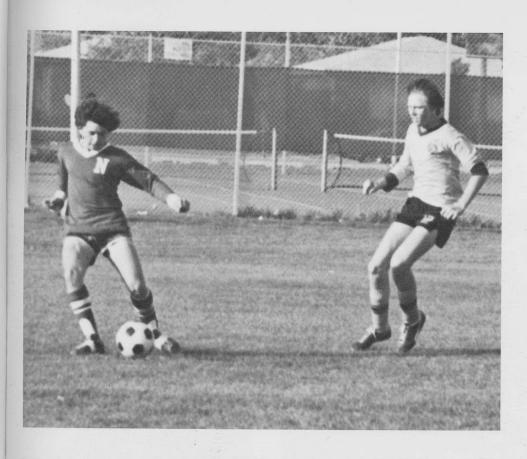

## VARSITY TIES FOR CONFERENCE

RIGHT: C. Deiderich awaits the ball as a defender converges.

Undefeated as the Township Champions, the Varsity Soccer Team displayed a meager 4-5-4 record. The team was led by cocaptains Bob Kinzel and Tom Kramer, who along with Bob Krueger were elected to the All-Conference team. While being inconsistent offensively, the defense was superb, holding the opponents to a few goals. The Junior Varsity played quite well, posting a 5-1-4 record. The winning season was due to good spirit, team work and exceptional passing.

LEFT: T. Kramer intercepts a pass. ABOVE: R. Reinhardt avoids a sliding opponent and maintains control of the ball.

RIGHT: M. Niles scans the field for a defender.

JUNIOR VARSITY SOCCER TEAM: TOP ROW: F. Zeedyk, B. Timmer, D. Ivkovich, J. Haupers, L. Edington, W. Borin, M. Rabin, Coach Billy Schnurr. ROW TWO: M. Haupers, K. Schlesinger, C. Zwetz, R.

Bellman, G. Larsen, D. Levy, D. Freedman. VARSITY SOCCER TEAM: TOP ROW: Coach John Burkel, B. Miller, J. Wendt, M. Murathon, S. Kubes, B. Krueger, D. Johnson, R. Reinhardt, T. Schey, T. Sachs, C.

Diederich, Coach Billy Schnurr. ROW TWO: D. Pizzalato, G. Spitz, G. Schuman, M. Niles, T. Kramer, B. Kinzel, M. Max, D. Korb, J. Mueller, H. Rubenstein.