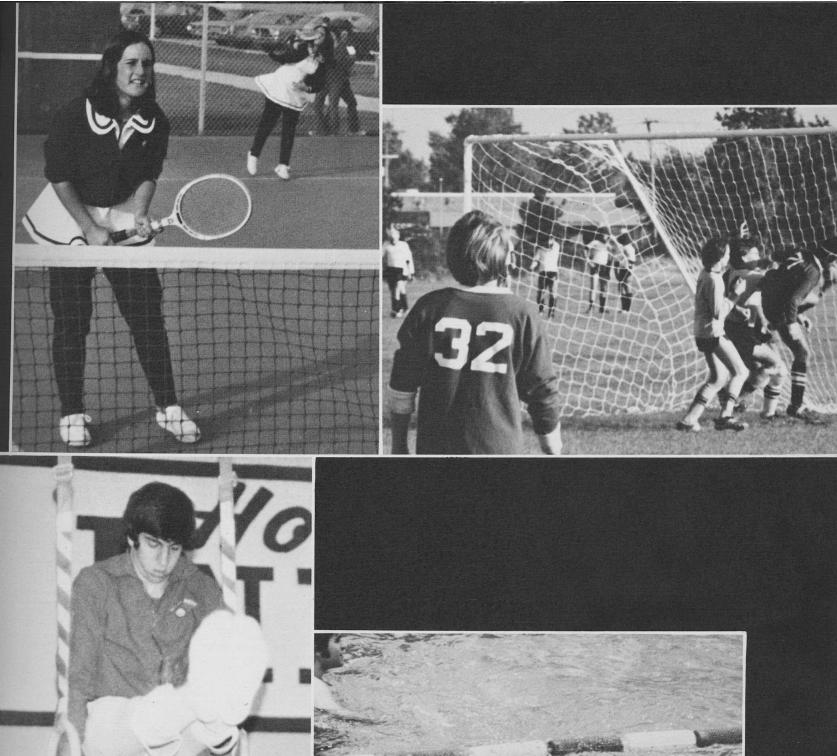

# GIRLS' WIN TITLE FOR THIRD YEAR STRAIGHT

The 1974 girls' Varsity Tennis Team won their Central Suburban League division title for the third year straight. The squad was coached by Mrs. A. Mulder who did an excellent job in her first year as tennis coach. The team had a 5-0 record. The Junior Varsity Team had a 4-1 record, coming in second in their division. Outstanding singles players were Mickey Fenchel and Shirley Cohen.

RIGHT: C. Rich displays deep concentration in her attempt for a net shot.

GIRLS' TENNIS TEAM: TOP ROW: Coach Mulder, D. Nord, S. Ash, C. Defrancesco, L. Callner, C. Rich, M. Sommerfield, S. Cohen, J. Hecktman, B. Barcozy. ROW TWO: J. Bernstein, M. Fenchel, S. Cappas, M. Mostacci, B. Gump, S. Simon, K. Sherwood, C. Tepp, R. Maulkin. ROW THREE: A. Elrod, A. Brody, B. Frank, A. Blechman, L. Zazove,

J. Schiller, S. Wasserberg, C. Gebel, P. Baswick

LEFT: J. Schiller demonstrates a winning serve.

ABOVE: S. Simon rushes to net after returning a low shot. LEFT: A. Brody strokes forehand with good form.

## SOCCERETTES KEEP THE SQUAD ROLLING

The Soccerettes involved students interested in offering service to interscholastic athletics. The club had doubled its membership in the last three years and assisted at all levels of home soccer contests. Led by Mr. Geisman, the girls acted as line personnel, time keepers, and score keepers. The girls also maintained the soccer scoreboard in the gym, listed contest scores and season results throughout the entire year, and helped the coaching staff in issuing, returning and storing uniforms and equipment.

LEFT: SOCCERETTES: TOP ROW: C. Freeman, D. Cywinski, J. Eickhoff, D. Edwards. ROW TWO: S. Cysewski, M. Stamos, E. Lemsky, Mr. Geisman. ROW THREE: M. Begoun, C. Bothfeld, R. Spriger. ROW FOUR: B. Goebel, J. Kotsioupoulos, J. Dominic.