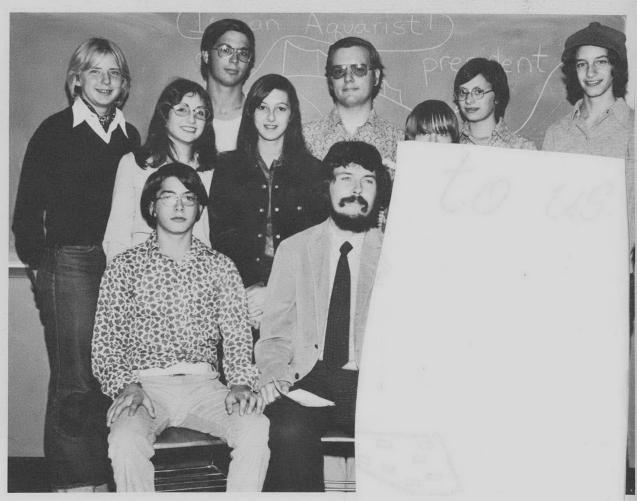

#### AQUARISTS BREED ANGEL FISH

The Aquarists Club should be commended for the beautification of our usually drab third floor with Angel Fish and plants of all sorts. As any tropical fish collector could tell you, the keeping of the tank, located accross from the main staircase, was a job requiring much time and effort. Mr. David Lee was the sponsor of this year's club. The Aquarists also cared for the many smaller tanks in the science area, and attempted the breeding of Angel Fish.