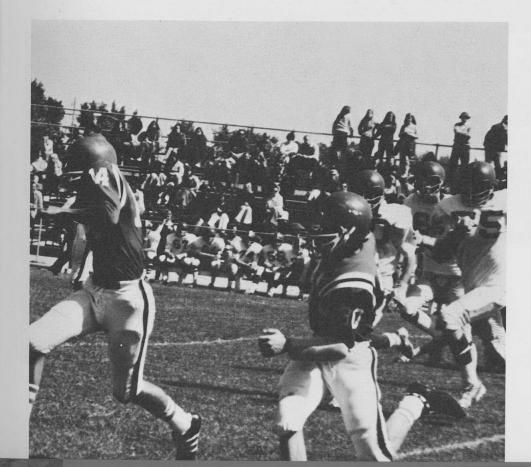

## GRIDDERS RESPOND TO NEW HEAD COACH

The Varsity Football Team, supervised by new head coach Don Huff, started their season by winning their first four contests. Most of their success was due to the players' spirit and desire. The squad heavily relied upon strong defense and superb ball control. The team leaders were co-captains Chuck DeLeonardis and Steve Lautenschlaeger, along with quarterback Bob Buckley and fullback Bill Pindras.

ABOVE: VARSITY FOOTBALL TEAM: TOP ROW: R. Johnson, G. Welter, L. Kohler, B. Pindras, D. Wendt, B. MacNamara, M. McDonald, J. Large, L. Schlag, A. Young, P. Michels, M. Medwed, C. Karabinis. ROW TWO: Coach Huff, Coach Richardson, P. Dordick, J. Dulleck, M. Dieschburg, B. Tripp, B. Hoffman, P. Johnopolis, B. Buckley, P. Flood, E. Lavnick, F. Tritschler, E. Anderson, M. Hanrahan, Coach Yanz. ROW THREE: M. Tinetti, L. Kreiter, M. Jakubik, P. Kane, D. Guenther, S. Witt, B. Nord, B. Wieble, M. Amarantos, J. Brendel, M. Harris, R. Rosenberg, Coach Coyer. ROW FOUR: J. Cheyinsky, B. Flood, J. Heiniger, C. Hajduk, S. Lautenschlaeger, C. DeLeonardis, C. Reljak, B. Mittel, M. Erickson.

LEFT: B. Pindras receives a handoff from B. Buckley.

RIGHT: M. Chin blocks out opponent, while J. Brennan makes a fake enroute to some good yardage. ABOVE RIGHT: J. Deppong broke through opponents line to make a tackle. ABOVE: S. Goldsher returns a kickoff.