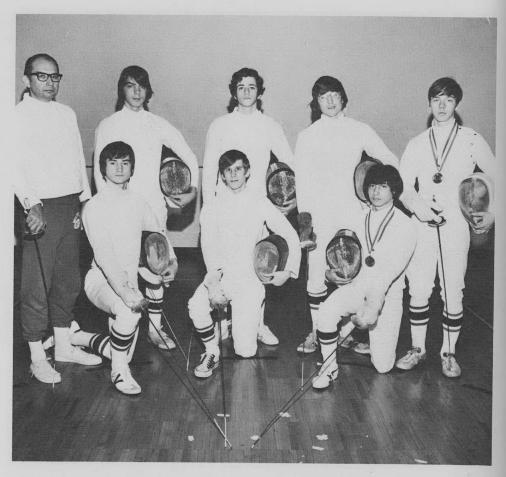

### FENCERS HAVE FABULOUS SEASON

This years Varsity Fencing Team boasted the two top fencers of this area, seniors K. Koester and A. Diamond with soph M. Ferdman close behind. All three of these fencers will be members of the Junior Olympic Team which will go to Portland, Oregon. This team is probably the best ever coached by coach Art Leipold with all the great juniors from last year's squad back this year. The team should go 18-1. The only disappointment was the fact that senior co-captain C. Kozak has not fenced as well as expected. On the Frosh-Soph level the only consistent fencers were B. Lindgren and R. Clark, with the rest making a poor showing.

VARSITY FENCING TEAM: TOP ROW: Coach Arthur Leipold, S. Lindgren, A. Diamond, D. Beider, K. Koester. ROW TWO: G. Dell, C. Kozak, M. Ferdman.

ABOVE: During practice S. Lindgren thrusts as A. Diamond attempts to block it away. LEFT: D. Beider blocks away a scoring attempt by M. Ferdman.