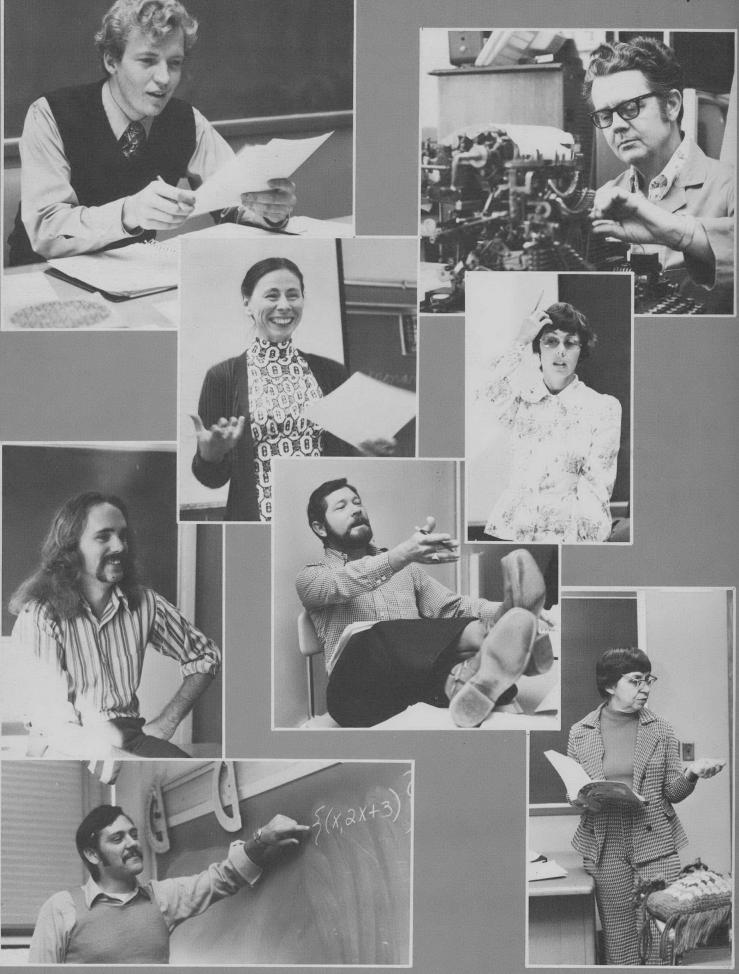

guidance counselors hosted Chicago area's largest high school College Night. The department arranged to feature some 180 different colleges. The vast representation made it possible for every interested college bound student to find out about a school his interests could follow. The schools in attendance covered all major fields of interest and financial statuses. They ranged from the East coast schools of Yale and Princeton to the West coast's Stanford, and included many others across the country. The students as well as counselors and parents, were enthusiastic about the turnout of colleges made this evening such a success.

LEFT: Interested student receives literature about college. BELOW LEFT: West hosts largest College Night. BELOW: Colleges spread throughout the school.





# Open



# House



### WEST FANS AWAIT HOMECOMING '74



ABOVE: L. Erickson, P. Desalvo, the Indian, V. Przyblo, and J. Johnson listen to the presentation at the Twilight Pep Rally. ABOVE RIGHT: Sophomore Cheerleaders perform at rally. BELOW: The Maine South edifice awaits it's burning.





### ICE CREAM SOCIAL COOLS HOMECOMING



The third event of this year's homecoming festivities was the fourth annual Ice Cream Social. The Ice Cream Social culminated the first night of homecoming activities and provided entertainment for all grades. This offered another opportunity for the students of Niles West to meet together after school hours.

BELOW: B. Foo serves ice cream to Dr. Mannos at the Ice Cream Social. ABOVE LEFT: S. Ash and L. Toppel enjoy serving at the Ice Cream Social. BELOW LEFT: Friend