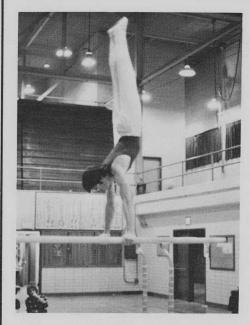

### P.E. DEPT. DEVELOPS PHYSICAL SKILLS

The Physical Education Department continued to develop strength, agility, endurance, competitive spirit, and coordination in its students. A strong emphasis was placed on the teaching of skills and rules in the great variety of individual, team, and extra-curricular activities that were offered by the department. Although no new classes were introduced this year, tennis, gymnastics, swimming, dance, track, and team sports remained popular with the majority of the participants.