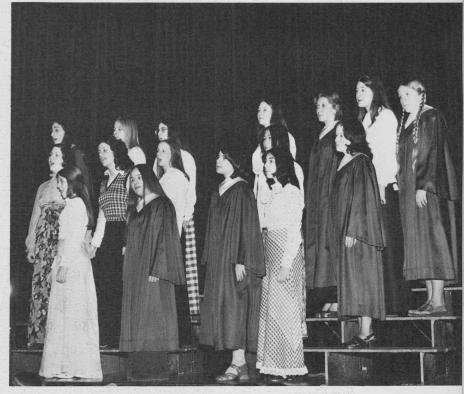

### CHOIR MAKES HOLIDAY FESTIVAL A SUCCESS

The Niles West Concert Choir provided for a number of students an organization where they could enhance their vocal talents. They contributed to the success of this year's Holiday Festival with many classics such as the "Nutcracker Suite", "Chestnuts" and the "Twelve Days of Christmas." Mr. Hugh McMgee, sponsored and conducted the choir in the May Festival. The group "A Cappella" is composed of the very top singers from the concert choir. The choir also took pride in performing at various junior high schools in the

RIGHT: Accapella is a group of highly accomplished voices from the Concert Choir.

ABOVE: CONCERT CHOIR: TOP ROW: L. Hill, J. Horwitch, R. Smedberg, G. Witte, J. Templin, D. Kurstein, L. Gland, J. Lynn, M. Benjoya, D. Schmidt, N. Epstein, D. Rekis, S. Luckenbache, S. Flemming. ROW TWO: B. Salzman, D. Platt, J. Doman, E. Motyl, S.