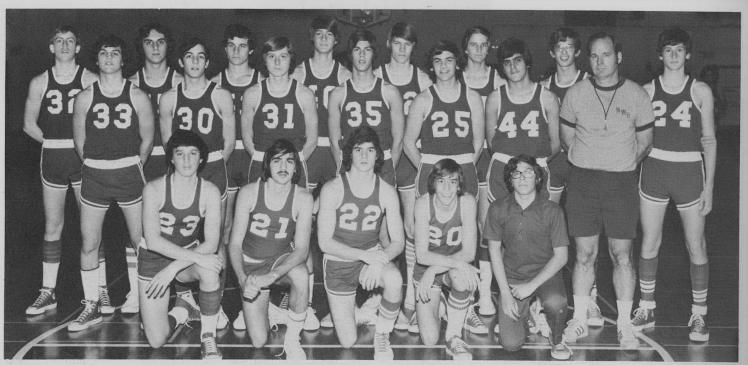

## VARSITY HAS GREAT DEPTH

ABOVE: G. Missner has clearly beaten his opponent under the basket and shoots an easy lay up.

This years Varsity Basketball squad had the most depth of any team coach Bill Schnurr has had at Niles West. The problem was the players were inconsistent. Many players had good performances but had poor followup. Another problem was the lack of strong all-around players. Senior guard M. Block was consistent and played good offense and defense. The forwards were led by B. Krueger and B. Pindras, a great defensive player. On the Junior Varsity level there was a lack of height, but the players were hard workers. With practice and effort they should play well on Varsi-

LEFT: M. Fabian and M. Kalas easily bring the ball up the court.

JUNIOR VARSITY BASKETBALL TEAM: TOP ROW: J. Mueller, G. Missner, M. Tinnetti, J. Ekenberg, G. Johnson, M. Kalas, P. Staakman, A. Borovik, Coach R. Murphy. ROW TWO: M. Zabrin, D. Schmidt, S. Morton, M. Fabian, T. Arnz.