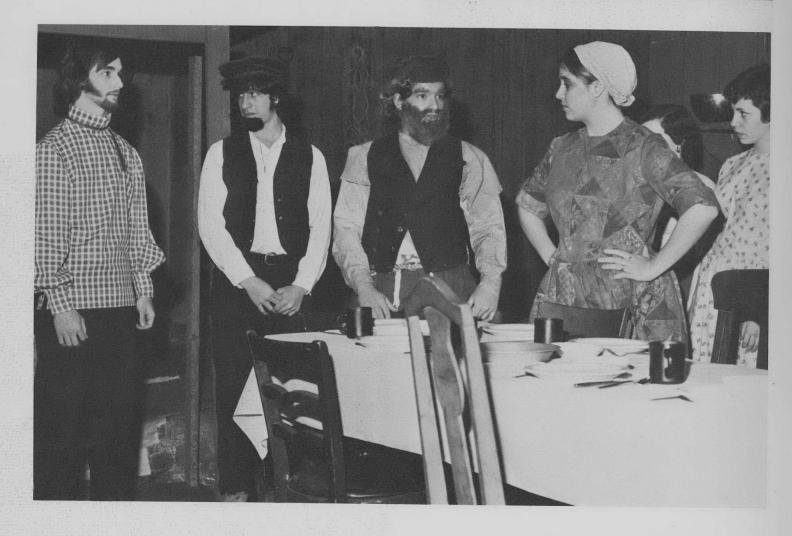

## STAGE CREW WORKS BEHIND THE SCENES

The Stage Crew at West was an integral part of the performing arts department last year. Led by Mr. Engle, the crew built scenery, props, paint drops, and ran the lighting and sound equipment. They worked behind the scenes helping to run many shows including, "Puss 'N' Boots", "Fiddler On The Roof", the Choral Festival and the May Festival of Bands.