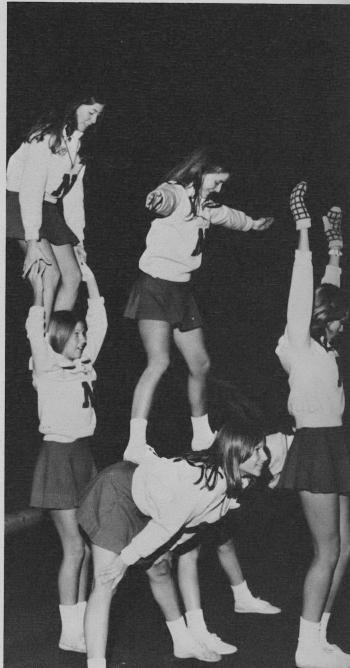

chools in attendance covered all major fields of interest and financial statuses. They ranged from the East coast schools of Yale and Princeton to the West coast's Stanford, and included many others across the country. The students as well as counselors and parents, were enthusiastic about the turnout of colleges made this evening such a success.

LEFT: Interested student receives literature about college. BELOW LEFT: West hosts largest College Night. BELOW: Colleges spread throughout the school.





# Open



# House



### WEST FANS AWAIT HOMECOMING '74



ABOVE: L. Erickson, P. Desalvo, the Indian, V. Przyblo, and J. Johnson listen to the presentation at the Twilight Pep Rally. ABOVE RIGHT: Sophomore Cheerleaders perform at rally. BELOW: The Maine South edifice awaits it's burning.





### ICE CREAM SOCIAL COOLS HOMECOMING



The third event of this year's homecoming festivities was the fourth annual Ice Cream Social. The Ice Cream Social culminated the first night of homecoming activities and provided entertainment for all grades. This offered another opportunity for the students of Niles West to meet together after school hours.

BELOW: B. Foo serves ice cream to Dr. Mannos at the Ice Cream Social. ABOVE LEFT: S. Ash and L. Toppel enjoy serving at the Ice Cream Social. BELOW LEFT: Friends having a good time at the Ice Cream Social.





# All: Gen

# ABOVE: The Homecoming parade gives a different of the Indian. BELOW: Senior Court Janet Dedo, Maria Housakos, and Laurie Erickson.



# HOMECOMING COURT AND GAME

Homecoming consisted of a Pep Rally, Ice Cream Social, an