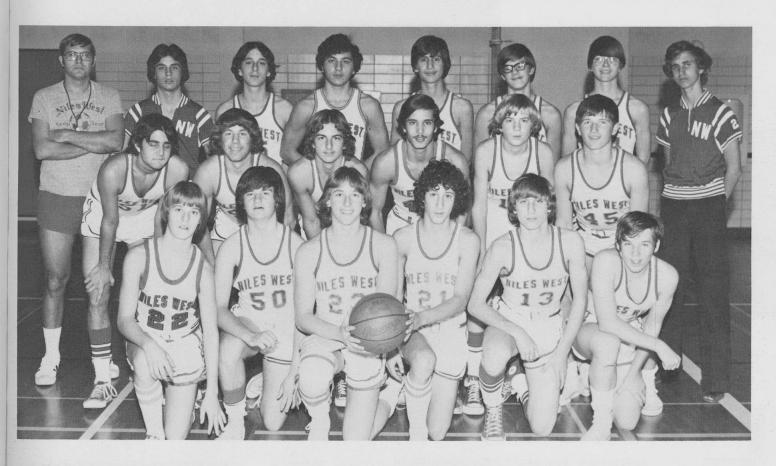

## VARSITY HAS GREAT DEPTH

ABOVE: G. Missner has clearly beaten his opponent under the basket and shoots an easy lay up.

This years Varsity Basketball squad had the most depth of any team coach Bill Schnurr has had at Niles West. The problem was the players were inconsistent. Many players had good performances but had poor followup. Another problem was the lack of strong all-around players. Senior guard M. Block was consistent and played good offense and defense. The forwards were led by B. Krueger and B. Pindras, a great defensive player. On the Junior Varsity level there was a lack of height, but the players were hard workers. With practice and effort they should play well on Varsi-

LEFT: M. Fabian and M. Kalas easily bring the ball up the court.

JUNIOR VARSITY BASKETBALL TEAM: TOP ROW: J. Mueller, G. Missner, M. Tinnetti, J. Ekenberg, G. Johnson, M. Kalas, P. Staakman, A. Borovik, Coach R. Murphy. ROW TWO: M. Zabrin, D. Schmidt, S. Morton, M. Fabian, T. Arnz.