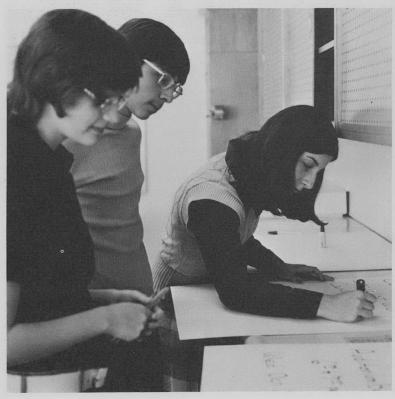

LEFT: Mr. R. Raz explains to J. Kaplan, A. Kaminer, E. Gershanov, and J. Harsen about the German culture during a meeting. BELOW: FOREIGN LANGUAGE: TOP ROW: Mr. R. Raz, L. Leberis, E. Gershanov, J. Kaplan. ROW TWO: J. Hansen, D. Slivnick.