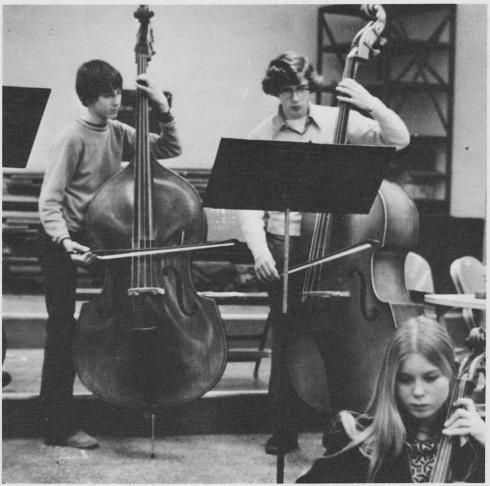

#### MUSIC DEPT. HOST MITCH MILLER

The Music Department, once again, excelled at West. Students could choose from Performing-Courses such as: The Chorus, The Band, The Orchestra, and The Glees. Non-Performing Courses were offered as well.

An exciting attraction this year was the appearance of Mitch Miller. He worked with students and showed them various music techniques and theory. The Music Department also participated in the Creative Arts Series and performed with Second City.