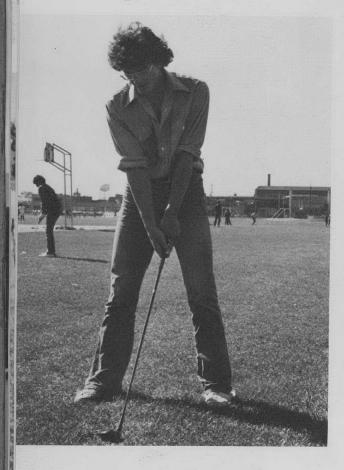

# GOLFERS TIE FOR LEAGUE TITLE

The 1974 Varsity Golf Team in their first fall season, tied for first place in the Central Suburban League. Under the strong coaching of Mr. Jack Fabri, the team had a record of six wins and four losses. The outstanding players included captain Joe Alleguez, Gary Missner and Rick Pinter. The Sophomores also had a better than average season, tieing for fifth place in the conference. The team had a record of eight wins and seven losses in dual meets. Outstanding players included Randy Kohls, who was second in the conference and Mike Jacobs who placed eighth.

RIGHT: VARSITY GOLF TEAM: TOP ROW: Coach Fabri, G. Missner, L. Jensen, R. Pinter, Coach Filliman. ROW TWO: S. Elegreet, J. Springer, D. Rosenberg, J. Alleguez.

ABOVE: G. Missner practices his driving swing.