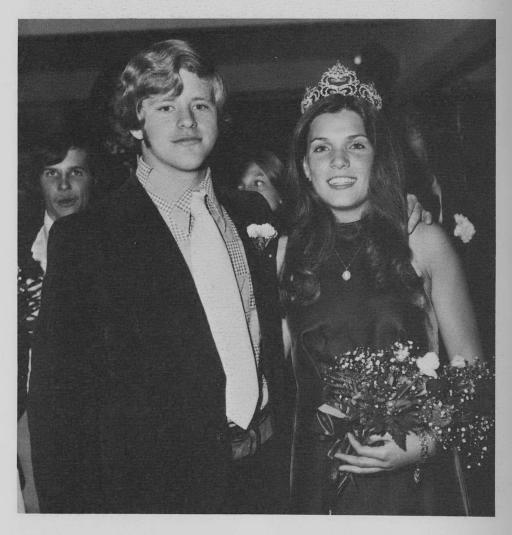

a different of the Indian. BELOW: Senior Court Janet Dedo, Maria Housakos, and Laurie Erickson.



# HOMECOMING COURT AND GAME

Homecoming consisted of a Pep Rally, Ice Cream Social, and a Dance. The Indians won homecoming by beating Maine South. The Class of '78 won 1st for best float.



ABOVE: Homecoming queen Sandy Atsaves.









ABOVE LEFT: Indians begin Homecoming by storming through a poster. ABOVE: Another float shoots its way through the











### HOMECOMING SETS THE SPIRIT

The Homecoming Dance, to celebrate the Indian's victory over Maine South, was held Saturday night, October 12. The dance was highlighted by homecoming queen S. Atsaves and her court. Everyone was in a festive mood as they danced to the music of the band. It proved to be an enjoyable evening for all.



ABOVE: Homecoming queen S. Atsaves and her escort prepare to dance. BELOW: The band warms up before their performance. BELOW RIGHT: M. Desnet's mind wanders as she dances to the music of the band.







LEFT: L. Toppel and P. Johnopolos enjoy each other's company as they dance. BELOW LEFT: Couples enjoy a slow dance as the evening wears on.





### CHILDREN'S THEATER "PUSS 'N BOOTS"

### Cast of Puss'n Boots

| Puss'n Boots | Sue Cohen          |
|--------------|--------------------|
| Jack         | Glenn Adilman      |
| Ratzel       | Jamie Baron        |
| Princess     | Marla Steinberg    |
| Queen        | Marilyn Rosin      |
| Aunt         | Amy Kaminer        |
| Woodcutter   | Loren Liss         |
| Ogre         | Harlan Wallach     |
| Servant's    | Michael Balbirer   |
|