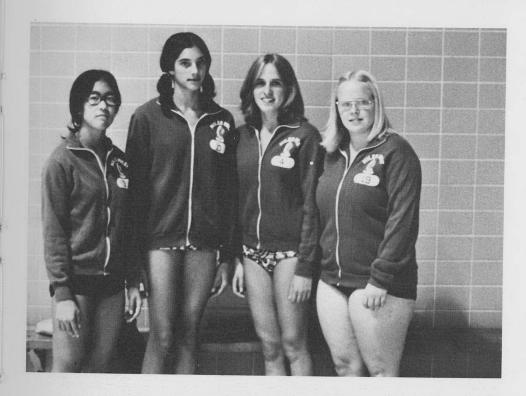

# SWIMMERS DROWN IN COMPETITION

The 1974 season turned out to be a disappointing year for the GIRLS' SWIM TEAM, because of their record of two wins and four losses. However, the team did have some exceptional swimmers; Peggy Lovelady, Cindy Speidel, Maureen O'Malley and diver Cheryl Peterson. Although the team had excellant coaching, it lacked sufficient depth and talent.

LEFT: GIRLS' DIVING TEAM: LEFT - RIGHT: K. Tanaka, D. Cozzo, S. Springborn, C. Peterson.

ABOVE: GIRLS' SWIM TEAM: TOP ROW: K. Murry, N. Knox, S. Schroeder, D. Loos, C. Lyman, G. Leavitt, C. Freeman, S. Schlag,

Coach Buns. ROW TWO: P. Lovelady, C. Speidel, C. Silver, A. Brody, N. Chikaraishi, A. Hoban, S. Edmonds, Assistant Coach

Wiegman. ROW THREE: A. Bahcall, P. Dorne, M. O'Malley, V. Strauss, M. Weinstein, J. Frank, R. Lovelady.