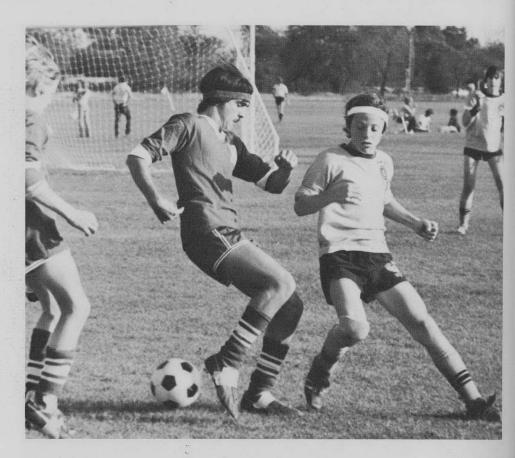

## VARSITY TIES FOR CONFERENCE

RIGHT: C. Deiderich awaits the ball as a defender converges.

Undefeated as the Township Champions, the Varsity Soccer Team displayed a meager 4-5-4 record. The team was led by cocaptains Bob Kinzel and Tom Kramer, who along with Bob Krueger were elected to the All-Conference team. While being inconsistent offensively, the defense was superb, holding the opponents to a few goals. The Junior Varsity played quite well, posting a 5-1-4 record. The winning season was due to good spirit, team work and exceptional passing.

LEFT: T. Kramer intercepts a pass. ABOVE: R. Reinhardt avoids a sliding opponent and maintains control of the ball.

RIGHT: M. Niles scans the field for a defender.

JUNIOR VARSITY SOCCER TEAM: TOP ROW: F. Zeedyk, B. Timmer, D. Ivkovich, J. Haupers, L. Edington, W. Borin, M. Rabin, Coach Billy Schnurr. ROW TWO: M. Haupers, K. Schlesinger, C. Zwetz, R.

Bellman, G. Larsen, D. Levy, D. Freedman. VARSITY SOCCER TEAM: TOP ROW: Coach John Burkel, B. Miller, J. Wendt, M. Murathon, S. Kubes, B. Krueger, D. Johnson, R. Reinhardt, T. Schey, T. Sachs, C.

Diederich, Coach Billy Schnurr. ROW TWO: D. Pizzalato, G. Spitz, G. Schuman, M. Niles, T. Kramer, B. Kinzel, M. Max, D. Korb, J. Mueller, H. Rubenstein.