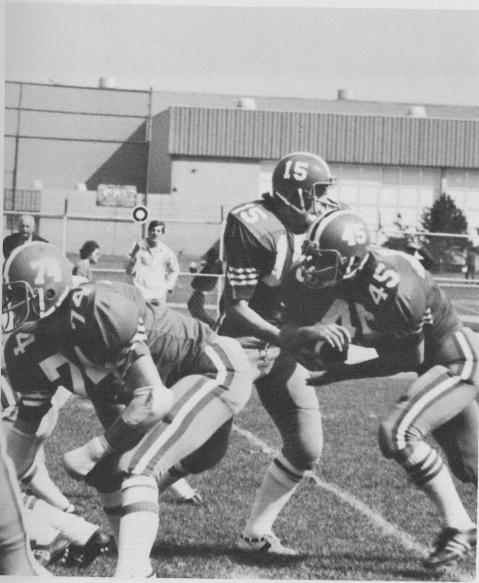

LEFT: B. Pindras receives a handoff from B. Buckley.

RIGHT: M. Chin blocks out opponent, while J. Brennan makes a fake enroute to some good yardage. ABOVE RIGHT: J. Deppong broke through opponents line to make a tackle. ABOVE: S. Goldsher returns a kickoff.