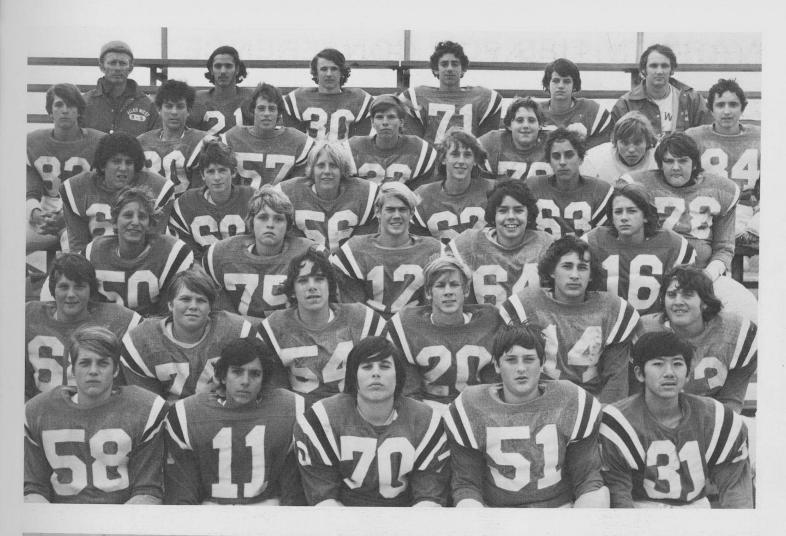

The Sophomore Football Team coached by Gene Earl experienced many difficulties this past season. The squad was hampered with many injuries to key players and a lack of depth. The only bright spots on the team were quarterback John Brennan and Vick Lafita.

## SOPHS HAVE DISAPPOINTING YEAR

ABOVE: SOPHOMORE FOOTBALL TEAM: TOP ROW: Coach Earl, Coach Lamb, T. McNamara, P. Corrigan, M. Skeptar, Coach Cocking. ROW TWO: T. Hoffman, R. Johnson, S. Lejeun, J. Deppong, J.

Boine, G. Booras, R. Kenneth. ROW THREE: T. Ridley, B. Fouty, T. Weld, B. Braumler, F. Kruczinski, J. Brennan. ROW FOUR: S. Goldsher, M. Chin, L. Atsaves, N. Georgouses, S. Okun. ROW FIVE: G. Hebson, D. Pearson, M. Jiu, B. Rosset, M. Ross. ROW SIX: P. Anderson, P. McDonough, V. Lafita, M. Fortman, T. Torres.