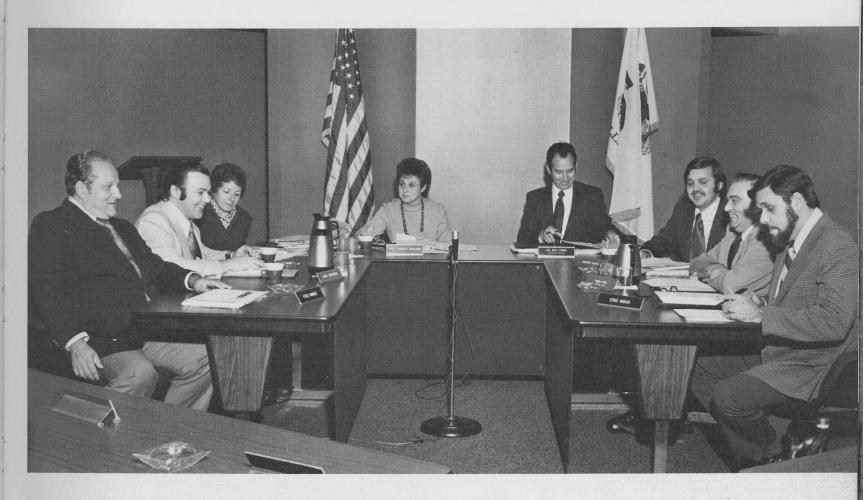

#### SCHOOL BOARD LOOKS AT CURRICULUM

In addition to its regular jobs of seeing to physical facilities, personnel needs and budgetary problems, this year the school board examined the curriculum of the three Niles Township schools to determine if they are meeting the needs of the students, and achieving the goals set for the district. Also under consideration by the board was the role of the counselors in the schools.

Mr. Fred Minkus, Ms. Evelyn Rosenzweig, Mr. James Gottreich, Mr. Ben Lipin, Mr. George Hanus, Mr. Eric Moch. SITTING: Ms. Shirley Gerland, Mr. Wesley Gibbs.

Mr. Fred Minkus, Mr. James Gottreich, Ms. Evelyn Rosenzweig, Ms. Shirley Garland,

Mr. Wesley Gibbs, Mr. George Hanus, Mr. Ben Lipin, Mr. Eric Moch.

Superintendent Mr. Wesley Gibbs