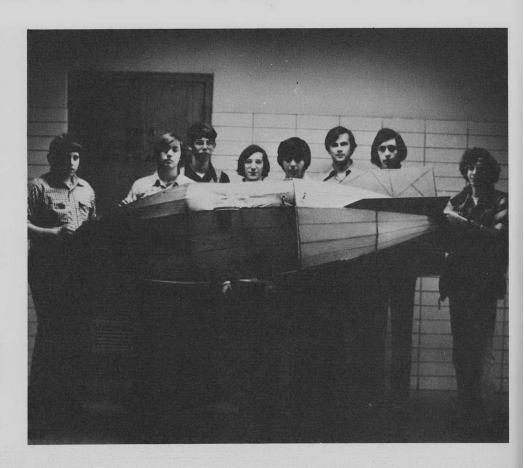

A major accomplishment in Aeronautics was the beginning of construction of an Aircraft, set to be completed in the future. This, among other accomplishments, was aimed to interest students in skilled labor, which would benefit them in the future.

### AERONAUTICS LAUNCH "SLOTOWSKI"

The Niles West Aeronautics Club was an asset to this year's science department. The sponsor, Mr. Emmet Carlson, provided a variety of experiences for students interested in aeronautics. Apart from the building of model airplanes and rockets, the members did research in other areas of aeronautics and flight. The president of the club was Evan Kharasch, and the vice president was Mark Homer. During the month of May, the club went on a field trip to Wisconsin and flew the dirigible "Slotowski."

RIGHT: AERONAUTICS CLUB: J. Ronomo, J. Lynn, B. Milles, J. Salinger, G. Schuman, E. Carlson, E. Kharasch, M. Homer. BELOW: E. Kharasch and J. Lynn are repairing one of the club's models of a W.W. I fighter plane.