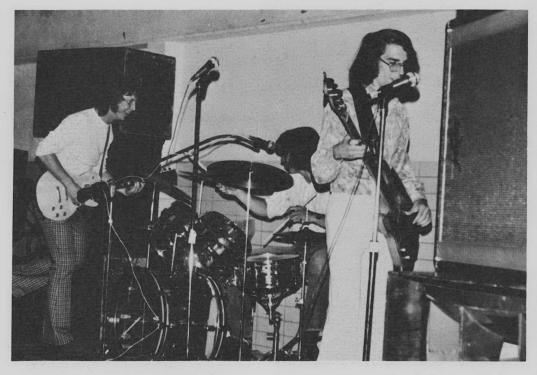

Indians won homecoming by beating Maine South. The Class of '78 won 1st for best float.



ABOVE: Homecoming queen Sandy Atsaves.









ABOVE LEFT: Indians begin Homecoming by storming through a poster. ABOVE: Another float shoots its way through the











### HOMECOMING SETS THE SPIRIT

The Homecoming Dance, to celebrate the Indian's victory over Maine South, was held Saturday night, October 12. The dance was highlighted by homecoming queen S. Atsaves and her court. Everyone was in a festive mood as they danced to the music of the band. It proved to be an enjoyable evening for all.



ABOVE: Homecoming queen S. Atsaves and her escort prepare to dance. BELOW: The band warms up before their performance. BELOW RIGHT: M. Desnet's mind wanders as she dances to the music of the band.







LEFT: L. Toppel and P. Johnopolos enjoy each other's company as they dance. BELOW LEFT: Couples enjoy a slow dance as the evening wears on.





### CHILDREN'S THEATER "PUSS 'N BOOTS"

### Cast of Puss'n Boots

| Puss'n Boots | Sue Cohen          |
|--------------|--------------------|
| Jack         | Glenn Adilman      |
| Ratzel       | Jamie Baron        |
| Princess     | Marla Steinberg    |
| Queen        | Marilyn Rosin      |
| Aunt         | Amy Kaminer        |
| Woodcutter   | Loren Liss         |
| Ogre         | Harlan Wallach     |
| Servant's    | Michael Balbirer   |
|              | Tracy Slein        |
| Lady         | Barb Weil          |
| Lord         | Stewart Eglebrecht |
|              |                    |



RIGHT: J. Baron as Ratzel attempts to take his b