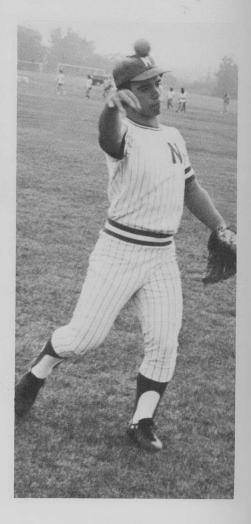

## GRIDDERS RESPOND TO NEW HEAD COACH

The Varsity Football Team, supervised by new head coach Don Huff, started their season by winning their first four contests. Most of their success was due to the players' spirit and desire. The squad heavily relied upon strong defense and superb ball control. The team leaders were co-captains Chuck DeLeonardis and Steve Lautenschlaeger, along with quarterback Bob Buckley and fullback Bill Pindras.

ABOVE: VARSITY FOOTBALL TEAM: TOP ROW: R. Johnson, G. Welter, L. Kohler, B. Pindras, D. Wendt, B. MacNamara, M. McDonald, J. Large, L. Schlag, A. Young, P. Michels, M. Medwed, C. Karabinis. ROW TWO: Coach Huff, Coach Richardson, P. Dordick, J. Dulleck, M. Dieschburg, B. Tripp, B. Hoffman, P. Johnopolis, B. Buckley, P. Flood, E. Lavnick, F. Tritschler, E. Anderson, M. Hanrahan, Coach Yanz. ROW THREE: M. Tinetti, L. Kreiter, M. Jakubik, P. Kane, D. Guenther, S. Witt, B. Nord, B. Wieble, M. Amarantos, J. Brendel, M. Harris, R. Rosenberg, Coach Coyer. ROW FOUR: J. Cheyinsky, B. Flood, J. Heiniger, C. Hajduk, S. Lautenschlaeger, C. DeLeonardis, C. Reljak, B. Mittel, M. Erickson.