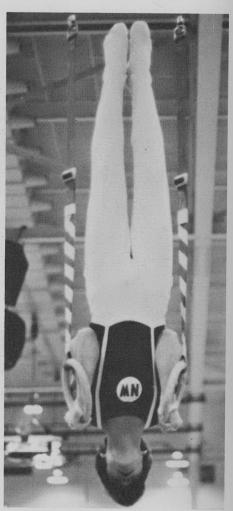

# VARSITY IS SUCCESSFUL IN MEETS

LEFT: P. Fisher displays the "L"-cross, a very difficult move on the rings.

VARSITY GYMNASTIC TEAM: TOP ROW: Coach John Armour, M. Rabin, M. Lemsky, K. Takemoto, E. Perlow, H. Sulkin, D. Halperin, M. Dayan, S. Parks, T. Schey, S. Gan, G. Larsen, E. Schulte, T. Oclon, G. Bjorklund, T. Sebastiano. ROW TWO: J.

Baron, D. Pizzalato, R. Caliva, A. Segal, T. Yi, B. Head, G. Spitz, B. Conner, M. Ochonicki, M. Schiller, P. Fisher.