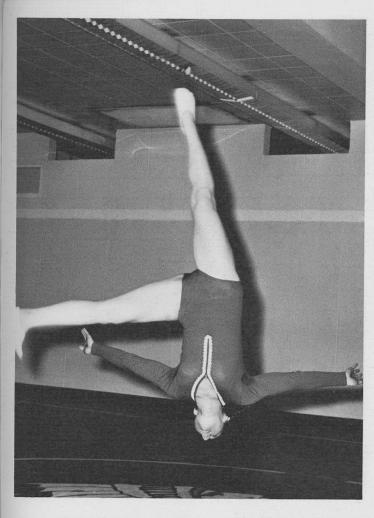

#### GALIBO - A SUCCESS

The Niles West Girl's Gymnastics Demonstration Team provided an athletic outlet for a number of talented, versatile girls on the uneven parallel bars, balance beam and the tumbling mat. The Sponsor, Ms. Judi Sloan, gave each girl the opportunity to develop their own individualized demonstrations and creative innovations for their spring show "Galibo." As a group, they put on demonstrations for junior high schools in addition to attending gymnastic performances.

UPPER RIGHT: Several of the members work on a routine for the spring show, Galibo. BELOW: K. Dermer prepares for her dismount off the uneven parallel bars.

ABOVE: DEMONSTRATION GYM-NASTICS TEAM: TOP ROW: C. Lyman, J. Fortuna, J. Duda, N. Stec, J. Miller, M. Weiss, K. Hildebrand, K. Riemer. ROW TWO: J. Sloan, M. Christiansen, S. Kozub, K. McGuire, C. Putz, J. Dedo, K. Kerbel, M. Quirk, P. Desalvo, K. Tripicchio, M. Taldone, L. Salafatinos, S. Dosse, C. Miller, J.

Tripicchio. ROW THREE: K. Wozniak, J. McDonald, D. Pockrandt, L. Kreda, C. Buffo, J. Lease, R. Gualano, J. Porter, C. Mensinger. ROW FOUR: S. Hamann, S. Waldin, L. Schneider, G. Galibo, K. Hanrahan, J. Cohen, K. Dermer. ROW FIVE: M. Arns, K. Coursey, M. Fortman, M. Coursey, S. Pavlik.