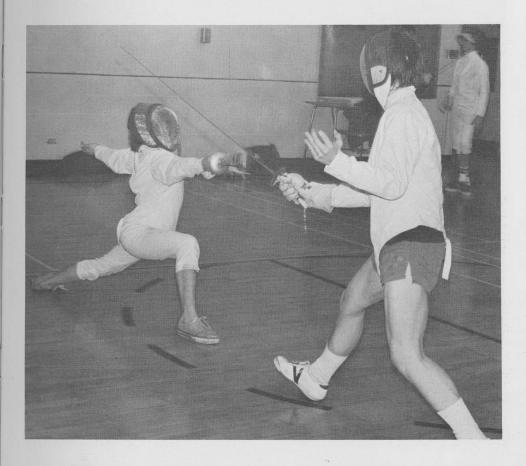

### FENCERS HAVE FABULOUS SEASON

This years Varsity Fencing Team boasted the two top fencers of this area, seniors K. Koester and A. Diamond with soph M. Ferdman close behind. All three of these fencers will be members of the Junior Olympic Team which will go to Portland, Oregon. This team is probably the best ever coached by coach Art Leipold with all the great juniors from last year's squad back this year. The team should go 18-1. The only disappointment was the fact that senior co-captain C. Kozak has not fenced as well as expected. On the Frosh-Soph level the only consistent fencers were B. Lindgren and R. Clark, with the rest making a poor showing.

VARSITY FENCING TEAM: TOP ROW: Coach Arthur Leipold, S. Lindgren, A. Diamond, D. Beider, K. Koester. ROW TWO: G. Dell, C. Kozak, M. Ferdman.

ABOVE: During practice S. Lindgren thrusts as A. Diamond attempts to block it away. LEFT: D. Beider blocks away a scoring attempt by M. Ferdman.

BELOW: D. Rosenberg lunges at teammate G. Dell. BELOW RIGHT: A. Diamond scores on his opponent S. Lindgren during a tough practice session.

FROSH-SOPH FENCING TEAM: ROW ONE: S. Terrazas, J. Lanners, R. Lindgren, R. Clark, A. Wegener, G. Shayne, E. Barov, S. Redick, J. Handzel, D. Rosenberg, D. Balin.