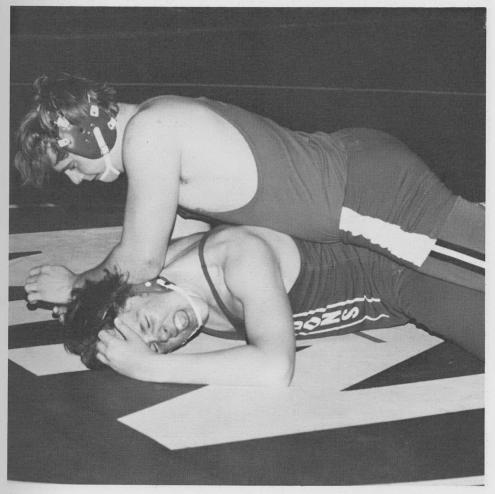

# GRAPPLERS FACE DISAPPOINTING SEASON

The Varsity wrestlers coached by B. Porter confronted another tough season. There was a lack of participants, but the boys that did try out worked hard. They won their first two meets, then lost the next four, but there was more than half the season remaining. The enthusiastic squad was led by cocaptain J. Springer, sophomores B. Porter, F. Verstraet, and B. Porter.

RIGHT: Opponent struggles, but B. Porter begins to take control.

VARSITY WRESTLING TEAM: TOP ROW: Coach R. Yanz, D. Casey, E. Anderson, F. Verstraet, S. DiBasilio, B. Burns, B. Martin, M. Harris, C. McLean, J. Springer, R. Groeling, J. McNamara, Coach B. Porter. BOTTOM ROW: M. Rosen, L. Rotheiser, G.

Cavalenes, B. Porter, B. Brunning, W. Diamond, B. Porter, R. Cohen.

UPPER LEFT: M. Harris attempts to cradle his rival. BELOW LEFT: J. Springer works to pin opponent after take down. BELOW RIGHT: B. Burns tries to conceive an escape plan.