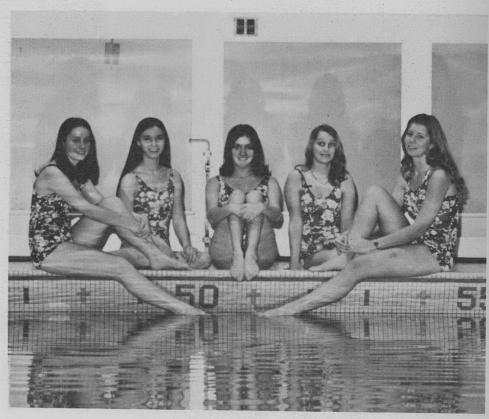

# SWIMMERS DROWN IN COMPETITION

The 1974 season turned out to be a disappointing year for the GIRLS' SWIM TEAM, because of their record of two wins and four losses. However, the team did have some exceptional swimmers; Peggy Lovelady, Cindy Speidel, Maureen O'Malley and diver Cheryl Peterson. Although the team had excellant coaching, it lacked sufficient depth and talent.

LEFT: GIRLS' DIVING TEAM: LEFT - RIGHT: K. Tanaka, D. Cozzo, S. Springborn, C. Peterson.

ABOVE: GIRLS' SWIM TEAM: TOP ROW: K. Murry, N. Knox, S. Schroeder, D. Loos, C. Lyman, G. Leavitt, C. Freeman, S. Schlag,

Coach Buns. ROW TWO: P. Lovelady, C. Speidel, C. Silver, A. Brody, N. Chikaraishi, A. Hoban, S. Edmonds, Assistant Coach

Wiegman. ROW THREE: A. Bahcall, P. Dorne, M. O'Malley, V. Strauss, M. Weinstein, J. Frank, R. Lovelady.