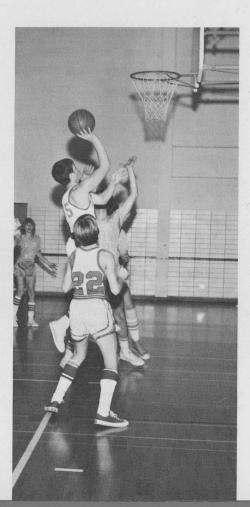

ABOVE: B. Krueger who has gained an inside position awaits the rebound with R. Zyburt and B. Pindras ready to assist.

RIGHT: R. Fogel shows the perfect form for a jump shot as his defender desperately tries to block the shot. VARSITY BASKETBALL: TOP ROW: R. Fry, K. Panouses, R. Zyburt, R. Fogel, J. Bruner, J. Ekenberg. ROW

TWO: Coach Billy Schnurr, M. Zaban, M. Fabian, T. Arnz, Coach Robert Murphy. ROW THREE: K. Gillen, J. Chiapetta, R. Krueger, M. Block, A. Amarantos, B. Pindras.