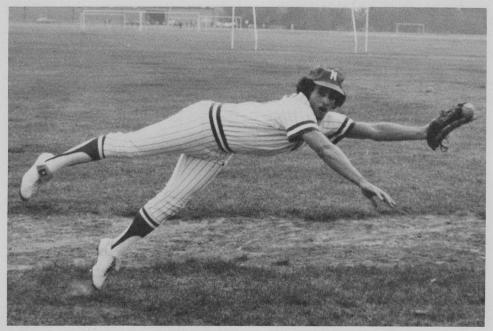

## GRIDDERS RESPOND TO NEW HEAD COACH

The Varsity Football Team, supervised by new head coach Don Huff, started their season by winning their first four contests. Most of their success was due to the players' spirit and desire. The squad heavily relied upon strong defense and superb ball control. The team leaders were co-captains Chuck DeLeonardis and Steve Lautenschlaeger, along with quarterback Bob Buckley and fullback Bill Pindras.

ABOVE: VARSITY FOOTBALL TEAM: TOP ROW: R. Johnson, G. Welter, L. Kohler, B. Pindras, D. Wendt, B. MacNamara, M. McDonald, J. Large, L. Schlag, A. Young, P. Michels, M. Medwed, C. Karabinis. ROW TWO: Coach Huff, Coach Richardson, P. Dordick, J. Dulleck, M. Dieschburg, B. Tripp, B. Hoffman, P. Johnopolis, B. Buckley, P. Flood, E. Lavnick, F. Tritschler, E. Anderson, M. Hanrahan, Coach Yanz. ROW THREE: M. Tinetti, L. Kreiter, M. Jakubik, P. Kane, D. Guenther, S. Witt, B. Nord, B. Wieble, M. Amarantos, J. Brendel, M. Harris, R. Rosenberg, Coach Coyer. ROW FOUR: J. Cheyinsky, B. Flood, J. Heiniger, C. Hajduk, S. Lautenschlaeger, C. DeLeonardis, C. Reljak, B. Mittel, M. Erickson.