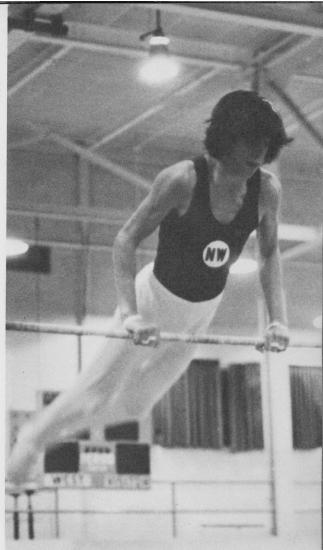

# VARSITY IS SUCCESSFUL IN MEETS

LEFT: P. Fisher displays the "L"-cross, a very difficult move on the rings.

VARSITY GYMNASTIC TEAM: TOP ROW: Coach John Armour, M. Rabin, M. Lemsky, K. Takemoto, E. Perlow, H. Sulkin, D. Halperin, M. Dayan, S. Parks, T. Schey, S. Gan, G. Larsen, E. Schulte, T. Oclon, G. Bjorklund, T. Sebastiano. ROW TWO: J.

Baron, D. Pizzalato, R. Caliva, A. Segal, T. Yi, B. Head, G. Spitz, B. Conner, M. Ochonicki, M. Schiller, P. Fisher.