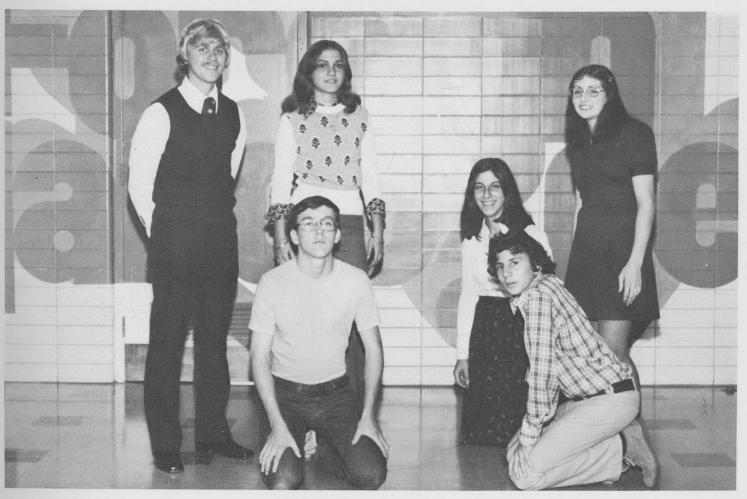

### ART COUNCIL PAINTS UP A STORM

ABOVE: ART COUNCIL: TOP ROW: B. Leib, C. Wiezer, K. Wegner, L. Kaplan, D. Drexler, W. Scalin, L. Nordskog. ROW TWO: D. Kirschbaum, G. Trotter, T. Sacks, K. Kouris, S. Horwitz, N. Wendt. ROW THREE: S. Miller, J. Nudelman, Ms. Hoffman, J. Templin, C. Miller.

This year, a number of students realized the potential of art as a method of self expression through the aid of the Art Council. The sponsor Ms. Majorie Hoffman gave each student the opportunity to test out new techniques through work in poetry, printing, chalks and other media. In addition to attending art shows, they also set up demonstrations at Niles West and at junior high schools.