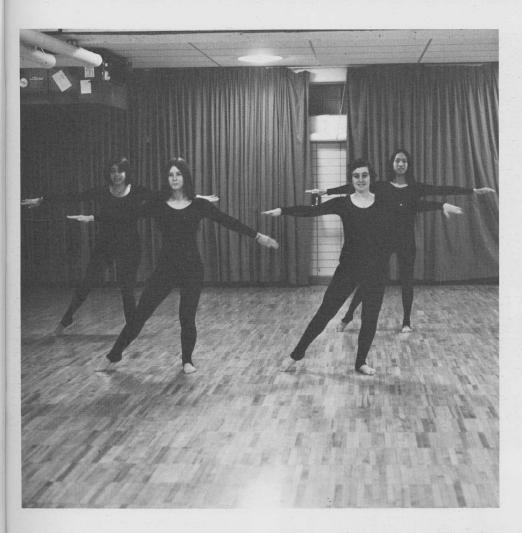

#### ORCHESIS EXPRESSES CREATIVITY

Creativity and self-expression through dance were the goals of Orchesis. Dedicated girls worked several nights a week from October to May pursuing the art of dance. Due to the increased interest in the club, Orchesis had junior and senior sections. Under sponsor Ms. Karen Barach, the girls learned numerous modern, ballet, and jazz dances. President Julie Axelrod, Vice-President Marla Lampert, Secretary Kathy Kohrman, and Treasurer Irena Ing helped teach new members dances, as well as create new ones. Because of the girls' hard work and perseverance, they were able to perform in Pow-Wow, and for the second year, produced their own Galibo show in the spring. During the year, the girls sold stationery to raise money for their costumes in the various shows.

LEFT: K. Kohrman, J. Axelrod, M. Lampert, and I. Ing practice a dance for Pow-Wow. BELOW: J. Axelrod, L. Toppel, and K. Kohrman rehearse for Galibo.