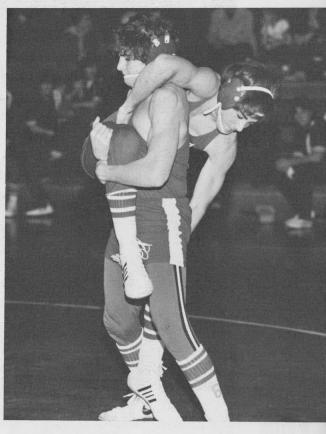

# GRAPPLERS FACE DISAPPOINTING SEASON

The Varsity wrestlers coached by B. Porter confronted another tough season. There was a lack of participants, but the boys that did try out worked hard. They won their first two meets, then lost the next four, but there was more than half the season remaining. The enthusiastic squad was led by cocaptain J. Springer, sophomores B. Porter, F. Verstraet, and B. Porter.

RIGHT: Opponent struggles, but B. Porter begins to take control.

VARSITY WRESTLING TEAM: TOP ROW: Coach R. Yanz, D. Casey, E. Anderson, F. Verstraet, S. DiBasilio, B. Burns, B. Martin, M. Harris, C. McLean, J. Springer, R. Groeling, J. McNamara, Coach B. Porter. BOTTOM ROW: M. Rosen, L. Rotheiser, G.

Cavalenes, B. Porter, B. Brunning, W. Diamond, B. Porter, R. Cohen.

UPPER LEFT: M. Harris attempts to cradle his rival. BELOW LEFT: J. Springer works to pin opponent after take down. BELOW RIGHT: B. Burns tries to conceive an escape plan.