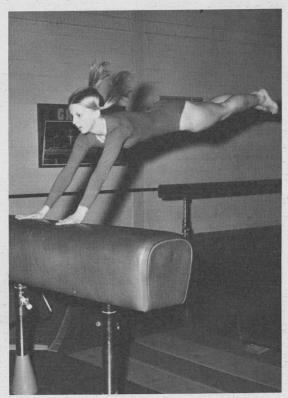

ABOVE: M. Dayan works on horse routine before meet. RIGHT: B. Conner during the execution of a double twisting flyaway.

ABOVE: G. Spitz demonstrates a dismount from high bar.

# VARSITY IS SUCCESSFUL IN MEETS

LEFT: P. Fisher displays the "L"-cross, a very difficult move on the rings.

VARSITY GYMNASTIC TEAM: TOP ROW: Coach John Armour, M. Rabin, M. Lemsky, K. Takemoto, E. Perlow, H. Sulkin, D. Halperin, M. Dayan, S. Parks, T. Schey, S. Gan, G. Larsen, E. Schulte, T. Oclon, G. Bjorklund, T. Sebastiano. ROW TWO: J.

Baron, D. Pizzalato, R. Caliva, A. Segal, T. Yi, B. Head, G. Spitz, B. Conner, M. Ochonicki, M. Schiller, P. Fisher.