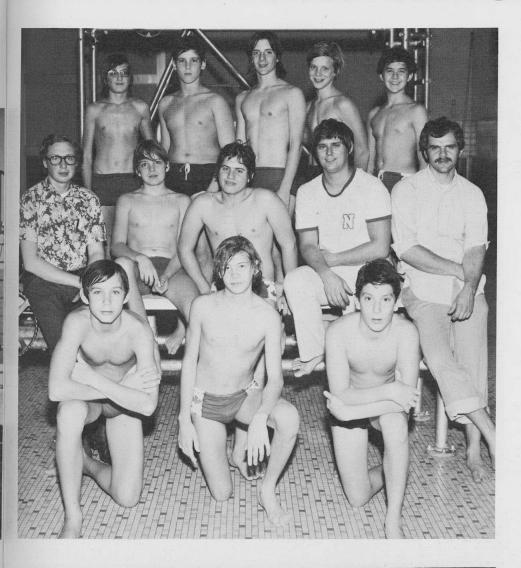

## FROSH-SOPH SWIM TEAM SHOWED TALENT

The 1975 Frosh-Soph swim team had swimmers with great potential and talent. The swim team is one of the hardest working teams in the school. They practiced six days a week, for at least two to three hours minimum. The squad is led by J. Cameron who has set records in the 100 yard Individual Medley and the 50 yard Butterfly. Other leaders were D. Lampkin and G. Robin.

FROSH-SOPH SWIM TEAM: TOP ROW: S. Seymour, G. Robin, P. Wynbrant, J. Cameron, F. Fischer. ROW TWO: Manager E. Hargus, J. Lockner, W. Weiss, Coach G. Anderson, Coach R. Carr. ROW THREE: D. Lampkin, C. Worda, J. McLean.