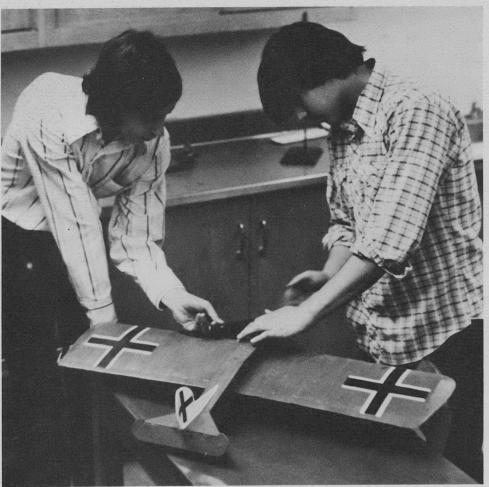

### AERONAUTICS LAUNCH "SLOTOWSKI"

The Niles West Aeronautics Club was an asset to this year's science department. The sponsor, Mr. Emmet Carlson, provided a variety of experiences for students interested in aeronautics. Apart from the building of model airplanes and rockets, the members did research in other areas of aeronautics and flight. The president of the club was Evan Kharasch, and the vice president was Mark Homer. During the month of May, the club went on a field trip to Wisconsin and flew the dirigible "Slotowski."

RIGHT: AERONAUTICS CLUB: J. Ronomo, J. Lynn, B. Milles, J. Salinger, G. Schuman, E. Carlson, E. Kharasch, M. Homer. BELOW: E. Kharasch and J. Lynn are repairing one of the club's models of a W.W. I fighter plane.