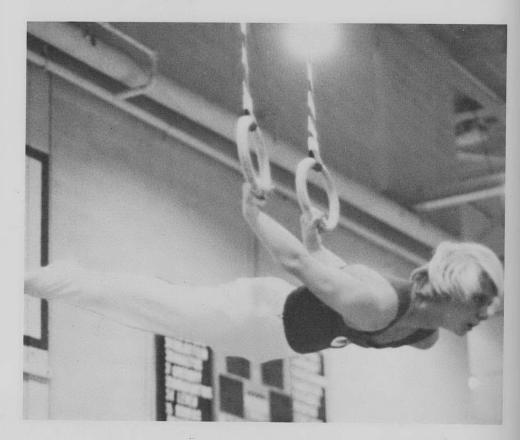

# VARSITY IS SUCCESSFUL IN MEETS

LEFT: P. Fisher displays the "L"-cross, a very difficult move on the rings.

VARSITY GYMNASTIC TEAM: TOP ROW: Coach John Armour, M. Rabin, M. Lemsky, K. Takemoto, E. Perlow, H. Sulkin, D. Halperin, M. Dayan, S. Parks, T. Schey, S. Gan, G. Larsen, E. Schulte, T. Oclon, G. Bjorklund, T. Sebastiano. ROW TWO: J.

Baron, D. Pizzalato, R. Caliva, A. Segal, T. Yi, B. Head, G. Spitz, B. Conner, M. Ochonicki, M. Schiller, P. Fisher.