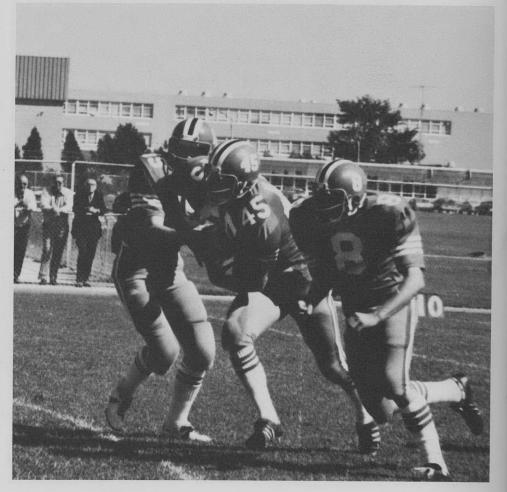

## GRIDDERS RESPOND TO NEW HEAD COACH

The Varsity Football Team, supervised by new head coach Don Huff, started their season by winning their first four contests. Most of their success was due to the players' spirit and desire. The squad heavily relied upon strong defense and superb ball control. The team leaders were co-captains Chuck DeLeonardis and Steve Lautenschlaeger, along with quarterback Bob Buckley and fullback Bill Pindras.

ABOVE: VARSITY FOOTBALL TEAM: TOP ROW: R. Johnson, G. Welter, L. Kohler, B. Pindras, D. Wendt, B. MacNamara, M. McDonald, J. Large, L. Schlag, A. Young, P. Michels, M. Medwed, C. Karabinis. ROW TWO: Coach Huff, Coach Richardson, P. Dordick, J. Dulleck, M. Dieschburg, B. Tripp, B. Hoffman, P. Johnopolis, B. Buckley, P. Flood, E. Lavnick, F. Tritschler, E. Anderson, M. Hanrahan, Coach Yanz. ROW THREE: M. Tinetti, L. Kreiter, M. Jakubik, P. Kane, D. Guenther, S. Witt, B. Nord, B. Wieble, M. Amarantos, J. Brendel, M. Harris, R. Rosenberg, Coach Coyer. ROW FOUR: J. Cheyinsky, B. Flood, J. Heiniger, C. Hajduk, S. Lautenschlaeger, C. DeLeonardis, C. Reljak, B. Mittel, M. Erickson.

LEFT: B. Pindras receives a handoff from B. Buckley.

RIGHT: M. Chin blocks out opponent, while J. Brennan makes a fake enroute to some good yardage. ABOVE RIGHT: J. Deppong broke through opponents line to make a tackle. ABOVE: S. Goldsher returns a kickoff.