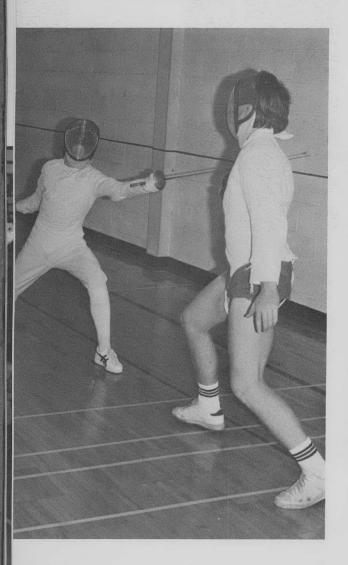

### FENCERS HAVE FABULOUS SEASON

This years Varsity Fencing Team boasted the two top fencers of this area, seniors K. Koester and A. Diamond with soph M. Ferdman close behind. All three of these fencers will be members of the Junior Olympic Team which will go to Portland, Oregon. This team is probably the best ever coached by coach Art Leipold with all the great juniors from last year's squad back this year. The team should go 18-1. The only disappointment was the fact that senior co-captain C. Kozak has not fenced as well as expected. On the Frosh-Soph level the only consistent fencers were B. Lindgren and R. Clark, with the rest making a poor showing.

VARSITY FENCING TEAM: TOP ROW: Coach Arthur Leipold, S. Lindgren, A. Diamond, D. Beider, K. Koester. ROW TWO: G. Dell, C. Kozak, M. Ferdman.

ABOVE: During practice S. Lindgren thrusts as A. Diamond attempts to block it away. LEFT: D. Beider blocks away a scoring attempt by M. Ferdman.