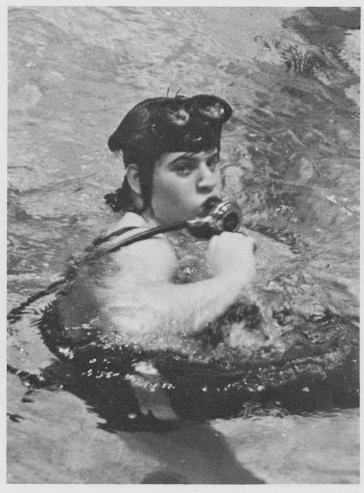

### SCUBA DIVES FORCERTIFICATION

The Scuba Club was started off and was rolling again towards the goal of certification of all of their members as safe divers. The club led by Mr. George Erickson and student president Beth Frank planned many weekend dives as well as a long dive that took place over spring vacation. The club also extended honorary memberships to all graduating members. The senior members of the club gave diving lessons to the new members in December to top off the year.

RIGHT: SCUBA CLUB: TOP ROW: J. Frank, N. Weiss, C. Gabel. ROW TWO: B. Frank, C. Rich, ROW THREE: A. Diamond, D. Beider, R. Klemptner, J. Verhunz, T. Yi, S. Meyer.

ABOVE: T. Yi prepares to dive. RIGHT: N. Weiss surfaces for air.