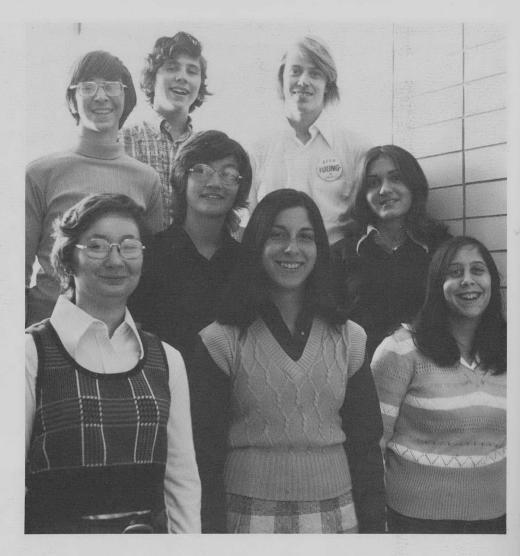

#### FORENSICS MAKES ITSELF HEARD

ABOVE: FORENSICS: M. A. Sacowitz, O. Miller, J. Priess, J. Shattow, Ms. D. Weinand, R. Gillman, Mr. R. Stein. RIGHT: Ms. D. Weinand coaches J. Shattow before a big meet.

Forensics was a club which aided students in self-expression. Under sponsors Ms. Dianne Weinand and Mr. Roger Stein, students received direction in competitive speaking. The club was very individualized, and students received at least thirty minutes of private tutoring weekly. The members participated in competitive speech tournaments at different schools in Illinois. The tournaments were held on Saturdays from October through February. In March, the students attended the District, Sectional, and State finals. Outstanding speakers on the team were Sima Issen and Steve Stein, although the entire team did well.