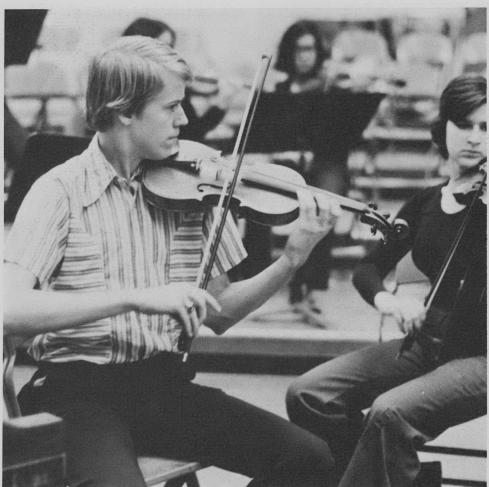

## ORCHESTRA HEADS UP HOLIDAY FESTIVAL

ABOVE: ORCHESTRA: TOP ROW: T. Kondratowicz, E. Kharash, L. Syzmanski, L. Klinsky, S. Rosengarden, D. Cagen, P. Fleming, D. Higus, L. Bland, B. Martin, D. Dubin, R. Bugarin, Mr. Kaitchuck, J. Handzel, J. Provost, C. Dinse. ROW ONE: R. Groeling, S. Sloan, C. Messinger, A. Medak, J. Duda, A. Zunamon, S. Fleming, R. Heinz. LEFT: ROW ONE: D. Fox, D. Kondratowicz, J. Costis, G. Tzakis, C. Parrish, L. Ochesman. ROW TWO: J. Goldberg, C. Einbinder, G. Jung. ROW THREE: D. Forman, E. Chen, J. Schwartz, F. Fisher, D. Nord. CENTER ROW: L. Davis, J. Lartz, R. Guthman, L. Knoblock, S. Gan, R. Lazarro, M. Slater, J. Sloan, K. Schwenn, S. Springborn, M. Lerner. ROW FOUR: L. Lartz, K. Morton, J. Hosfield, D. Salinger. ROW FIVE: S. Bernstein, J. Priess, B. Strassman. ROW SIX: N. Goldberg, R. McWherter. LEFT: J. Lartz and D. Forman rehearse for the December Holiday Music Festival.

The Concert Orchestra, which consisted of the best players in the music department, had another fine season. Under the leadership of Mr. T. Kaitchuk the Orchestra performed in numerous concerts throughout the year, including the December Holiday Festival and the May Festival.

LEFT: J. Handzel, C. Dinse and L. Lartz prepare for the Holiday Music Festival.

RIGHT: J. Costis and G. Tzakis warm up for the Orchestra rehearsal.