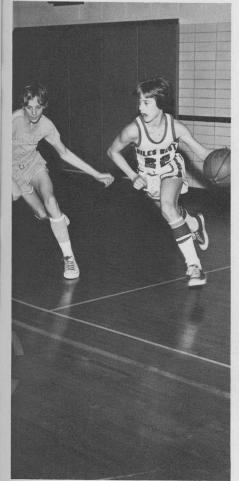

ABOVE: B. Krueger who has gained an inside position awaits the rebound with R. Zyburt and B. Pindras ready to assist.

RIGHT: R. Fogel shows the perfect form for a jump shot as his defender desperately tries to block the shot. VARSITY BASKETBALL: TOP ROW: R. Fry, K. Panouses, R. Zyburt, R. Fogel, J. Bruner, J. Ekenberg. ROW

TWO: Coach Billy Schnurr, M. Zaban, M. Fabian, T. Arnz, Coach Robert Murphy. ROW THREE: K. Gillen, J. Chiapetta, R. Krueger, M. Block, A. Amarantos, B. Pindras.