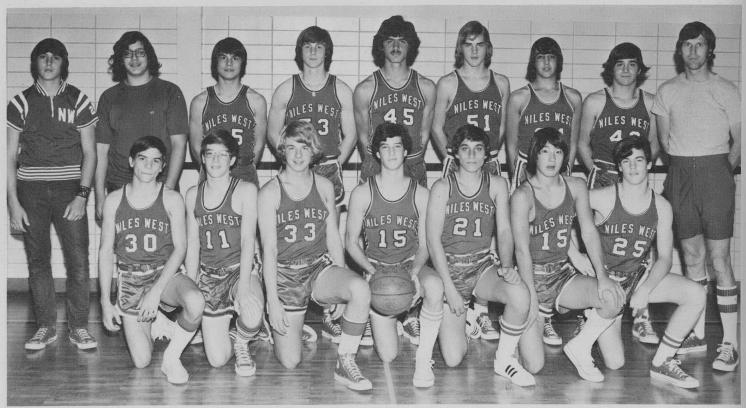

ABOVE: B. Krueger who has gained an inside position awaits the rebound with R. Zyburt and B. Pindras ready to assist.

RIGHT: R. Fogel shows the perfect form for a jump shot as his defender desperately tries to block the shot. VARSITY BASKETBALL: TOP ROW: R. Fry, K. Panouses, R. Zyburt, R. Fogel, J. Bruner, J. Ekenberg. ROW

TWO: Coach Billy Schnurr, M. Zaban, M. Fabian, T. Arnz, Coach Robert Murphy. ROW THREE: K. Gillen, J. Chiapetta, R. Krueger, M. Block, A. Amarantos, B. Pindras.