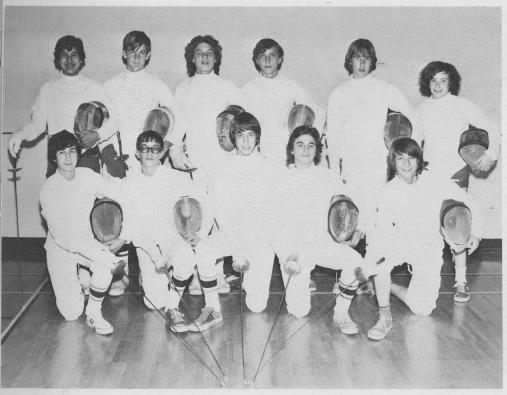

### FENCERS HAVE FABULOUS SEASON

This years Varsity Fencing Team boasted the two top fencers of this area, seniors K. Koester and A. Diamond with soph M. Ferdman close behind. All three of these fencers will be members of the Junior Olympic Team which will go to Portland, Oregon. This team is probably the best ever coached by coach Art Leipold with all the great juniors from last year's squad back this year. The team should go 18-1. The only disappointment was the fact that senior co-captain C. Kozak has not fenced as well as expected. On the Frosh-Soph level the only consistent fencers were B. Lindgren and R. Clark, with the rest making a poor showing.

VARSITY FENCING TEAM: TOP ROW: Coach Arthur Leipold, S. Lindgren, A. Diamond, D. Beider, K. Koester. ROW TWO: G. Dell, C. Kozak, M. Ferdman.

ABOVE: During practice S. Lindgren thrusts as A. Diamond attempts to block it away. LEFT: D. Beider blocks away a scoring attempt by M. Ferdman.