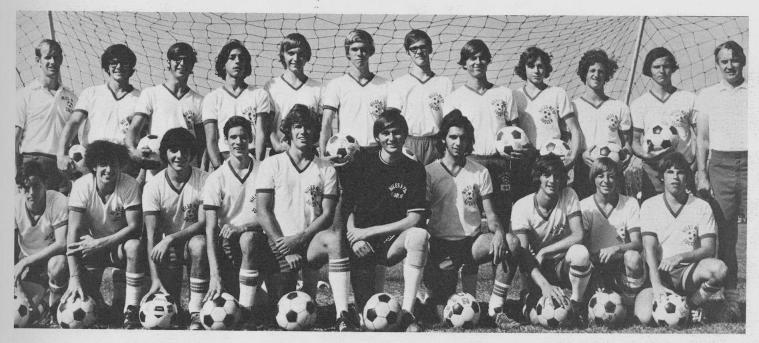

## VARSITY TIES FOR CONFERENCE

RIGHT: C. Deiderich awaits the ball as a defender converges.

Undefeated as the Township Champions, the Varsity Soccer Team displayed a meager 4-5-4 record. The team was led by cocaptains Bob Kinzel and Tom Kramer, who along with Bob Krueger were elected to the All-Conference team. While being inconsistent offensively, the defense was superb, holding the opponents to a few goals. The Junior Varsity played quite well, posting a 5-1-4 record. The winning season was due to good spirit, team work and exceptional passing.

LEFT: T. Kramer intercepts a pass. ABOVE: R. Reinhardt avoids a sliding opponent and maintains control of the ball.

RIGHT: M. Niles scans the field for a defender.

JUNIOR VARSITY SOCCER TEAM: TOP ROW: F. Zeedyk, B. Timmer, D. Ivkovich, J. Haupers, L. Edington, W. Borin, M. Rabin, Coach Billy Schnurr. ROW TWO: M. Haupers, K. Schlesinger, C. Zwetz, R.

Bellman, G. Larsen, D. Levy, D. Freedman. VARSITY SOCCER TEAM: TOP ROW: Coach John Burkel, B. Miller, J. Wendt, M. Murathon, S. Kubes, B. Krueger, D. Johnson, R. Reinhardt, T. Schey, T. Sachs, C.

Diederich, Coach Billy Schnurr. ROW TWO: D. Pizzalato, G. Spitz, G. Schuman, M. Niles, T. Kramer, B. Kinzel, M. Max, D. Korb, J. Mueller, H. Rubenstein.