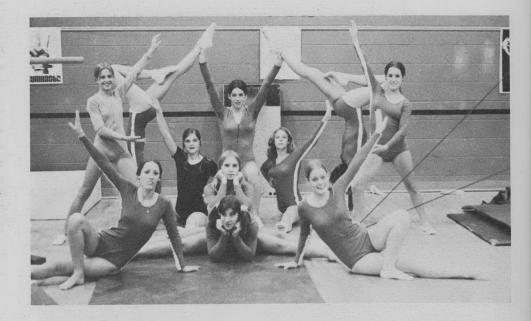

#### GALIBO - A SUCCESS

The Niles West Girl's Gymnastics Demonstration Team provided an athletic outlet for a number of talented, versatile girls on the uneven parallel bars, balance beam and the tumbling mat. The Sponsor, Ms. Judi Sloan, gave each girl the opportunity to develop their own individualized demonstrations and creative innovations for their spring show "Galibo." As a group, they put on demonstrations for junior high schools in addition to attending gymnastic performances.

UPPER RIGHT: Several of the members work on a routine for the spring show, Galibo. BELOW: K. Dermer prepares for her dismount off the uneven parallel bars.

ABOVE: DEMONSTRATION GYM-NASTICS TEAM: TOP ROW: C. Lyman, J. Fortuna, J. Duda, N. Stec, J. Miller, M. Weiss, K. Hildebrand, K. Riemer. ROW TWO: J. Sloan, M. Christiansen, S. Kozub, K. McGuire, C. Putz, J. Dedo, K. Kerbel, M. Quirk, P. Desalvo, K. Tripicchio, M. Taldone, L. Salafatinos, S. Dosse, C. Miller, J.

Tripicchio. ROW THREE: K. Wozniak, J. McDonald, D. Pockrandt, L. Kreda, C. Buffo, J. Lease, R. Gualano, J. Porter, C. Mensinger. ROW FOUR: S. Hamann, S. Waldin, L. Schneider, G. Galibo, K. Hanrahan, J. Cohen, K. Dermer. ROW FIVE: M. Arns, K. Coursey, M. Fortman, M. Coursey, S. Pavlik.