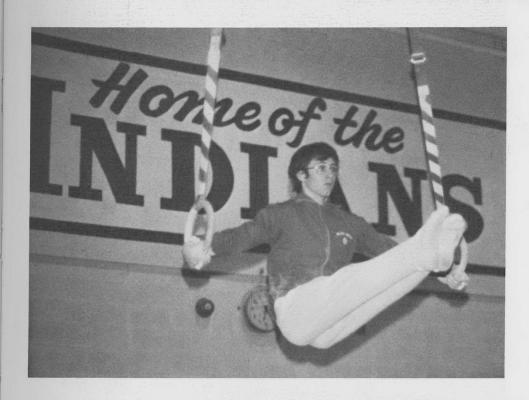

# VARSITY IS SUCCESSFUL IN MEETS

LEFT: P. Fisher displays the "L"-cross, a very difficult move on the rings.

VARSITY GYMNASTIC TEAM: TOP ROW: Coach John Armour, M. Rabin, M. Lemsky, K. Takemoto, E. Perlow, H. Sulkin, D. Halperin, M. Dayan, S. Parks, T. Schey, S. Gan, G. Larsen, E. Schulte, T. Oclon, G. Bjorklund, T. Sebastiano. ROW TWO: J.

Baron, D. Pizzalato, R. Caliva, A. Segal, T. Yi, B. Head, G. Spitz, B. Conner, M. Ochonicki, M. Schiller, P. Fisher.