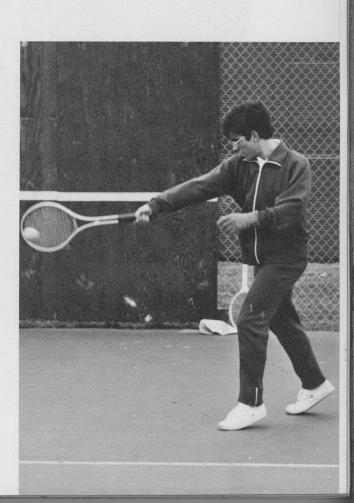

### P.E. DEPT. DEVELOPS PHYSICAL SKILLS

The Physical Education Department continued to develop strength, agility, endurance, competitive spirit, and coordination in its students. A strong emphasis was placed on the teaching of skills and rules in the great variety of individual, team, and extra-curricular activities that were offered by the department. Although no new classes were introduced this year, tennis, gymnastics, swimming, dance, track, and team sports remained popular with the majority of the participants.