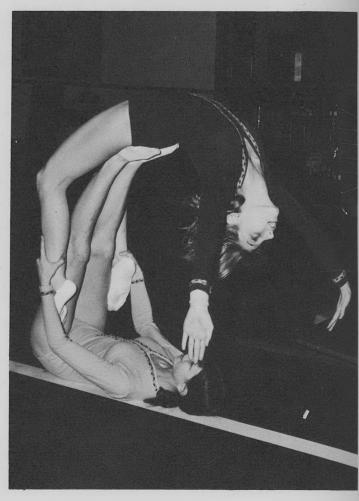

#### GALIBO - A SUCCESS

The Niles West Girl's Gymnastics Demonstration Team provided an athletic outlet for a number of talented, versatile girls on the uneven parallel bars, balance beam and the tumbling mat. The Sponsor, Ms. Judi Sloan, gave each girl the opportunity to develop their own individualized demonstrations and creative innovations for their spring show "Galibo." As a group, they put on demonstrations for junior high schools in addition to attending gymnastic performances.

UPPER RIGHT: Several of the members work on a routine for the spring show, Galibo. BELOW: K. Dermer prepares for her dismount off the uneven parallel bars.

ABOVE: DEMONSTRATION GYM-NASTICS TEAM: TOP ROW: C. Lyman, J. Fortuna, J. Duda, N. Stec, J. Miller, M. Weiss, K. Hildebrand, K. Riemer. ROW TWO: J. Sloan, M. Christiansen, S. Kozub, K. McGuire, C. Putz, J. Dedo, K. Kerbel, M. Quirk, P. Desalvo, K. Tripicchio, M. Taldone, L. Salafatinos, S. Dosse, C. Miller, J.

Tripicchio. ROW THREE: K. Wozniak, J. McDonald, D. Pockrandt, L. Kreda, C. Buffo, J. Lease, R. Gualano, J. Porter, C. Mensinger. ROW FOUR: S. Hamann, S. Waldin, L. Schneider, G. Galibo, K. Hanrahan, J. Cohen, K. Dermer. ROW FIVE: M. Arns, K. Coursey, M. Fortman, M. Coursey, S. Pavlik.