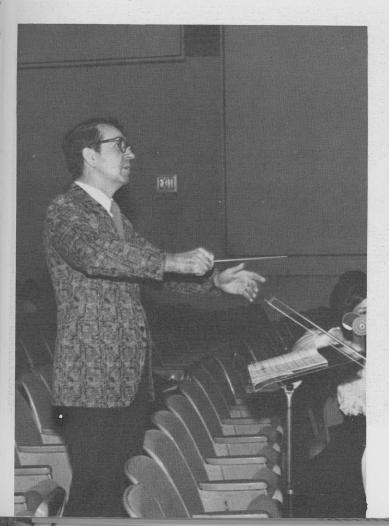

#### MUSIC DEPT. HOST MITCH MILLER

The Music Department, once again, excelled at West. Students could choose from Performing-Courses such as: The Chorus, The Band, The Orchestra, and The Glees. Non-Performing Courses were offered as well.

An exciting attraction this year was the appearance of Mitch Miller. He worked with students and showed them various music techniques and theory. The Music Department also participated in the Creative Arts Series and performed with Second City.