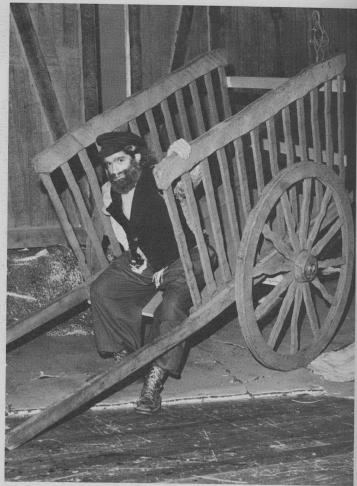

ABOVE: Tevye dreams of having a small fortune in "If I Were a Rich Man."





ABOVE: The whole family gathers around the table to thank the Lord on Sabbath night in the song "Sabbath Prayer." LEFT: Tevye and Lazer Wolf (D. Schaffer) express their happiness over a wedding agreement in "To Life."





LEFT: Tzeitel convinces Motel (S. Elrod) that even a poor tailor is entitled to some happiness. BELOW LEFT: Feydka (D. Higus) expresses happiness over the wedding agreement in his own way.





LEFT: Tevye's house becomes a busy work shop as Golde and her daughters prepare for the Sabbath. BELOW LEFT: Hodel, Tzeitel, and Chava dream about a perfect match in "Matchmaker." BELOW RIGHT: Tevye's daughters realize that most of the matches arranged for them are far from what was expected.

















ABOVE LEFT: Dancers M. Lemsky and R. Rueb go up for the Russian jump. LEFT: Golda informs Motel that he should come back later. BELOW: Tevye asks an important question of his wife in the beautiful song "Do you love me?"



### DUMBO FLIES IN FOR GALIBO

The 1974-75 production of Galibo continued to be divided into two different shows, dance and gymnastics. The gymnastic show, which was organized by Ms. Judi Sloan, was presented in three shows on April 10-12. This year's theme was based on the Disney character Dumbo, the Elephant. The gymnasts showed a wide variety of modern gymnastics, ranging from rhythmic to the standard form of gymnastics. Again, as in the past, the gymnasts put on an outstanding show.



ABOVE: J. Miller, M. Christiansen, and M. Fortman synchronize perfectly. B