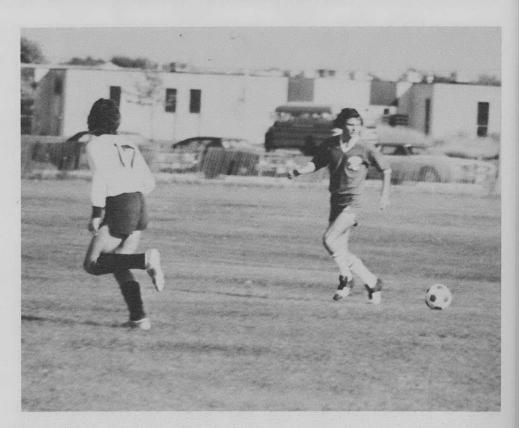

## VARSITY TIES FOR CONFERENCE

RIGHT: C. Deiderich awaits the ball as a defender converges.

Undefeated as the Township Champions, the Varsity Soccer Team displayed a meager 4-5-4 record. The team was led by cocaptains Bob Kinzel and Tom Kramer, who along with Bob Krueger were elected to the All-Conference team. While being inconsistent offensively, the defense was superb, holding the opponents to a few goals. The Junior Varsity played quite well, posting a 5-1-4 record. The winning season was due to good spirit, team work and exceptional passing.

LEFT: T. Kramer intercepts a pass. ABOVE: R. Reinhardt avoids a sliding opponent and maintains control of the ball.

RIGHT: M. Niles scans the field for a defender.

JUNIOR VARSITY SOCCER TEAM: TOP ROW: F. Zeedyk, B. Timmer, D. Ivkovich, J. Haupers, L. Edington, W. Borin, M. Rabin, Coach Billy Schnurr. ROW TWO: M. Haupers, K. Schlesinger, C. Zwetz, R.