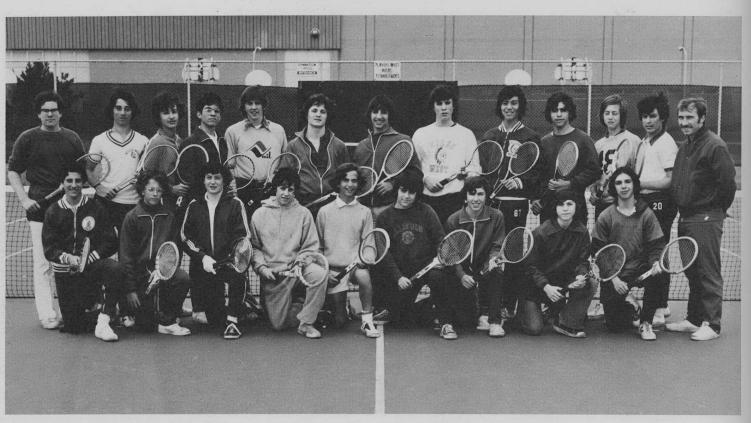

# GIRLS' WIN TITLE FOR THIRD YEAR STRAIGHT

The 1974 girls' Varsity Tennis Team won their Central Suburban League division title for the third year straight. The squad was coached by Mrs. A. Mulder who did an excellent job in her first year as tennis coach. The team had a 5-0 record. The Junior Varsity Team had a 4-1 record, coming in second in their division. Outstanding singles players were Mickey Fenchel and Shirley Cohen.

RIGHT: C. Rich displays deep concentration in her attempt for a net shot.

GIRLS' TENNIS TEAM: TOP ROW: Coach Mulder, D. Nord, S. Ash, C. Defrancesco, L. Callner, C. Rich, M. Sommerfield, S. Cohen, J. Hecktman, B. Barcozy. ROW TWO: J. Bernstein, M. Fenchel, S. Cappas, M. Mostacci, B. Gump, S. Simon, K. Sherwood, C. Tepp, R. Maulkin. ROW THREE: A. Elrod, A. Brody, B. Frank, A. Blechman, L. Zazove,