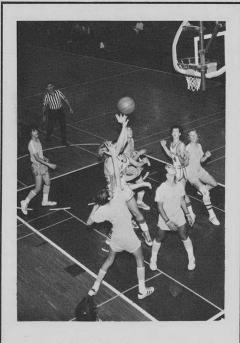

ABOVE: B. Krueger who has gained an inside position awaits the rebound with R. Zyburt and B. Pindras ready to assist.

RIGHT: R. Fogel shows the perfect form for a jump shot as his defender desperately tries to block the shot. VARSITY BASKETBALL: TOP ROW: R. Fry, K. Panouses, R. Zyburt, R. Fogel, J. Bruner, J. Ekenberg. ROW

TWO: Coach Billy Schnurr, M. Zaban, M. Fabian, T. Arnz, Coach Robert Murphy. ROW THREE: K. Gillen, J. Chiapetta, R. Krueger, M. Block, A. Amarantos, B. Pindras.

## VARSITY HAS GREAT DEPTH

ABOVE: G. Missner has clearly beaten his opponent under the basket and shoots an easy lay up.

This years Varsity Basketball squad had the most depth of any team coach Bill Schnurr has had at Niles West. The problem was the players were inconsistent. Many players had good performances but had poor followup. Another problem was the lack of strong all-around players. Senior guard M. Block was consistent and played good offense and defense. The forwards were led by B. Krueger and B. Pindras, a great defensive player. On the Junior Varsity level there was a lack of height, but the players were hard workers. With practice and effort they should play well on Varsi-