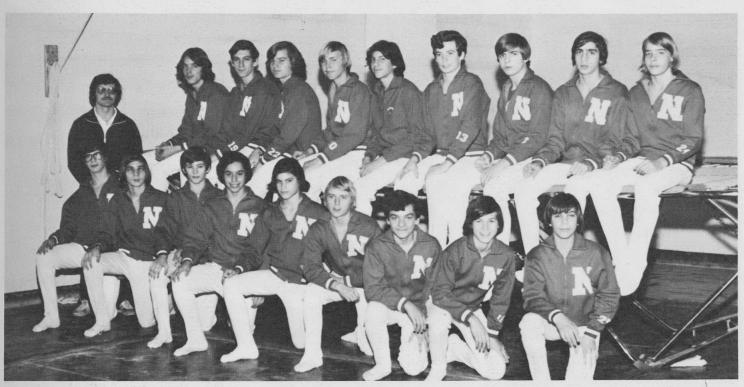

# VARSITY IS SUCCESSFUL IN MEETS

LEFT: P. Fisher displays the "L"-cross, a very difficult move on the rings.

VARSITY GYMNASTIC TEAM: TOP ROW: Coach John Armour, M. Rabin, M. Lemsky, K. Takemoto, E. Perlow, H. Sulkin, D. Halperin, M. Dayan, S. Parks, T. Schey, S. Gan, G. Larsen, E. Schulte, T. Oclon, G. Bjorklund, T. Sebastiano. ROW TWO: J.

Baron, D. Pizzalato, R. Caliva, A. Segal, T. Yi, B. Head, G. Spitz, B. Conner, M. Ochonicki, M. Schiller, P. Fisher.