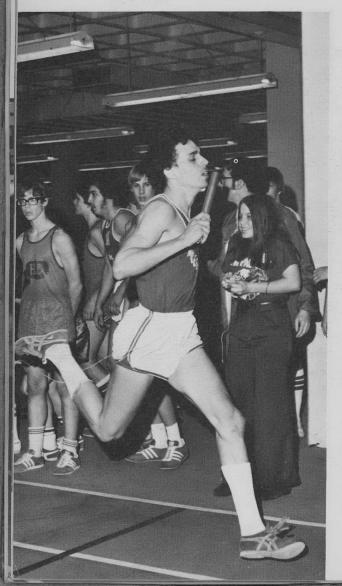

#### VARSITY BREAK THE TAPE

VARSITY INDOOR TRACK: TOP ROW: R. Lapinsky, B. Kuehen, J. McGrann, C. Arendt, S. Kubes. ROW TWO: J. Haupers, M. Medwed, K. Abrams, F. Zeedyk. ROW THREE: T. Matayaka, J. Miller, J. Johnson. ROW FOUR: D. Becker, K. Mandel, L. Edington, S. Lautenschlaeger. ROW FIVE: J. Edmonds, B. Weiner, D. Carp, A. Heinz. ROW SIX: T. Zoros, R. Richmond, N. Gonzalez.

FAR LEFT: B. Tolan closely followed by teammate D. Becker come in first and second in their long distance race. LEFT: S. Lautenschlaeger strains for a winning shotput throw.

The Varsity Indoor Track Team had another excellent year. They sported a 25-4 record. They finished third in the divisional meet, qualifying twelve individuals and two relay teams. The team is led by middle distance runner T. Becker, who qualified for the conference meet in both the mile and half mile. The team was also led by captain D. Carp, R. Lapinsky, K. Abrams and M. Hanrahan all of whom qualified for conference. The team also possessed many excellent juniors, who qualified for conference. This year's team had excellent depth having one or more people qualifying for eight different