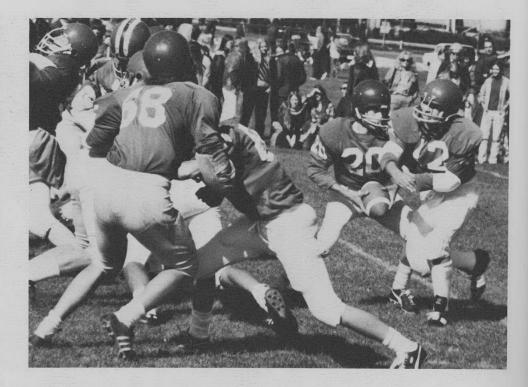

## GRIDDERS RESPOND TO NEW HEAD COACH

The Varsity Football Team, supervised by new head coach Don Huff, started their season by winning their first four contests. Most of their success was due to the players' spirit and desire. The squad heavily relied upon strong defense and superb ball control. The team leaders were co-captains Chuck DeLeonardis and Steve Lautenschlaeger, along with quarterback Bob Buckley and fullback Bill Pindras.

ABOVE: VARSITY FOOTBALL TEAM: TOP ROW: R. Johnson, G. Welter, L. Kohler, B. Pindras, D. Wendt, B. MacNamara, M. McDonald, J. Large, L. Schlag, A. Young, P. Michels, M. Medwed, C. Karabinis. ROW TWO: Coach Huff, Coach Richardson, P. Dordick, J. Dulleck, M. Dieschburg, B. Tripp, B. Hoffman, P. Johnopolis, B. Buckley, P. Flood, E. Lavnick, F. Tritschler, E. Anderson, M. Hanrahan, Coach Yanz. ROW THREE: M. Tinetti, L. Kreiter, M. Jakubik, P. Kane, D. Guenther, S. Witt, B. Nord, B. Wieble, M. Amarantos, J. Brendel, M. Harris, R. Rosenberg, Coach Coyer. ROW FOUR: J. Cheyinsky, B. Flood, J. Heiniger, C. Hajduk, S. Lautenschlaeger, C. DeLeonardis, C. Reljak, B. Mittel, M. Erickson.

LEFT: B. Pindras receives a handoff from B. Buckley.

RIGHT: M. Chin blocks out opponent, while J. Brennan makes a fake enroute to some good yardage. ABOVE RIGHT: J. Deppong broke through opponents line to make a tackle. ABOVE: S. Goldsher returns a kickoff.