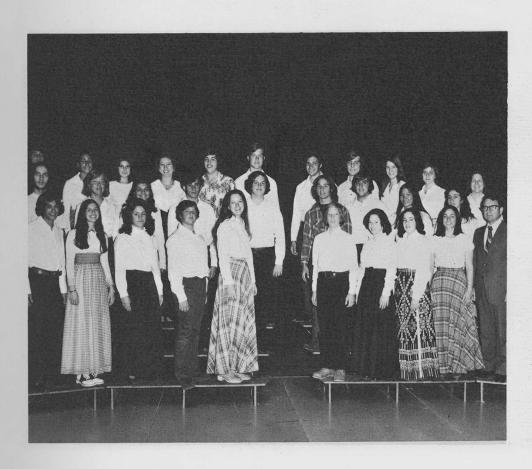

#### MUSIC DEPT. HOST MITCH MILLER

The Music Department, once again, excelled at West. Students could choose from Performing-Courses such as: The Chorus, The Band, The Orchestra, and The Glees. Non-Performing Courses were offered as well.

An exciting attraction this year was the appearance of Mitch Miller. He worked with students and showed them various music techniques and theory. The Music Department also participated in the Creative Arts Series and performed with Second City.