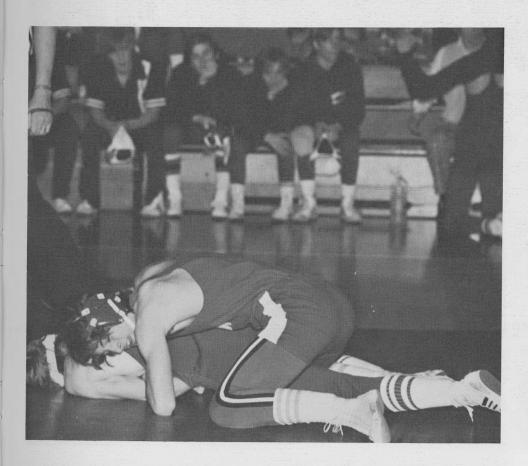

# GRAPPLERS FACE DISAPPOINTING SEASON

The Varsity wrestlers coached by B. Porter confronted another tough season. There was a lack of participants, but the boys that did try out worked hard. They won their first two meets, then lost the next four, but there was more than half the season remaining. The enthusiastic squad was led by cocaptain J. Springer, sophomores B. Porter, F. Verstraet, and B. Porter.

RIGHT: Opponent struggles, but B. Porter begins to take control.

VARSITY WRESTLING TEAM: TOP ROW: Coach R. Yanz, D. Casey, E. Anderson, F. Verstraet, S. DiBasilio, B. Burns, B. Martin, M. Harris, C. McLean, J. Springer, R. Groeling, J. McNamara, Coach B. Porter. BOTTOM ROW: M. Rosen, L. Rotheiser, G.

Cavalenes, B. Porter, B. Brunning, W. Diamond, B. Porter, R. Cohen.

UPPER LEFT: M. Harris attempts to cradle his rival. BELOW LEFT: J. Springer works to pin opponent after take down. BELOW RIGHT: B. Burns tries to conceive an escape plan.