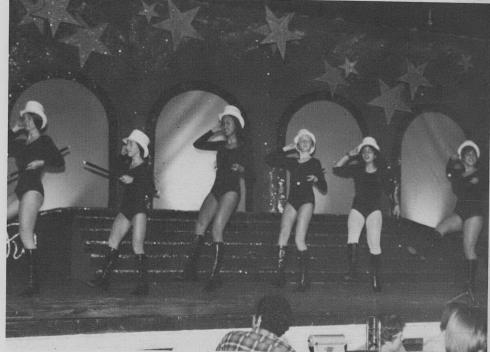

LEFT: PHOTO CLUB: TOP ROW: L. Levine. ROW TWO: D. Joseph, Mr. T. Kaiser. ROW THREE: B. Gokbudaka, S. Sokol. ROW FOUR: T. Goodcase.

RIGHT: The Pom-Pon Squad performs a routine at a Pep Assembly.