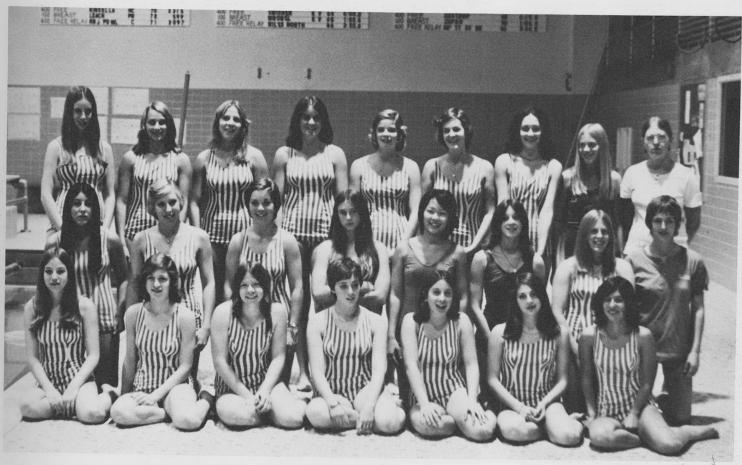

# SWIMMERS DROWN IN COMPETITION

The 1974 season turned out to be a disappointing year for the GIRLS' SWIM TEAM, because of their record of two wins and four losses. However, the team did have some exceptional swimmers; Peggy Lovelady, Cindy Speidel, Maureen O'Malley and diver Cheryl Peterson. Although the team had excellant coaching, it lacked sufficient depth and talent.

LEFT: GIRLS' DIVING TEAM: LEFT - RIGHT: K. Tanaka, D. Cozzo, S. Springborn, C. Peterson.

ABOVE: GIRLS' SWIM TEAM: TOP ROW: K. Murry, N. Knox, S. Schroeder, D. Loos, C. Lyman, G. Leavitt, C. Freeman, S. Schlag,

Coach Buns. ROW TWO: P. Lovelady, C. Speidel, C. Silver, A. Brody, N. Chikaraishi, A. Hoban, S. Edmonds, Assistant Coach

Wiegman. ROW THREE: A. Bahcall, P. Dorne, M. O'Malley, V. Strauss, M. Weinstein, J. Frank, R. Lovelady.