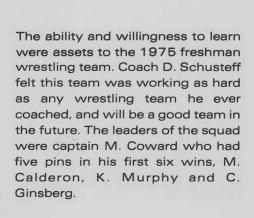

### FRESHMEN WORKED HARD FOR FUTURE

BELOW: M. Coward is declared winner by referee. RIGHT: G. Portugal makes an effort to pin his rival. BELOW RIGHT: W. Diamond struggles to drive his opponent to the mat.

FRESHMAN WRESTLING TEAM: TOP ROW: Coach Schusteff, R. Korb, M. Ehas, G. Dmytrot, T. Payne, S. Goldstein, D. Vishny. ROW TWO: M. Calderon, K. Murphy, G. Portugal, M. Coward, R. Benjoya, A. Coletto. ROW THREE: D. Ginsberg, C. Nudelman, C. Ginsberg, C. Atsaves, J. Catune, J. Lamm.