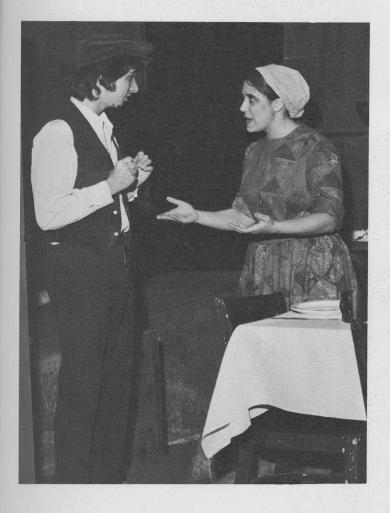

## STAGE CREW WORKS BEHIND THE SCENES

The Stage Crew at West was an integral part of the performing arts department last year. Led by Mr. Engle, the crew built scenery, props, paint drops, and ran the lighting and sound equipment. They worked behind the scenes helping to run many shows including, "Puss 'N' Boots", "Fiddler On The Roof", the Choral Festival and the May Festival of Bands.