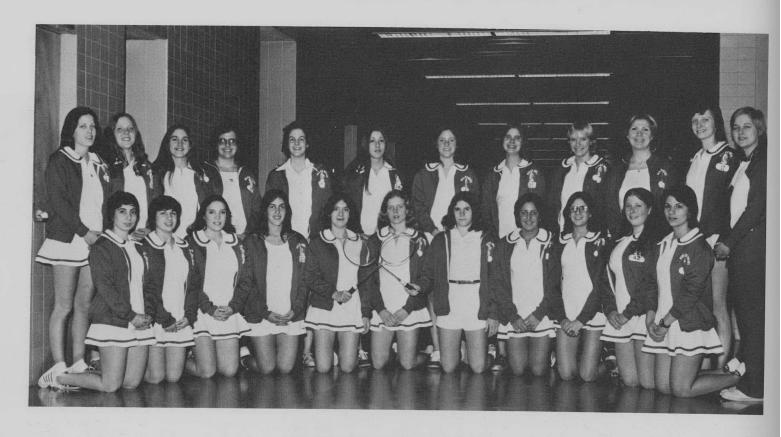

# GIRLS' WIN TITLE FOR THIRD YEAR STRAIGHT

The 1974 girls' Varsity Tennis Team won their Central Suburban League division title for the third year straight. The squad was coached by Mrs. A. Mulder who did an excellent job in her first year as tennis coach. The team had a 5-0 record. The Junior Varsity Team had a 4-1 record, coming in second in their division. Outstanding singles players were Mickey Fenchel and Shirley Cohen.

RIGHT: C. Rich displays deep concentration in her attempt for a net shot.

GIRLS' TENNIS TEAM: TOP ROW: Coach Mulder, D. Nord, S. Ash, C. Defrancesco, L. Callner, C. Rich, M. Sommerfield, S. Cohen, J. Hecktman, B. Barcozy. ROW TWO: J. Bernstein, M. Fenchel, S. Cappas, M. Mostacci, B. Gump, S. Simon, K. Sherwood, C. Tepp, R. Maulkin. ROW THREE: A. Elrod, A. Brody, B. Frank, A. Blechman, L. Zazove,

J. Schiller, S. Wasserberg, C. Gebel, P. Baswick

LEFT: J. Schiller demonstrates a winning serve.

ABOVE: S. Simon rushes to net after returning a low shot. LEFT: A. Brody strokes forehand with good form.