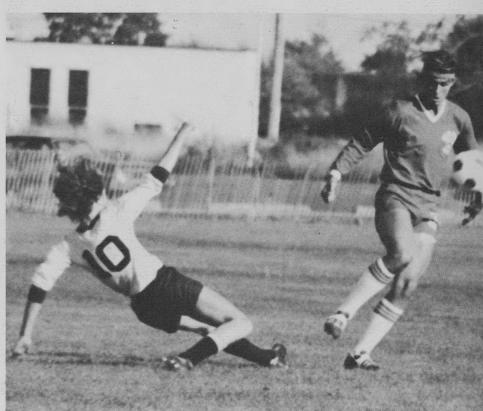

## VARSITY TIES FOR CONFERENCE

RIGHT: C. Deiderich awaits the ball as a defender converges.

Undefeated as the Township Champions, the Varsity Soccer Team displayed a meager 4-5-4 record. The team was led by cocaptains Bob Kinzel and Tom Kramer, who along with Bob Krueger were elected to the All-Conference team. While being inconsistent offensively, the defense was superb, holding the opponents to a few goals. The Junior Varsity played quite well, posting a 5-1-4 record. The winning season was due to good spirit, team work and exceptional passing.

LEFT: T. Kramer intercepts a pass. ABOVE: R. Reinhardt avoids a sliding opponent and maintains control of the ball.

RIGHT: M. Niles scans the field for a defender.

JUNIOR VARSITY SOCCER TEAM: TOP ROW: F. Zeedyk, B. Timmer, D. Ivkovich, J. Haupers, L. Edington, W. Borin, M. Rabin, Coach Billy Schnurr. ROW TWO: M. Haupers, K. Schlesinger, C. Zwetz, R.