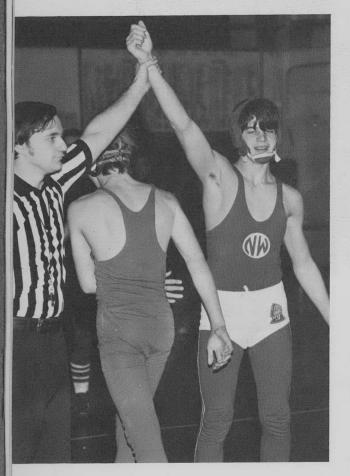

### FRESHMEN WORKED HARD FOR FUTURE

BELOW: M. Coward is declared winner by referee. RIGHT: G. Portugal makes an effort to pin his rival. BELOW RIGHT: W. Diamond struggles to drive his opponent to the mat.

FRESHMAN WRESTLING TEAM: TOP ROW: Coach Schusteff, R. Korb, M. Ehas, G. Dmytrot, T. Payne, S. Goldstein, D. Vishny. ROW TWO: M. Calderon, K. Murphy, G. Portugal, M. Coward, R. Benjoya, A. Coletto. ROW THREE: D. Ginsberg, C. Nudelman, C. Ginsberg, C. Atsaves, J. Catune, J. Lamm.