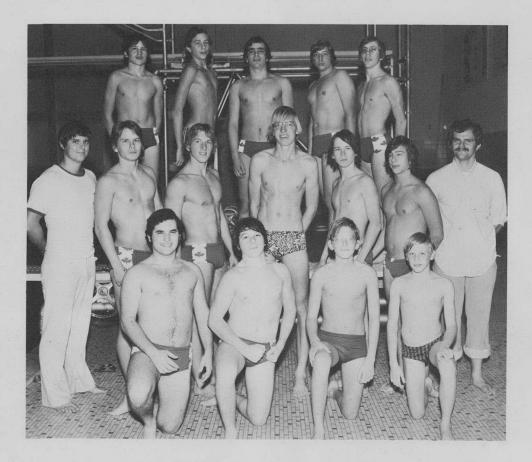

#### VARSITY SWIM TEAM TRAINED HARD

LEFT: E. Cin comes Butterflying home. BELOW: B. Lovelady executes a back flip.

VARSITY SWIMMING TEAM: TOP ROW: R. Fairley, E. Cin, K. Mayber, J. Irpino, D. Levey. ROW TWO: Coach Anderson, M. Camis, R. Klint, C. Jensen, S. Kamis, R. Franklin, Coach Corr. BOTTOM ROW: H. Kalter, M. Perlman, Manager K. Klint, Manager A. McCarty.

The varsity swimming team had one of it's finest seasons in several years. Although the depth was limited, coaches Anderson and Carr developed workouts and weight training programs to help the team try to achieve it's potential. Ken Mayber proved to be the team's finest swimmer with his continuous first place finishes in the Butterfly. K. Klint and B. Amarantos showed their fine abilities in the Freestyle. Promiment juniors on the team were M. Camis, M. Perlman, and E. Cin.