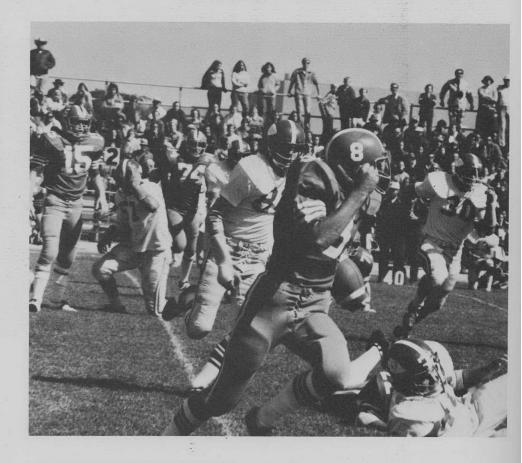

## GRIDDERS RESPOND TO NEW HEAD COACH

The Varsity Football Team, supervised by new head coach Don Huff, started their season by winning their first four contests. Most of their success was due to the players' spirit and desire. The squad heavily relied upon strong defense and superb ball control. The team leaders were co-captains Chuck DeLeonardis and Steve Lautenschlaeger, along with quarterback Bob Buckley and fullback Bill Pindras.

ABOVE: VARSITY FOOTBALL TEAM: TOP ROW: R. Johnson, G. Welter, L. Kohler, B. Pindras, D. Wendt, B. MacNamara, M. McDonald, J. Large, L. Schlag, A. Young, P. Michels, M. Medwed, C. Karabinis. ROW TWO: Coach Huff, Coach Richardson, P. Dordick, J. Dulleck, M. Dieschburg, B. Tripp, B. Hoffman, P. Johnopolis, B. Buckley, P. Flood, E. Lavnick, F. Tritschler, E. Anderson, M. Hanrahan, Coach Yanz. ROW THREE: M. Tinetti, L. Kreiter, M. Jakubik, P. Kane, D. Guenther, S. Witt, B. Nord, B. Wieble, M. Amarantos, J. Brendel, M. Harris, R. Rosenberg, Coach Coyer. ROW FOUR: J. Cheyinsky, B. Flood, J. Heiniger, C. Hajduk, S. Lautenschlaeger, C. DeLeonardis, C. Reljak, B. Mittel, M. Erickson.

LEFT: B. Pindras receives a handoff from B. Buckley.

RIGHT: M. Chin blocks out opponent, while J. Brennan makes a fake enroute to some good yardage. ABOVE RIGHT: J. Deppong broke through opponents line to make a tackle. ABOVE: S. Goldsher returns a kickoff.