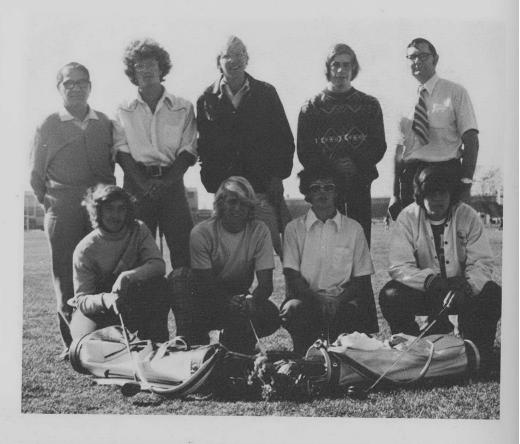

# GOLFERS TIE FOR LEAGUE TITLE

The 1974 Varsity Golf Team in their first fall season, tied for first place in the Central Suburban League. Under the strong coaching of Mr. Jack Fabri, the team had a record of six wins and four losses. The outstanding players included captain Joe Alleguez, Gary Missner and Rick Pinter. The Sophomores also had a better than average season, tieing for fifth place in the conference. The team had a record of eight wins and seven losses in dual meets. Outstanding players included Randy Kohls, who was second in the conference and Mike Jacobs who placed eighth.

RIGHT: VARSITY GOLF TEAM: TOP ROW: Coach Fabri, G. Missner, L. Jensen, R. Pinter, Coach Filliman. ROW TWO: S. Elegreet, J. Springer, D. Rosenberg, J. Alleguez.

ABOVE: G. Missner practices his driving swing.