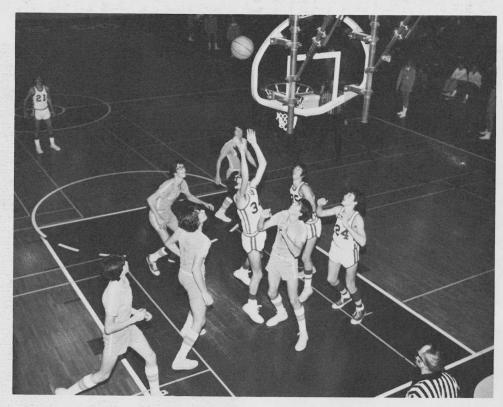

ABOVE: B. Krueger who has gained an inside position awaits the rebound with R. Zyburt and B. Pindras ready to assist.

RIGHT: R. Fogel shows the perfect form for a jump shot as his defender desperately tries to block the shot. VARSITY BASKETBALL: TOP ROW: R. Fry, K. Panouses, R. Zyburt, R. Fogel, J. Bruner, J. Ekenberg. ROW

TWO: Coach Billy Schnurr, M. Zaban, M. Fabian, T. Arnz, Coach Robert Murphy. ROW THREE: K. Gillen, J. Chiapetta, R. Krueger, M. Block, A. Amarantos, B. Pindras.