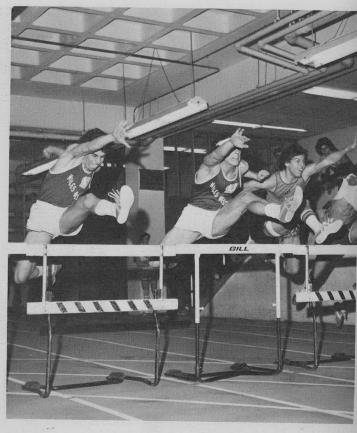

#### VARSITY BREAK THE TAPE

VARSITY INDOOR TRACK: TOP ROW: R. Lapinsky, B. Kuehen, J. McGrann, C. Arendt, S. Kubes. ROW TWO: J. Haupers, M. Medwed, K. Abrams, F. Zeedyk. ROW THREE: T. Matayaka, J. Miller, J. Johnson. ROW FOUR: D. Becker, K. Mandel, L. Edington, S. Lautenschlaeger. ROW FIVE: J. Edmonds, B. Weiner, D. Carp, A. Heinz. ROW SIX: T. Zoros, R. Richmond, N. Gonzalez.

FAR LEFT: B. Tolan closely followed by teammate D. Becker come in first and second in their long distance race. LEFT: S. Lautenschlaeger strains for a winning shotput throw.

The Varsity Indoor Track Team had another excellent year. They sported a 25-4 record. They finished third in the divisional meet, qualifying twelve individuals and two relay teams. The team is led by middle distance runner T. Becker, who qualified for the conference meet in both the mile and half mile. The team was also led by captain D. Carp, R. Lapinsky, K. Abrams and M. Hanrahan all of whom qualified for conference. The team also possessed many excellent juniors, who qualified for conference. This year's team had excellent depth having one or more people qualifying for eight different