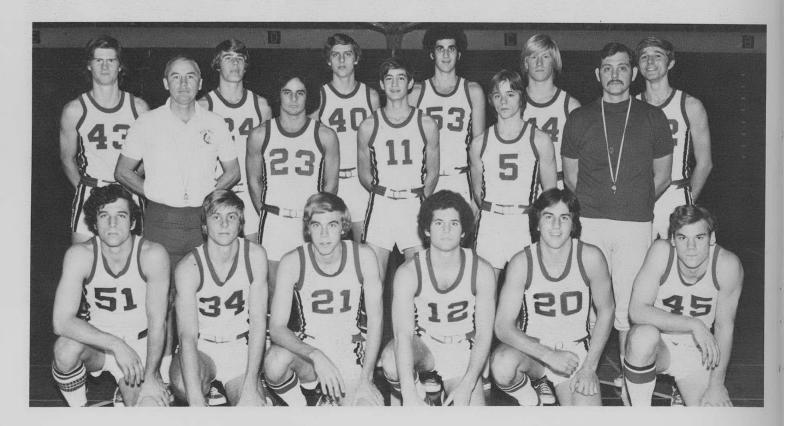

## GRIDDERS RESPOND TO NEW HEAD COACH

The Varsity Football Team, supervised by new head coach Don Huff, started their season by winning their first four contests. Most of their success was due to the players' spirit and desire. The squad heavily relied upon strong defense and superb ball control. The team leaders were co-captains Chuck DeLeonardis and Steve Lautenschlaeger, along with quarterback Bob Buckley and fullback Bill Pindras.

ABOVE: VARSITY FOOTBALL TEAM: TOP ROW: R. Johnson, G. Welter, L. Kohler, B. Pindras, D. Wendt, B. MacNamara, M. McDonald, J. Large, L. Schlag, A. Young, P. Michels, M. Medwed, C. Karabinis. ROW TWO: Coach Huff, Coach Richardson, P. Dordick, J. Dulleck, M. Dieschburg, B. Tripp, B. Hoffman, P. Johnopolis, B. Buckley, P. Flood, E. Lavnick, F. Tritschler, E. Anderson, M. Hanrahan, Coach Yanz. ROW THREE: M. Tinetti, L. Kreiter, M. Jakubik, P. Kane, D. Guenther, S. Witt, B. Nord, B. Wieble, M. Amarantos, J. Brendel, M. Harris, R. Rosenberg, Coach Coyer. ROW FOUR: J. Cheyinsky, B. Flood, J. Heiniger, C. Hajduk, S. Lautenschlaeger, C. DeLeonardis, C. Reljak, B. Mittel, M. Erickson.