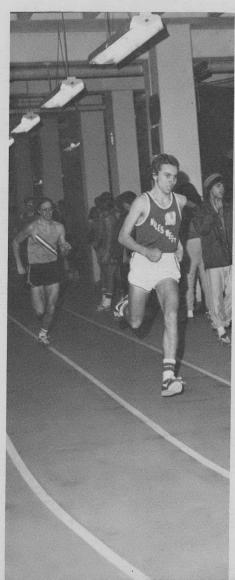

#### VARSITY BREAK THE TAPE

VARSITY INDOOR TRACK: TOP ROW: R. Lapinsky, B. Kuehen, J. McGrann, C. Arendt, S. Kubes. ROW TWO: J. Haupers, M. Medwed, K. Abrams, F. Zeedyk. ROW THREE: T. Matayaka, J. Miller, J. Johnson. ROW FOUR: D. Becker, K. Mandel, L. Edington, S. Lautenschlaeger. ROW FIVE: J. Edmonds, B. Weiner, D. Carp, A. Heinz. ROW SIX: T. Zoros, R. Richmond, N. Gonzalez.

FAR LEFT: B. Tolan closely followed by teammate D. Becker come in first and second in their long distance race. LEFT: S. Lautenschlaeger strains for a winning shotput throw.

The Varsity Indoor Track Team had another excellent year. They sported a 25-4 record. They finished third in the divisional meet, qualifying twelve individuals and two relay teams. The team is led by middle distance runner T. Becker, who qualified for the conference meet in both the mile and half mile. The team was also led by captain D. Carp, R. Lapinsky, K. Abrams and M. Hanrahan all of whom qualified for conference. The team also possessed many excellent juniors, who qualified for conference. This year's team had excellent depth having one or more people qualifying for eight different