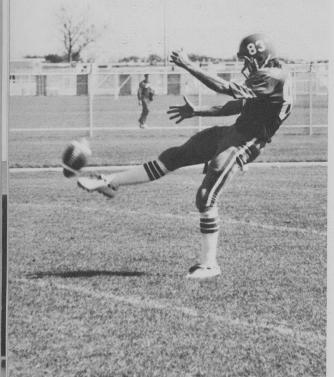

RIGHT: AERONAUTICS CLUB: J. Ronomo, J. Lynn, B. Milles, J. Salinger, G. Schuman, E. Carlson, E. Kharasch, M. Homer. BELOW: E. Kharasch and J. Lynn are repairing one of the club's models of a W.W. I fighter plane.

ABOVE: Slotowski is prepared for it's May launching up in Wisconsin.