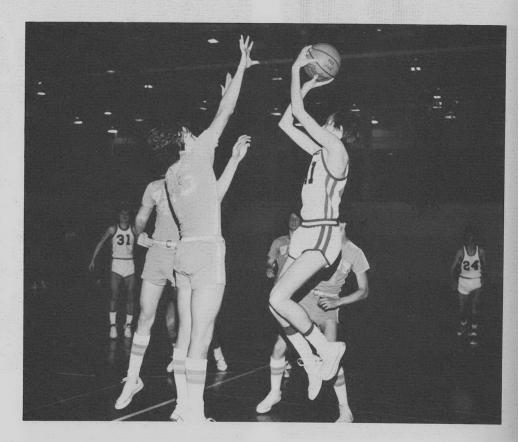

ABOVE: B. Krueger who has gained an inside position awaits the rebound with R. Zyburt and B. Pindras ready to assist.

RIGHT: R. Fogel shows the perfect form for a jump shot as his defender desperately tries to block the shot. VARSITY BASKETBALL: TOP ROW: R. Fry, K. Panouses, R. Zyburt, R. Fogel, J. Bruner, J. Ekenberg. ROW