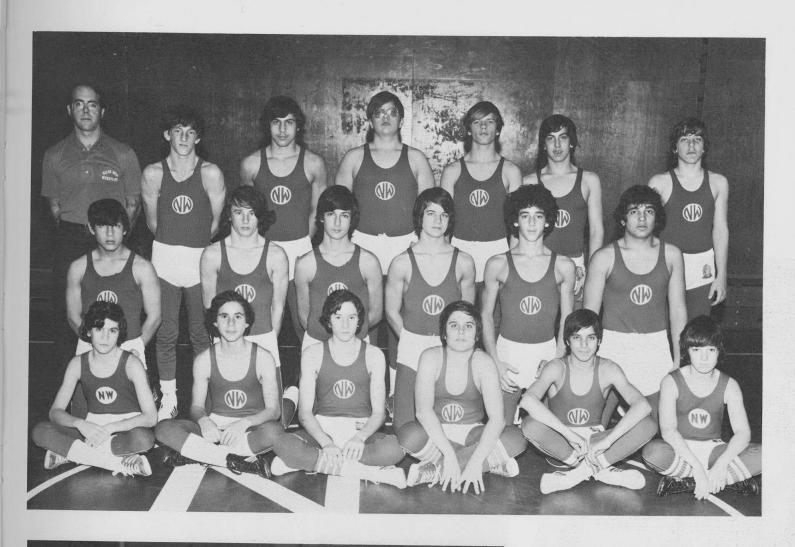

# GRAPPLERS FACE DISAPPOINTING SEASON

The Varsity wrestlers coached by B. Porter confronted another tough season. There was a lack of participants, but the boys that did try out worked hard. They won their first two meets, then lost the next four, but there was more than half the season remaining. The enthusiastic squad was led by cocaptain J. Springer, sophomores B. Porter, F. Verstraet, and B. Porter.

RIGHT: Opponent struggles, but B. Porter begins to take control.

VARSITY WRESTLING TEAM: TOP ROW: Coach R. Yanz, D. Casey, E. Anderson, F. Verstraet, S. DiBasilio, B. Burns, B. Martin, M. Harris, C. McLean, J. Springer, R. Groeling, J. McNamara, Coach B. Porter. BOTTOM ROW: M. Rosen, L. Rotheiser, G.