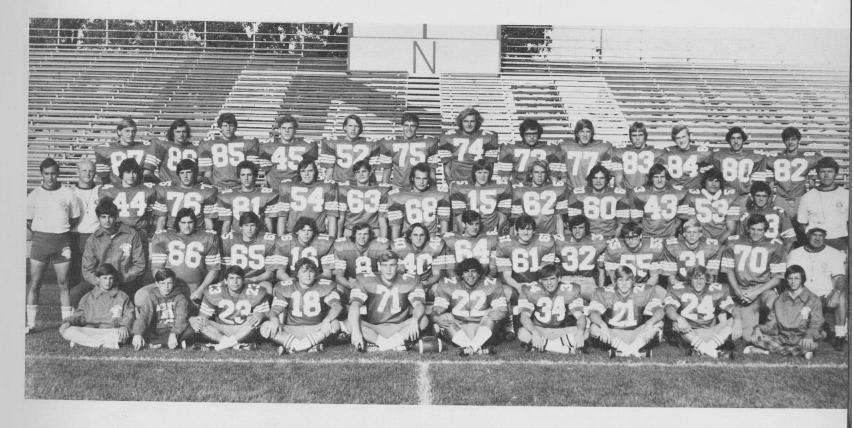

ABOVE: VARSITY FOOTBALL TEAM: TOP ROW: R. Johnson, G. Welter, L. Kohler, B. Pindras, D. Wendt, B. MacNamara, M. McDonald, J. Large, L. Schlag, A. Young, P. Michels, M. Medwed, C. Karabinis. ROW TWO: Coach Huff, Coach Richardson, P. Dordick, J. Dulleck, M. Dieschburg, B. Tripp, B. Hoffman, P. Johnopolis, B. Buckley, P. Flood, E. Lavnick, F. Tritschler, E. Anderson, M. Hanrahan, Coach Yanz. ROW THREE: M. Tinetti, L. Kreiter, M. Jakubik, P. Kane, D. Guenther, S. Witt, B. Nord, B. Wieble, M. Amarantos, J. Brendel, M. Harris, R. Rosenberg, Coach Coyer. ROW FOUR: J. Cheyinsky, B. Flood, J. Heiniger, C. Hajduk, S. Lautenschlaeger, C. DeLeonardis, C. Reljak, B. Mittel, M. Erickson.