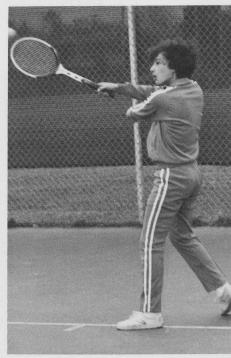

### P.E. DEPT. DEVELOPS PHYSICAL SKILLS

The Physical Education Department continued to develop strength, agility, endurance, competitive spirit, and coordination in its students. A strong emphasis was placed on the teaching of skills and rules in the great variety of individual, team, and extra-curricular activities that were offered by the department. Although no new classes were introduced this year, tennis, gymnastics, swimming, dance, track, and team sports remained popular with the majority of the participants.