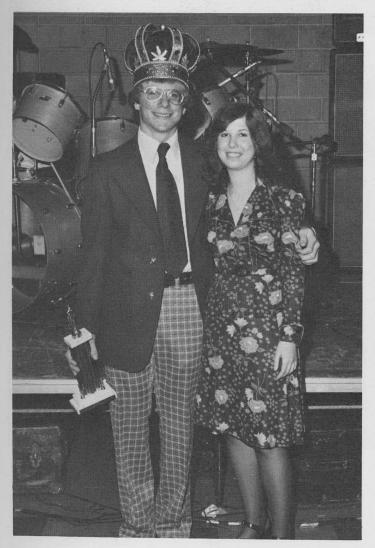

The Niles West Student Activity Board had a very interesting year. Lead by co-sponsors Larry and Nancy Erickson the activity board sponsored most of the Homecoming activities. In conjunction with the Homecoming Committee the student activity board sponsored the Queen Elections, the Pep Rally, the dance and later on in the year the board sponsored the Valentine's dance and a sock hop after one of the Varsity Baseball games. All in all the board sponsored many activities which many of the Niles West Students surely enjoyed.